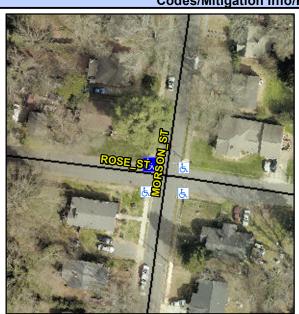

## **Access Compliance Report Public Rights-of-Way** (Curb Ramps)

Intersection ID: 10456 Main Street: MORSON\_ST **Cross Street: ROSE\_ST** Location: NW ADA ID: E61E801641A2 Ramp Type: PerpDiag Initial Pass/Fail: Fail **Overall Compliance: No Severity Score:** 8.75