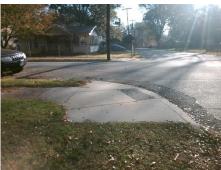

## **Access Compliance Report Public Rights-of-Way** (Curb Ramps)

Intersection ID: 10456 Main Street: MORSON\_ST **Cross Street: ROSE\_ST** Location: NW ADA ID: E61E801641A2 Ramp Type: PerpDiag Initial Pass/Fail: Fail **Overall Compliance: No Severity Score:** 8.75

**Codes/Mitigation Info/Possible Solution** 

**ROSE ST** Street 1 Name Stop Condition-Street 2 StopSign Street 2 Name **MORSON ST** Stop Condition-Street 1 None

Possible Solutions: Remove & Replace Curb Ramp With Two New Directional Ramps or Equivalent. Surveyor Notes: N/A PROW/ADA: Not Found, R304.5.1

Total Cost: 3200.00

| Field Measurements/Component Compliance |                       |      |                        |                             |      |
|-----------------------------------------|-----------------------|------|------------------------|-----------------------------|------|
| Compliance Description                  |                       | Data | Compliance Description |                             | Data |
| N/A                                     | Ramp Length (in)      | 75.0 | Yes                    | Ramp Slope (%)              | 6.1  |
| No                                      | Ramp Width (in)       | 47.5 | Yes                    | Ramp XSlope (%)             | 2.0  |
| N/A                                     | Flare Type LT         | N/A  | N/A                    | Flare Type RT               | N/A  |
| N/A                                     | Flare Slope LT (%)    | N/A  | N/A                    | Flare Slope RT (%)          | N/A  |
| N/A                                     | Flare Traversable LT? | N/A  | N/A                    | Flare Traversable RT?       | N/A  |
| N/A                                     | Landing Length (in)   | N/A  | N/A                    | DWS Provided?               | N/A  |
| N/A                                     | Landing Width (in)    | N/A  | N/A                    | DWS Contrast?               | N/A  |
| N/A                                     | Landing Slope (%)     | N/A  | N/A                    | DWS Length (in)             | N/A  |
| N/A                                     | Landing X Slope (%)   | N/A  | N/A                    | DWS Full Width?             | N/A  |
| N/A                                     | Landing Curb? (Y/N)   | N/A  | N/A                    | DWS Offset (in)             | N/A  |
| N/A                                     | Shared Landing?       | N/A  |                        |                             |      |
| N/A                                     | Gutter Ponding?       | N/A  | N/A                    | Gutter Slope (%)            | N/A  |
| N/A                                     | Gutter Lip Ht (in)    | 2.0  | N/A                    | Gutter X Slope (%)          | N/A  |
| N/A                                     | Painted X Walk1?      | No   | N/A                    | Painted X Walk2?            | No   |
|                                         | X Walk 1 Direction    | To S |                        | X Walk 2 Direction          | To E |
| N/A                                     | X Walk 1 Width (in)   | N/A  | N/A                    | X Walk 2 Width (in)         | N/A  |
|                                         | X Walk 1 Slope (%)    | 1.3  |                        | X Walk 2 Slope (%)          | 3.9  |
|                                         | X Walk 1 X Slope (%)  | 3.1  |                        | X Walk 2 X Slope (%)        | 1.8  |
| N/A                                     | Ramp inside XWalk1?   | N/A  | N/A                    | Ramp inside XWalk2?         | N/A  |
|                                         | Road Slope (%)        | 3.8  | N/A                    | Clear Space?                | N/A  |
|                                         | Road X Slope (%)      | 0.1  | N/A                    | Clear Space to XWalk (in)   | N/A  |
| N/A                                     | Any Obstructions?     | N/A  | N/A                    | Storm Grate/Utility Hazard? | N/A  |
|                                         | Obstruction Type      |      | l                      | Storm Grate/Utility Type    |      |
|                                         |                       | N/A  |                        |                             | N/A  |
|                                         |                       |      | Yes                    | Surface Condition? (G/P)    | Good |
| -                                       |                       |      |                        |                             |      |