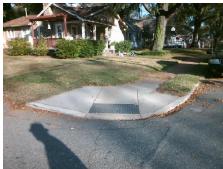

## **Access Compliance Report Public Rights-of-Way** (Curb Ramps)

Intersection ID: 10456 Main Street: MORSON\_ST **Cross Street: ROSE\_ST** Location: NW ADA ID: E61E801641A2 Ramp Type: PerpDiag Initial Pass/Fail: Fail **Overall Compliance: No Severity Score:** 8.75

**Codes/Mitigation Info/Possible Solution** 

**ROSE ST** Street 1 Name Stop Condition-Street 2 StopSign Street 2 Name **MORSON ST** Stop Condition-Street 1 None

Possible Solutions: Remove & Replace Curb Ramp With Two New Directional Ramps or Equivalent. Surveyor Notes: N/A PROW/ADA: Not Found, R304.5.1

Total Cost: 3200.00

| Field Measurements/Component Compliance |                       |      |                        |                             |      |
|-----------------------------------------|-----------------------|------|------------------------|-----------------------------|------|
| Compliance Description                  |                       | Data | Compliance Description |                             | Data |
| N/A                                     | Ramp Length (in)      | 75.0 | Yes                    | Ramp Slope (%)              | 6.1  |
| No                                      | Ramp Width (in)       | 47.5 | Yes                    | Ramp XSlope (%)             | 2.0  |
| N/A                                     | Flare Type LT         | N/A  | N/A                    | Flare Type RT               | N/A  |
| N/A                                     | Flare Slope LT (%)    | N/A  | N/A                    | Flare Slope RT (%)          | N/A  |
| N/A                                     | Flare Traversable LT? | N/A  | N/A                    | Flare Traversable RT?       | N/A  |
| N/A                                     | Landing Length (in)   | N/A  | N/A                    | DWS Provided?               | N/A  |
| N/A                                     | Landing Width (in)    | N/A  | N/A                    | DWS Contrast?               | N/A  |
| N/A                                     | Landing Slope (%)     | N/A  | N/A                    | DWS Length (in)             | N/A  |
| N/A                                     | Landing X Slope (%)   | N/A  | N/A                    | DWS Full Width?             | N/A  |
| N/A                                     | Landing Curb? (Y/N)   | N/A  | N/A                    | DWS Offset (in)             | N/A  |
| N/A                                     | Shared Landing?       | N/A  |                        |                             |      |
| N/A                                     | Gutter Ponding?       | N/A  | N/A                    | Gutter Slope (%)            | N/A  |
| N/A                                     | Gutter Lip Ht (in)    | 2.0  | N/A                    | Gutter X Slope (%)          | N/A  |
| N/A                                     | Painted X Walk1?      | No   | N/A                    | Painted X Walk2?            | No   |
|                                         | X Walk 1 Direction    | To S |                        | X Walk 2 Direction          | To E |
| N/A                                     | X Walk 1 Width (in)   | N/A  | N/A                    | X Walk 2 Width (in)         | N/A  |
|                                         | X Walk 1 Slope (%)    | 1.3  |                        | X Walk 2 Slope (%)          | 3.9  |
|                                         | X Walk 1 X Slope (%)  | 3.1  |                        | X Walk 2 X Slope (%)        | 1.8  |
| N/A                                     | Ramp inside XWalk1?   | N/A  | N/A                    | Ramp inside XWalk2?         | N/A  |
|                                         | Road Slope (%)        | 3.8  | N/A                    | Clear Space?                | N/A  |
|                                         | Road X Slope (%)      | 0.1  | N/A                    | Clear Space to XWalk (in)   | N/A  |
| N/A                                     | Any Obstructions?     | N/A  | N/A                    | Storm Grate/Utility Hazard? | N/A  |
|                                         | Obstruction Type      |      | l                      | Storm Grate/Utility Type    |      |
|                                         |                       | N/A  |                        |                             | N/A  |
|                                         |                       |      | Yes                    | Surface Condition? (G/P)    | Good |
| -                                       |                       |      |                        |                             |      |