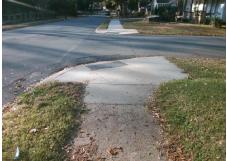

## **Access Compliance Report Public Rights-of-Way** (Curb Ramps)

Intersection ID: 10456 Main Street: MORSON\_ST **Cross Street: ROSE\_ST** Location: NW ADA ID: E61E801641A2 Ramp Type: PerpDiag Initial Pass/Fail: Fail **Overall Compliance: No Severity Score:** 8.75

**Codes/Mitigation Info/Possible Solution** 

**ROSE ST** Street 1 Name Stop Condition-Street 2 StopSign Street 2 Name **MORSON ST** Stop Condition-Street 1 None

Possible Solutions: Remove & Replace Curb Ramp With Two New Directional Ramps or Equivalent. Surveyor Notes: N/A PROW/ADA: Not Found, R304.5.1

Total Cost: 3200.00

| Field Measurements/Component Compliance |                       |      |                        |                             |      |
|-----------------------------------------|-----------------------|------|------------------------|-----------------------------|------|
| Compliance Description                  |                       | Data | Compliance Description |                             | Data |
| N/A                                     | Ramp Length (in)      | 75.0 | Yes                    | Ramp Slope (%)              | 6.1  |
| No                                      | Ramp Width (in)       | 47.5 | Yes                    | Ramp XSlope (%)             | 2.0  |
| N/A                                     | Flare Type LT         | N/A  | N/A                    | Flare Type RT               | N/A  |
| N/A                                     | Flare Slope LT (%)    | N/A  | N/A                    | Flare Slope RT (%)          | N/A  |
| N/A                                     | Flare Traversable LT? | N/A  | N/A                    | Flare Traversable RT?       | N/A  |
| N/A                                     | Landing Length (in)   | N/A  | N/A                    | DWS Provided?               | N/A  |
| N/A                                     | Landing Width (in)    | N/A  | N/A                    | DWS Contrast?               | N/A  |
| N/A                                     | Landing Slope (%)     | N/A  | N/A                    | DWS Length (in)             | N/A  |
| N/A                                     | Landing X Slope (%)   | N/A  | N/A                    | DWS Full Width?             | N/A  |
| N/A                                     | Landing Curb? (Y/N)   | N/A  | N/A                    | DWS Offset (in)             | N/A  |
| N/A                                     | Shared Landing?       | N/A  |                        |                             |      |
| N/A                                     | Gutter Ponding?       | N/A  | N/A                    | Gutter Slope (%)            | N/A  |
| N/A                                     | Gutter Lip Ht (in)    | 2.0  | N/A                    | Gutter X Slope (%)          | N/A  |
| N/A                                     | Painted X Walk1?      | No   | N/A                    | Painted X Walk2?            | No   |
|                                         | X Walk 1 Direction    | To S |                        | X Walk 2 Direction          | To E |
| N/A                                     | X Walk 1 Width (in)   | N/A  | N/A                    | X Walk 2 Width (in)         | N/A  |
|                                         | X Walk 1 Slope (%)    | 1.3  |                        | X Walk 2 Slope (%)          | 3.9  |
|                                         | X Walk 1 X Slope (%)  | 3.1  |                        | X Walk 2 X Slope (%)        | 1.8  |
| N/A                                     | Ramp inside XWalk1?   | N/A  | N/A                    | Ramp inside XWalk2?         | N/A  |
|                                         | Road Slope (%)        | 3.8  | N/A                    | Clear Space?                | N/A  |
|                                         | Road X Slope (%)      | 0.1  | N/A                    | Clear Space to XWalk (in)   | N/A  |
| N/A                                     | Any Obstructions?     | N/A  | N/A                    | Storm Grate/Utility Hazard? | N/A  |
|                                         | Obstruction Type      |      | l                      | Storm Grate/Utility Type    |      |
|                                         |                       | N/A  |                        |                             | N/A  |
|                                         |                       |      | Yes                    | Surface Condition? (G/P)    | Good |
| -                                       |                       |      |                        |                             |      |