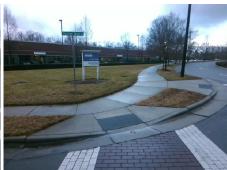

## Access Compliance Report Public Rights-of-Way (Curb Ramps)

Intersection ID: 3642 Main Street: PERIMETER\_WOODS\_DR Cross Street: PERIMETER\_PY Location: SW

ADA ID: E620E1E453AA Ramp Type: Perp Initial Pass/Fail: Fail Overall Compliance: No Severity Score: 13.75

Total Cost: \$ 1850.00

| Field Measurements/Component Compliance |                       |       |      |        |                       |      |
|-----------------------------------------|-----------------------|-------|------|--------|-----------------------|------|
| Comp                                    | liance Description    | Data  | Comp | liance | Description           | Data |
| N/A                                     | Ramp Length (in)      | 46.0  | No   | Ramp   | Slope (%)             | 11.6 |
| Yes                                     | Ramp Width (in)       | 48.0  | No   | Ramp   | XSlope (%)            | 3.3  |
| N/A                                     | Flare Type LT         | N/A   | N/A  | Flare  | Type RT               | N/A  |
| N/A                                     | Flare Slope LT (%)    | N/A   | N/A  | Flare  | Slope RT (%)          | N/A  |
| N/A                                     | Flare Traversable LT? | N/A   | N/A  | Flare  | Traversable RT?       | N/A  |
| N/A                                     | Landing Length (in)   | N/A   | N/A  | DWS    | Provided?             | N/A  |
| N/A                                     | Landing Width (in)    | N/A   | N/A  | DWS    | Contrast?             | N/A  |
| N/A                                     | Landing Slope (%)     | N/A   | N/A  | DWS    | Length (in)           | N/A  |
| N/A                                     | Landing X Slope (%)   | N/A   | N/A  | DWS    | Full Width?           | N/A  |
| N/A                                     | Landing Curb? (Y/N)   | N/A   | N/A  | DWS    | Offset (in)           | N/A  |
| N/A                                     | Shared Landing?       | N/A   |      |        |                       |      |
| N/A                                     | Gutter Ponding?       | N/A   | N/A  | Gutte  | r Slope (%)           | N/A  |
| N/A                                     | Gutter Lip Ht (in)    | N/A   | N/A  | Gutte  | r X Slope (%)         | N/A  |
| N/A                                     | Painted X Walk1?      | Yes   | N/A  | Painte | ed X Walk2?           | N/A  |
|                                         | X Walk 1 Direction    | To NE |      | X Wa   | lk 2 Direction        | N/A  |
| N/A                                     | X Walk 1 Width (in)   | 71.0  | N/A  | X Wa   | lk 2 Width (in)       | N/A  |
|                                         | X Walk 1 Slope (%)    | 1.5   |      | X Wa   | lk 2 Slope (%)        | N/A  |
|                                         | X Walk 1 X Slope (%)  | 3.4   |      | X Wa   | lk 2 X Slope (%)      | N/A  |
| N/A                                     | Ramp inside XWalk1?   | Yes   | N/A  | Ramp   | inside XWalk2?        | N/A  |
|                                         | Road Slope (%)        | N/A   | N/A  | Clear  | Space?                | N/A  |
|                                         | Road X Slope (%)      | N/A   | N/A  | Clear  | Space to XWalk (in)   | N/A  |
| N/A                                     | Any Obstructions?     | N/A   | N/A  | Storm  | Grate/Utility Hazard? | N/A  |
|                                         | Obstruction Type      |       |      | Storm  | Grate/Utility Type    |      |
|                                         |                       | N/A   |      |        |                       | N/A  |
|                                         |                       |       | Yes  | Surfa  | ce Condition? (G/P)   | Good |
|                                         | moder                 |       |      |        |                       |      |