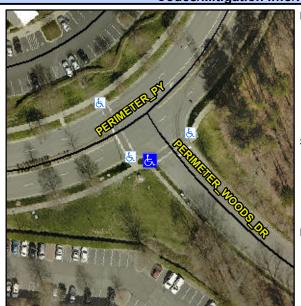

## Access Compliance Report Public Rights-of-Way (Curb Ramps)

Intersection ID: 3642 Main Street: PERIMETER\_WOODS\_DR Cross Street: PERIMETER\_PY Location: SW

ADA ID: E620E1E453AA Ramp Type: Perp Initial Pass/Fail: Fail Overall Compliance: No Severity Score: 13.75

## Field Measurements/Component Compliance

Street 1 Name PERIMETER PY
Stop Condition-Street 2 StopSign
Street 2 Name N/A
Stop Condition-Street 1 N/A

Possible Solutions:

Remove & Replace Entire Ramp.

N/A

N/A