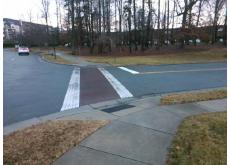

## Access Compliance Report Public Rights-of-Way (Curb Ramps)

Intersection ID: 3642 Main Street: PERIMETER\_WOODS\_DR Cross Street: PERIMETER\_PY Location: SW

ADA ID: E620E1E453AA Ramp Type: Perp Initial Pass/Fail: Fail Overall Compliance: No Severity Score: 13.75

Total Cost: \$ 1850.00

| Field Measurements/Component Compliance |                       |       |      |        |                       |      |
|-----------------------------------------|-----------------------|-------|------|--------|-----------------------|------|
| Comp                                    | liance Description    | Data  | Comp | liance | Description           | Data |
| N/A                                     | Ramp Length (in)      | 46.0  | No   | Ramp   | Slope (%)             | 11.6 |
| Yes                                     | Ramp Width (in)       | 48.0  | No   | Ramp   | XSlope (%)            | 3.3  |
| N/A                                     | Flare Type LT         | N/A   | N/A  | Flare  | Type RT               | N/A  |
| N/A                                     | Flare Slope LT (%)    | N/A   | N/A  | Flare  | Slope RT (%)          | N/A  |
| N/A                                     | Flare Traversable LT? | N/A   | N/A  | Flare  | Traversable RT?       | N/A  |
| N/A                                     | Landing Length (in)   | N/A   | N/A  | DWS    | Provided?             | N/A  |
| N/A                                     | Landing Width (in)    | N/A   | N/A  | DWS    | Contrast?             | N/A  |
| N/A                                     | Landing Slope (%)     | N/A   | N/A  | DWS    | Length (in)           | N/A  |
| N/A                                     | Landing X Slope (%)   | N/A   | N/A  | DWS    | Full Width?           | N/A  |
| N/A                                     | Landing Curb? (Y/N)   | N/A   | N/A  | DWS    | Offset (in)           | N/A  |
| N/A                                     | Shared Landing?       | N/A   |      |        |                       |      |
| N/A                                     | Gutter Ponding?       | N/A   | N/A  | Gutte  | r Slope (%)           | N/A  |
| N/A                                     | Gutter Lip Ht (in)    | N/A   | N/A  | Gutte  | r X Slope (%)         | N/A  |
| N/A                                     | Painted X Walk1?      | Yes   | N/A  | Painte | ed X Walk2?           | N/A  |
|                                         | X Walk 1 Direction    | To NE |      | X Wa   | lk 2 Direction        | N/A  |
| N/A                                     | X Walk 1 Width (in)   | 71.0  | N/A  | X Wa   | lk 2 Width (in)       | N/A  |
|                                         | X Walk 1 Slope (%)    | 1.5   |      | X Wa   | lk 2 Slope (%)        | N/A  |
|                                         | X Walk 1 X Slope (%)  | 3.4   |      | X Wa   | lk 2 X Slope (%)      | N/A  |
| N/A                                     | Ramp inside XWalk1?   | Yes   | N/A  | Ramp   | inside XWalk2?        | N/A  |
|                                         | Road Slope (%)        | N/A   | N/A  | Clear  | Space?                | N/A  |
|                                         | Road X Slope (%)      | N/A   | N/A  | Clear  | Space to XWalk (in)   | N/A  |
| N/A                                     | Any Obstructions?     | N/A   | N/A  | Storm  | Grate/Utility Hazard? | N/A  |
|                                         | Obstruction Type      |       |      | Storm  | Grate/Utility Type    |      |
|                                         |                       | N/A   |      |        |                       | N/A  |
|                                         |                       |       | Yes  | Surfa  | ce Condition? (G/P)   | Good |
|                                         | moder                 |       |      |        |                       |      |