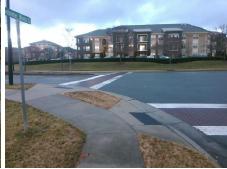

## Access Compliance Report Public Rights-of-Way (Curb Ramps)

Intersection ID: 3642 Main Street: PERIMETER\_WOODS\_DR Cross Street: PERIMETER\_PY Location: SW

ADA ID: E620E1E453AA Ramp Type: Perp Initial Pass/Fail: Fail Overall Compliance: No Severity Score: 13.75

Total Cost: \$ 1850.00

| Field Measurements/Component Compliance |                       |       |      |        |                       |      |
|-----------------------------------------|-----------------------|-------|------|--------|-----------------------|------|
| Comp                                    | liance Description    | Data  | Comp | liance | Description           | Data |
| N/A                                     | Ramp Length (in)      | 46.0  | No   | Ramp   | Slope (%)             | 11.6 |
| Yes                                     | Ramp Width (in)       | 48.0  | No   | Ramp   | XSlope (%)            | 3.3  |
| N/A                                     | Flare Type LT         | N/A   | N/A  | Flare  | Type RT               | N/A  |
| N/A                                     | Flare Slope LT (%)    | N/A   | N/A  | Flare  | Slope RT (%)          | N/A  |
| N/A                                     | Flare Traversable LT? | N/A   | N/A  | Flare  | Traversable RT?       | N/A  |
| N/A                                     | Landing Length (in)   | N/A   | N/A  | DWS    | Provided?             | N/A  |
| N/A                                     | Landing Width (in)    | N/A   | N/A  | DWS    | Contrast?             | N/A  |
| N/A                                     | Landing Slope (%)     | N/A   | N/A  | DWS    | Length (in)           | N/A  |
| N/A                                     | Landing X Slope (%)   | N/A   | N/A  | DWS    | Full Width?           | N/A  |
| N/A                                     | Landing Curb? (Y/N)   | N/A   | N/A  | DWS    | Offset (in)           | N/A  |
| N/A                                     | Shared Landing?       | N/A   |      |        |                       |      |
| N/A                                     | Gutter Ponding?       | N/A   | N/A  | Gutte  | r Slope (%)           | N/A  |
| N/A                                     | Gutter Lip Ht (in)    | N/A   | N/A  | Gutte  | r X Slope (%)         | N/A  |
| N/A                                     | Painted X Walk1?      | Yes   | N/A  | Painte | ed X Walk2?           | N/A  |
|                                         | X Walk 1 Direction    | To NE |      | X Wa   | lk 2 Direction        | N/A  |
| N/A                                     | X Walk 1 Width (in)   | 71.0  | N/A  | X Wa   | lk 2 Width (in)       | N/A  |
|                                         | X Walk 1 Slope (%)    | 1.5   |      | X Wa   | lk 2 Slope (%)        | N/A  |
|                                         | X Walk 1 X Slope (%)  | 3.4   |      | X Wa   | lk 2 X Slope (%)      | N/A  |
| N/A                                     | Ramp inside XWalk1?   | Yes   | N/A  | Ramp   | inside XWalk2?        | N/A  |
|                                         | Road Slope (%)        | N/A   | N/A  | Clear  | Space?                | N/A  |
|                                         | Road X Slope (%)      | N/A   | N/A  | Clear  | Space to XWalk (in)   | N/A  |
| N/A                                     | Any Obstructions?     | N/A   | N/A  | Storm  | Grate/Utility Hazard? | N/A  |
|                                         | Obstruction Type      |       |      | Storm  | Grate/Utility Type    |      |
|                                         |                       | N/A   |      |        |                       | N/A  |
|                                         |                       |       | Yes  | Surfa  | ce Condition? (G/P)   | Good |
|                                         | moder                 |       |      |        |                       |      |