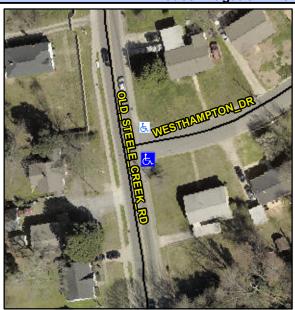

## **Access Compliance Report Public Rights-of-Way** (Curb Ramps)

Intersection ID: 13614 Main Street: OLD\_STEELE\_CREEK\_RD **Cross Street: WESTHAMPTON DR** Location: SE **ADA ID: E622CF87F75F** Ramp Type: PerpDiag Initial Pass/Fail: Fail **Overall Compliance: No Severity Score:** 1.25