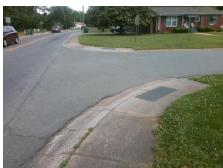

## **Access Compliance Report Public Rights-of-Way** (Curb Ramps)

Intersection ID: 13614 Main Street: OLD\_STEELE\_CREEK\_RD **Cross Street: WESTHAMPTON DR** Location: SE **ADA ID: E622CF87F75F** Ramp Type: PerpDiag Initial Pass/Fail: Fail **Overall Compliance: No Severity Score:** 1.25

**Codes/Mitigation Info/Possible Solution** 

Street 1 Name Stop Condition-Street 2 Street 2 Name Stop Condition-Street 1

**WESTHAMPTON DR** StopSign **OLD STEELE CREEK RD** None

Possible Solutions: Remove & Replace Curb Ramp With Two New Directional Ramps or Equivalent. Surveyor Notes: N/A PROW/ADA: Not Found, R304.5.3