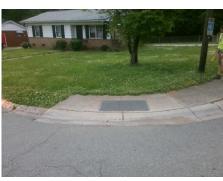

## **Access Compliance Report Public Rights-of-Way** (Curb Ramps)

Intersection ID: 13614 Main Street: OLD\_STEELE\_CREEK\_RD **Cross Street: WESTHAMPTON DR** Location: SE **ADA ID: E622CF87F75F** Ramp Type: PerpDiag Initial Pass/Fail: Fail **Overall Compliance: No Severity Score:** 1.25

**Codes/Mitigation Info/Possible Solution** 

Street 1 Name Stop Condition-Street 2 Street 2 Name Stop Condition-Street 1

**WESTHAMPTON DR** StopSign **OLD STEELE CREEK RD** None

Possible Solutions: Remove & Replace Curb Ramp With Two New Directional Ramps or Equivalent. Surveyor Notes: N/A PROW/ADA: Not Found, R304.5.3