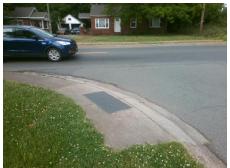

## **Access Compliance Report Public Rights-of-Way** (Curb Ramps)

Intersection ID: 13614 Main Street: OLD\_STEELE\_CREEK\_RD **Cross Street: WESTHAMPTON DR** Location: SE **ADA ID: E622CF87F75F** Ramp Type: PerpDiag Initial Pass/Fail: Fail **Overall Compliance: No Severity Score:** 1.25

**Codes/Mitigation Info/Possible Solution** 

Street 1 Name Stop Condition-Street 2 Street 2 Name Stop Condition-Street 1

**WESTHAMPTON DR** StopSign **OLD STEELE CREEK RD** None

Possible Solutions: Remove & Replace Curb Ramp With Two New Directional Ramps or Equivalent. Surveyor Notes: N/A PROW/ADA: Not Found, R304.5.3