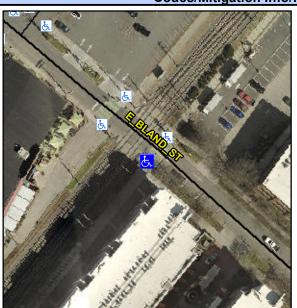

## Access Compliance Report Public Rights-of-Way (Curb Ramps)

Intersection ID: 10025402 Main Street: E\_BLAND\_ST Cross Street: N/A Location: S

ADA ID: E62599867E96 Ramp Type: Perp Initial Pass/Fail: Fail Overall Compliance: No Severity Score: 12.5

## Field Measurements/Component Compliance

|                    | 5,00  | 400 | 100   |       |
|--------------------|-------|-----|-------|-------|
| Street 1 Name      |       |     | E BLA | ND ST |
| Stop Condition-Str | eet 2 |     |       | None  |
| Street 2 Name      |       |     |       | N/A   |
| Stop Condition-Str | eet 1 |     |       | N/A   |