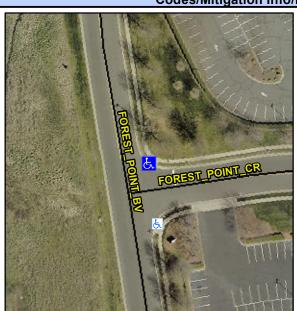

## Access Compliance Report Public Rights-of-Way (Curb Ramps)

Intersection ID: 21868 Main Street: FOREST\_POINT\_BV Cross Street: FOREST\_POINT\_CR Location: NE

ADA ID: E625AE47B75C Ramp Type: PerpDiag Initial Pass/Fail: Fail Overall Compliance: No Severity Score: 21.25