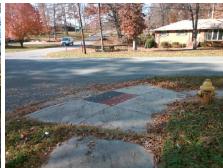

## Access Compliance Report Public Rights-of-Way (Curb Ramps)

Intersection ID: 6141Main Street: CATHEY\_RDCross Street: ENWOOD\_DRLocation:NADA ID: E6335C11BBA5Ramp Type: PerpInitial Pass/Fail: FailOverall Compliance: NoSeverity Score: 33.75

Total Cost: \$ 1850.00

| Field Measurements/Component Compliance |                       |      |      |                             |      |  |  |
|-----------------------------------------|-----------------------|------|------|-----------------------------|------|--|--|
| Compliance Description                  |                       | Data | Comp | liance Description          | Data |  |  |
| N/A                                     | Ramp Length (in)      | 48.5 | No   | Ramp Slope (%)              | 8.6  |  |  |
| No                                      | Ramp Width (in)       | 46.5 | No   | Ramp XSlope (%)             | 5.6  |  |  |
| N/A                                     | Flare Type LT         | N/A  | N/A  | Flare Type RT               | N/A  |  |  |
| N/A                                     | Flare Slope LT (%)    | N/A  | N/A  | Flare Slope RT (%)          | N/A  |  |  |
| N/A                                     | Flare Traversable LT? | N/A  | N/A  | Flare Traversable RT?       | N/A  |  |  |
| N/A                                     | Landing Length (in)   | N/A  | N/A  | DWS Provided?               | N/A  |  |  |
| N/A                                     | Landing Width (in)    | N/A  | N/A  | DWS Contrast?               | N/A  |  |  |
| N/A                                     | Landing Slope (%)     | N/A  | N/A  | DWS Length (in)             | N/A  |  |  |
| N/A                                     | Landing X Slope (%)   | N/A  | N/A  | DWS Full Width?             | N/A  |  |  |
| N/A                                     | Landing Curb? (Y/N)   | N/A  | N/A  | DWS Offset (in)             | N/A  |  |  |
| N/A                                     | Shared Landing?       | N/A  |      |                             |      |  |  |
| N/A                                     | Gutter Ponding?       | N/A  | N/A  | Gutter Slope (%)            | N/A  |  |  |
| N/A                                     | Gutter Lip Ht (in)    | N/A  | N/A  | Gutter X Slope (%)          | N/A  |  |  |
| N/A                                     | Painted X Walk1?      | No   | N/A  | Painted X Walk2?            | N/A  |  |  |
|                                         | X Walk 1 Direction    | To S |      | X Walk 2 Direction          | N/A  |  |  |
| N/A                                     | X Walk 1 Width (in)   | N/A  | N/A  | X Walk 2 Width (in)         | N/A  |  |  |
|                                         | X Walk 1 Slope (%)    | 1.1  |      | X Walk 2 Slope (%)          | N/A  |  |  |
|                                         | X Walk 1 X Slope (%)  | 5.0  |      | X Walk 2 X Slope (%)        | N/A  |  |  |
| N/A                                     | Ramp inside XWalk1?   | N/A  | N/A  | Ramp inside XWalk2?         | N/A  |  |  |
|                                         | Road Slope (%)        | N/A  | N/A  | Clear Space?                | N/A  |  |  |
|                                         | Road X Slope (%)      | N/A  | N/A  | Clear Space to XWalk (in)   | N/A  |  |  |
| N/A                                     | Any Obstructions?     | N/A  | N/A  | Storm Grate/Utility Hazard? | N/A  |  |  |
|                                         | Obstruction Type      |      |      | Storm Grate/Utility Type    |      |  |  |
|                                         |                       | N/A  |      |                             | N/A  |  |  |
|                                         |                       |      | Yes  | Surface Condition? (G/P)    | Good |  |  |
|                                         |                       |      |      |                             |      |  |  |