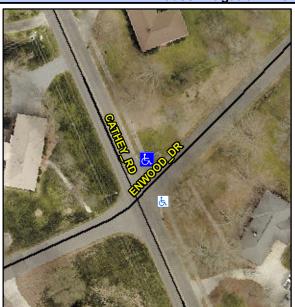

## Access Compliance Report Public Rights-of-Way (Curb Ramps)

Intersection ID: 6141Main Street: CATHEY\_RDCross Street: ENWOOD\_DRLocation:NADA ID: E6335C11BBA5Ramp Type: PerpInitial Pass/Fail: FailOverall Compliance: NoSeverity Score: 33.75