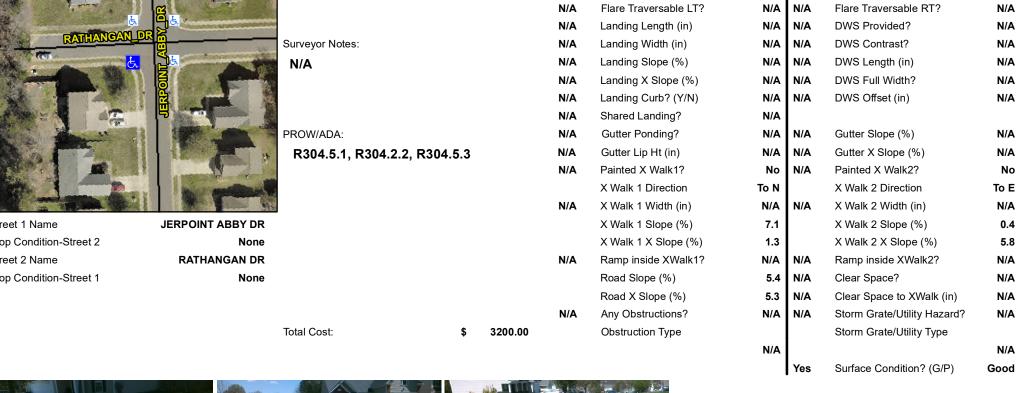

## **Access Compliance Report Public Rights-of-Way** (Curb Ramps)

Data

9.4

5.9

N/A

N/A

Intersection ID: 32090 Main Street: JERPOINT ABBY DR Cross Street: RATHANGAN DR Location: SW **Overall Compliance: No** ADA ID: E63395978FF3 Ramp Type: PerpDiag Initial Pass/Fail: Fail Severity Score: 33.75

Compliance Description

Ramp Length (in)

Ramp Width (in)

Flare Slope LT (%)

Flare Type LT

N/A

No

N/A

## Field Measurements/Component Compliance

No

No

N/A

N/A

Compliance Description

Ramp Slope (%)

Flare Type RT

Ramp XSlope (%)

Flare Slope RT (%)

Data

51.5

45.5

N/A

N/A

Street 1 Name Stop Condition-Street 2 Street 2 Name Stop Condition-Street 1 Possible Solutions: Remove & Replace Curb Ramp With Two New Directional Ramps or Equivalent. N/A R304.5.1, R304.2.2, R304.5.3