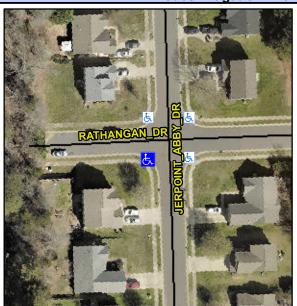

## **Access Compliance Report Public Rights-of-Way** (Curb Ramps)

Data

9.4

5.9

N/A

N/A

Intersection ID: 32090 Main Street: JERPOINT ABBY DR Cross Street: RATHANGAN DR Location: SW **Overall Compliance: No** ADA ID: E63395978FF3 Ramp Type: PerpDiag Initial Pass/Fail: Fail Severity Score: 33.75