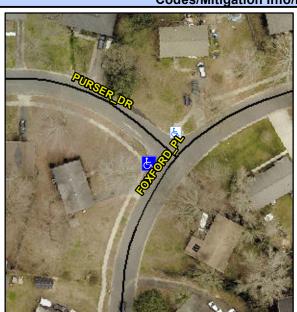

## **Access Compliance Report Public Rights-of-Way** (Curb Ramps)

Intersection ID: 11188 Main Street: FOXFORD PL Cross Street: PURSER\_DR Location: W ADA ID: E636119CEF96 Ramp Type: Perp Initial Pass/Fail: Fail **Overall Compliance: No Severity Score:** 8.75

**Codes/Mitigation Info/Possible Solution** 

Street 1 Name **PURSER DR** Stop Condition-Street 2 StopSign Street 2 Name N/A Stop Condition-Street 1 N/A Possible Solutions: Remove & Replace Entire Ramp. Surveyor Notes: N/A PROW/ADA: Not Found, R304.5.1