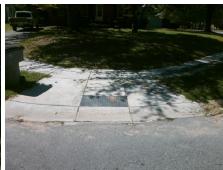

Total Cost: 1850.00

| Field Measurements/Component Compliance |                        |                       |       |                        |                             |      |
|-----------------------------------------|------------------------|-----------------------|-------|------------------------|-----------------------------|------|
|                                         | Compliance Description |                       | Data  | Compliance Description |                             | Data |
|                                         | N/A                    | Ramp Length (in)      | 71.0  | Yes                    | Ramp Slope (%)              | 5.5  |
|                                         | No                     | Ramp Width (in)       | 46.5  | Yes                    | Ramp XSlope (%)             | 1.3  |
|                                         | N/A                    | Flare Type LT         | N/A   | N/A                    | Flare Type RT               | N/A  |
|                                         | N/A                    | Flare Slope LT (%)    | N/A   | N/A                    | Flare Slope RT (%)          | N/A  |
|                                         | N/A                    | Flare Traversable LT? | N/A   | N/A                    | Flare Traversable RT?       | N/A  |
|                                         | N/A                    | Landing Length (in)   | N/A   | N/A                    | DWS Provided?               | N/A  |
|                                         | N/A                    | Landing Width (in)    | N/A   | N/A                    | DWS Contrast?               | N/A  |
|                                         | N/A                    | Landing Slope (%)     | N/A   | N/A                    | DWS Length (in)             | N/A  |
|                                         | N/A                    | Landing X Slope (%)   | N/A   | N/A                    | DWS Full Width?             | N/A  |
|                                         | N/A                    | Landing Curb? (Y/N)   | N/A   | N/A                    | DWS Offset (in)             | N/A  |
|                                         | N/A                    | Shared Landing?       | N/A   |                        |                             |      |
|                                         | N/A                    | Gutter Ponding?       | N/A   | N/A                    | Gutter Slope (%)            | N/A  |
|                                         | N/A                    | Gutter Lip Ht (in)    | N/A   | N/A                    | Gutter X Slope (%)          | N/A  |
|                                         | N/A                    | Painted X Walk1?      | No    | N/A                    | Painted X Walk2?            | N/A  |
|                                         |                        | X Walk 1 Direction    | To NE |                        | X Walk 2 Direction          | N/A  |
|                                         | N/A                    | X Walk 1 Width (in)   | N/A   | N/A                    | X Walk 2 Width (in)         | N/A  |
|                                         |                        | X Walk 1 Slope (%)    | 1.6   |                        | X Walk 2 Slope (%)          | N/A  |
|                                         |                        | X Walk 1 X Slope (%)  | 1.3   |                        | X Walk 2 X Slope (%)        | N/A  |
|                                         | N/A                    | Ramp inside XWalk1?   | N/A   | N/A                    | Ramp inside XWalk2?         | N/A  |
|                                         |                        | Road Slope (%)        | N/A   | N/A                    | Clear Space?                | N/A  |
|                                         |                        | Road X Slope (%)      | N/A   | N/A                    | Clear Space to XWalk (in)   | N/A  |
|                                         | N/A                    | Any Obstructions?     | N/A   | N/A                    | Storm Grate/Utility Hazard? | N/A  |
|                                         |                        | Obstruction Type      |       |                        | Storm Grate/Utility Type    |      |
|                                         |                        |                       | N/A   |                        |                             | N/A  |
|                                         |                        |                       |       | Yes                    | Surface Condition? (G/P)    | Good |
|                                         |                        |                       |       |                        |                             |      |