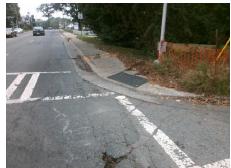

## **Access Compliance Report Public Rights-of-Way** (Curb Ramps)

Intersection ID: 11260 Main Street: BROOK\_RD **Cross Street: CLEMSON AV** Location: ADA ID: E64092F51038 Ramp Type: PerpDiag Initial Pass/Fail: Fail **Overall Compliance: No** Severity Score: 13.75

**Codes/Mitigation Info/Possible Solution** 

Signal

Signal

THE PLAZA Street 1 Name Stop Condition-Street 2 Street 2 Name **BROOK RD** Stop Condition-Street 1

**Remove & Replace Curb Ramp With Two New Directional Ramps or Equivalent** 

Total Cost: 3200.00

| Field Measurements/Component Compliance |                        |                       |       |      |                             |       |  |  |  |
|-----------------------------------------|------------------------|-----------------------|-------|------|-----------------------------|-------|--|--|--|
|                                         | Compliance Description |                       | Data  | Comp | Compliance Description      |       |  |  |  |
|                                         | N/A                    | Ramp Length (in)      | 60.0  | No   | Ramp Slope (%)              | 8.4   |  |  |  |
|                                         | Yes                    | Ramp Width (in)       | 48.0  | No   | Ramp XSlope (%)             | 2.5   |  |  |  |
|                                         | N/A                    | Flare Type LT         | N/A   | N/A  | Flare Type RT               | N/A   |  |  |  |
|                                         | N/A                    | Flare Slope LT (%)    | N/A   | N/A  | Flare Slope RT (%)          | N/A   |  |  |  |
|                                         | N/A                    | Flare Traversable LT? | N/A   | N/A  | Flare Traversable RT?       | N/A   |  |  |  |
|                                         | N/A                    | Landing Length (in)   | N/A   | N/A  | DWS Provided?               | N/A   |  |  |  |
|                                         | N/A                    | Landing Width (in)    | N/A   | N/A  | DWS Contrast?               | N/A   |  |  |  |
|                                         | N/A                    | Landing Slope (%)     | N/A   | N/A  | DWS Length (in)             | N/A   |  |  |  |
|                                         | N/A                    | Landing X Slope (%)   | N/A   | N/A  | DWS Full Width?             | N/A   |  |  |  |
|                                         | N/A                    | Landing Curb? (Y/N)   | N/A   | N/A  | DWS Offset (in)             | N/A   |  |  |  |
|                                         | N/A                    | Shared Landing?       | N/A   |      |                             |       |  |  |  |
|                                         | N/A                    | Gutter Ponding?       | N/A   | N/A  | Gutter Slope (%)            | N/A   |  |  |  |
|                                         | N/A                    | Gutter Lip Ht (in)    | N/A   | N/A  | Gutter X Slope (%)          | N/A   |  |  |  |
|                                         | N/A                    | Painted X Walk1?      | No    | N/A  | Painted X Walk2?            | No    |  |  |  |
|                                         |                        | X Walk 1 Direction    | To NW |      | X Walk 2 Direction          | To SW |  |  |  |
|                                         | N/A                    | X Walk 1 Width (in)   | N/A   | N/A  | X Walk 2 Width (in)         | N/A   |  |  |  |
|                                         |                        | X Walk 1 Slope (%)    | 6.3   |      | X Walk 2 Slope (%)          | 3.7   |  |  |  |
|                                         |                        | X Walk 1 X Slope (%)  | 0.6   |      | X Walk 2 X Slope (%)        | 8.0   |  |  |  |
|                                         | N/A                    | Ramp inside XWalk1?   | N/A   | N/A  | Ramp inside XWalk2?         | N/A   |  |  |  |
|                                         |                        | Road Slope (%)        | 0.3   | N/A  | Clear Space?                | N/A   |  |  |  |
|                                         |                        | Road X Slope (%)      | 1.4   | N/A  | Clear Space to XWalk (in)   | N/A   |  |  |  |
|                                         | N/A                    | Any Obstructions?     | N/A   | N/A  | Storm Grate/Utility Hazard? | N/A   |  |  |  |
|                                         |                        | Obstruction Type      |       |      | Storm Grate/Utility Type    |       |  |  |  |
|                                         |                        |                       | N/A   |      |                             | N/A   |  |  |  |
|                                         |                        |                       |       | Yes  | Surface Condition? (G/P)    | Good  |  |  |  |
| 40                                      |                        | Dit Annual Control    |       |      |                             |       |  |  |  |