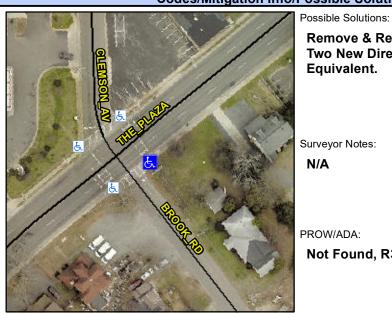

## **Access Compliance Report Public Rights-of-Way** (Curb Ramps)

Intersection ID: 11260 Main Street: BROOK\_RD **Cross Street: CLEMSON AV** Location: ADA ID: E64092F51038 Ramp Type: PerpDiag Initial Pass/Fail: Fail **Overall Compliance: No** Severity Score: 13.75

**Codes/Mitigation Info/Possible Solution** 

Signal

Signal

THE PLAZA Street 1 Name Stop Condition-Street 2 Street 2 Name **BROOK RD** Stop Condition-Street 1

**Remove & Replace Curb Ramp With Two New Directional Ramps or Equivalent** 

| =quivaient.                         |         |         |  |
|-------------------------------------|---------|---------|--|
| urveyor Notes:                      |         |         |  |
| ROW/ADA:<br>Not Found, R304.2.2, R3 | 304.5.3 |         |  |
| otal Cost:                          | \$      | 3200 00 |  |

Total Cost: 3200.00

| Field Measurements/Component Compliance |                        |                       |       |      |                             |       |  |  |  |
|-----------------------------------------|------------------------|-----------------------|-------|------|-----------------------------|-------|--|--|--|
|                                         | Compliance Description |                       | Data  | Comp | Compliance Description      |       |  |  |  |
|                                         | N/A                    | Ramp Length (in)      | 60.0  | No   | Ramp Slope (%)              | 8.4   |  |  |  |
|                                         | Yes                    | Ramp Width (in)       | 48.0  | No   | Ramp XSlope (%)             | 2.5   |  |  |  |
|                                         | N/A                    | Flare Type LT         | N/A   | N/A  | Flare Type RT               | N/A   |  |  |  |
|                                         | N/A                    | Flare Slope LT (%)    | N/A   | N/A  | Flare Slope RT (%)          | N/A   |  |  |  |
|                                         | N/A                    | Flare Traversable LT? | N/A   | N/A  | Flare Traversable RT?       | N/A   |  |  |  |
|                                         | N/A                    | Landing Length (in)   | N/A   | N/A  | DWS Provided?               | N/A   |  |  |  |
|                                         | N/A                    | Landing Width (in)    | N/A   | N/A  | DWS Contrast?               | N/A   |  |  |  |
|                                         | N/A                    | Landing Slope (%)     | N/A   | N/A  | DWS Length (in)             | N/A   |  |  |  |
|                                         | N/A                    | Landing X Slope (%)   | N/A   | N/A  | DWS Full Width?             | N/A   |  |  |  |
|                                         | N/A                    | Landing Curb? (Y/N)   | N/A   | N/A  | DWS Offset (in)             | N/A   |  |  |  |
|                                         | N/A                    | Shared Landing?       | N/A   |      |                             |       |  |  |  |
|                                         | N/A                    | Gutter Ponding?       | N/A   | N/A  | Gutter Slope (%)            | N/A   |  |  |  |
|                                         | N/A                    | Gutter Lip Ht (in)    | N/A   | N/A  | Gutter X Slope (%)          | N/A   |  |  |  |
|                                         | N/A                    | Painted X Walk1?      | No    | N/A  | Painted X Walk2?            | No    |  |  |  |
|                                         |                        | X Walk 1 Direction    | To NW |      | X Walk 2 Direction          | To SW |  |  |  |
|                                         | N/A                    | X Walk 1 Width (in)   | N/A   | N/A  | X Walk 2 Width (in)         | N/A   |  |  |  |
|                                         |                        | X Walk 1 Slope (%)    | 6.3   |      | X Walk 2 Slope (%)          | 3.7   |  |  |  |
|                                         |                        | X Walk 1 X Slope (%)  | 0.6   |      | X Walk 2 X Slope (%)        | 8.0   |  |  |  |
|                                         | N/A                    | Ramp inside XWalk1?   | N/A   | N/A  | Ramp inside XWalk2?         | N/A   |  |  |  |
|                                         |                        | Road Slope (%)        | 0.3   | N/A  | Clear Space?                | N/A   |  |  |  |
|                                         |                        | Road X Slope (%)      | 1.4   | N/A  | Clear Space to XWalk (in)   | N/A   |  |  |  |
|                                         | N/A                    | Any Obstructions?     | N/A   | N/A  | Storm Grate/Utility Hazard? | N/A   |  |  |  |
|                                         |                        | Obstruction Type      |       |      | Storm Grate/Utility Type    |       |  |  |  |
|                                         |                        |                       | N/A   |      |                             | N/A   |  |  |  |
|                                         |                        |                       |       | Yes  | Surface Condition? (G/P)    | Good  |  |  |  |
| 40                                      |                        | Dit Annual Control    |       |      |                             |       |  |  |  |