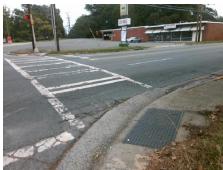

## **Access Compliance Report Public Rights-of-Way** (Curb Ramps)

Intersection ID: 11260 Main Street: BROOK\_RD **Cross Street: CLEMSON AV** Location: ADA ID: E64092F51038 Ramp Type: PerpDiag Initial Pass/Fail: Fail **Overall Compliance: No** Severity Score: 13.75

**Codes/Mitigation Info/Possible Solution** 

Signal

Signal

THE PLAZA Street 1 Name Stop Condition-Street 2 Street 2 Name **BROOK RD** Stop Condition-Street 1

**Remove & Replace Curb Ramp With Two New Directional Ramps or Equivalent** 

Total Cost: 3200.00

| Field Measurements/Component Compliance |                        |                       |       |      |                             |       |  |  |  |
|-----------------------------------------|------------------------|-----------------------|-------|------|-----------------------------|-------|--|--|--|
|                                         | Compliance Description |                       | Data  | Comp | Compliance Description      |       |  |  |  |
|                                         | N/A                    | Ramp Length (in)      | 60.0  | No   | Ramp Slope (%)              | 8.4   |  |  |  |
|                                         | Yes                    | Ramp Width (in)       | 48.0  | No   | Ramp XSlope (%)             | 2.5   |  |  |  |
|                                         | N/A                    | Flare Type LT         | N/A   | N/A  | Flare Type RT               | N/A   |  |  |  |
|                                         | N/A                    | Flare Slope LT (%)    | N/A   | N/A  | Flare Slope RT (%)          | N/A   |  |  |  |
|                                         | N/A                    | Flare Traversable LT? | N/A   | N/A  | Flare Traversable RT?       | N/A   |  |  |  |
|                                         | N/A                    | Landing Length (in)   | N/A   | N/A  | DWS Provided?               | N/A   |  |  |  |
|                                         | N/A                    | Landing Width (in)    | N/A   | N/A  | DWS Contrast?               | N/A   |  |  |  |
|                                         | N/A                    | Landing Slope (%)     | N/A   | N/A  | DWS Length (in)             | N/A   |  |  |  |
|                                         | N/A                    | Landing X Slope (%)   | N/A   | N/A  | DWS Full Width?             | N/A   |  |  |  |
|                                         | N/A                    | Landing Curb? (Y/N)   | N/A   | N/A  | DWS Offset (in)             | N/A   |  |  |  |
|                                         | N/A                    | Shared Landing?       | N/A   |      |                             |       |  |  |  |
|                                         | N/A                    | Gutter Ponding?       | N/A   | N/A  | Gutter Slope (%)            | N/A   |  |  |  |
|                                         | N/A                    | Gutter Lip Ht (in)    | N/A   | N/A  | Gutter X Slope (%)          | N/A   |  |  |  |
|                                         | N/A                    | Painted X Walk1?      | No    | N/A  | Painted X Walk2?            | No    |  |  |  |
|                                         |                        | X Walk 1 Direction    | To NW |      | X Walk 2 Direction          | To SW |  |  |  |
|                                         | N/A                    | X Walk 1 Width (in)   | N/A   | N/A  | X Walk 2 Width (in)         | N/A   |  |  |  |
|                                         |                        | X Walk 1 Slope (%)    | 6.3   |      | X Walk 2 Slope (%)          | 3.7   |  |  |  |
|                                         |                        | X Walk 1 X Slope (%)  | 0.6   |      | X Walk 2 X Slope (%)        | 8.0   |  |  |  |
|                                         | N/A                    | Ramp inside XWalk1?   | N/A   | N/A  | Ramp inside XWalk2?         | N/A   |  |  |  |
|                                         |                        | Road Slope (%)        | 0.3   | N/A  | Clear Space?                | N/A   |  |  |  |
|                                         |                        | Road X Slope (%)      | 1.4   | N/A  | Clear Space to XWalk (in)   | N/A   |  |  |  |
|                                         | N/A                    | Any Obstructions?     | N/A   | N/A  | Storm Grate/Utility Hazard? | N/A   |  |  |  |
|                                         |                        | Obstruction Type      |       |      | Storm Grate/Utility Type    |       |  |  |  |
|                                         |                        |                       | N/A   |      |                             | N/A   |  |  |  |
|                                         |                        |                       |       | Yes  | Surface Condition? (G/P)    | Good  |  |  |  |
| 40                                      |                        | Dit Annual Control    |       |      |                             |       |  |  |  |