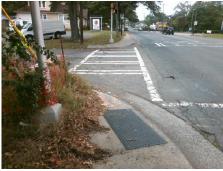

## **Access Compliance Report Public Rights-of-Way** (Curb Ramps)

Intersection ID: 11260 Main Street: BROOK\_RD **Cross Street: CLEMSON AV** Location: ADA ID: E64092F51038 Ramp Type: PerpDiag Initial Pass/Fail: Fail **Overall Compliance: No** Severity Score: 13.75

**Codes/Mitigation Info/Possible Solution** 

Signal

Signal

THE PLAZA Street 1 Name Stop Condition-Street 2 Street 2 Name **BROOK RD** Stop Condition-Street 1

**Remove & Replace Curb Ramp With Two New Directional Ramps or Equivalent** 

Total Cost: 3200.00

| Field Measurements/Component Compliance |                        |                       |       |      |                             |       |  |  |  |
|-----------------------------------------|------------------------|-----------------------|-------|------|-----------------------------|-------|--|--|--|
|                                         | Compliance Description |                       | Data  | Comp | Compliance Description      |       |  |  |  |
|                                         | N/A                    | Ramp Length (in)      | 60.0  | No   | Ramp Slope (%)              | 8.4   |  |  |  |
|                                         | Yes                    | Ramp Width (in)       | 48.0  | No   | Ramp XSlope (%)             | 2.5   |  |  |  |
|                                         | N/A                    | Flare Type LT         | N/A   | N/A  | Flare Type RT               | N/A   |  |  |  |
|                                         | N/A                    | Flare Slope LT (%)    | N/A   | N/A  | Flare Slope RT (%)          | N/A   |  |  |  |
|                                         | N/A                    | Flare Traversable LT? | N/A   | N/A  | Flare Traversable RT?       | N/A   |  |  |  |
|                                         | N/A                    | Landing Length (in)   | N/A   | N/A  | DWS Provided?               | N/A   |  |  |  |
|                                         | N/A                    | Landing Width (in)    | N/A   | N/A  | DWS Contrast?               | N/A   |  |  |  |
|                                         | N/A                    | Landing Slope (%)     | N/A   | N/A  | DWS Length (in)             | N/A   |  |  |  |
|                                         | N/A                    | Landing X Slope (%)   | N/A   | N/A  | DWS Full Width?             | N/A   |  |  |  |
|                                         | N/A                    | Landing Curb? (Y/N)   | N/A   | N/A  | DWS Offset (in)             | N/A   |  |  |  |
|                                         | N/A                    | Shared Landing?       | N/A   |      |                             |       |  |  |  |
|                                         | N/A                    | Gutter Ponding?       | N/A   | N/A  | Gutter Slope (%)            | N/A   |  |  |  |
|                                         | N/A                    | Gutter Lip Ht (in)    | N/A   | N/A  | Gutter X Slope (%)          | N/A   |  |  |  |
|                                         | N/A                    | Painted X Walk1?      | No    | N/A  | Painted X Walk2?            | No    |  |  |  |
|                                         |                        | X Walk 1 Direction    | To NW |      | X Walk 2 Direction          | To SW |  |  |  |
|                                         | N/A                    | X Walk 1 Width (in)   | N/A   | N/A  | X Walk 2 Width (in)         | N/A   |  |  |  |
|                                         |                        | X Walk 1 Slope (%)    | 6.3   |      | X Walk 2 Slope (%)          | 3.7   |  |  |  |
|                                         |                        | X Walk 1 X Slope (%)  | 0.6   |      | X Walk 2 X Slope (%)        | 8.0   |  |  |  |
|                                         | N/A                    | Ramp inside XWalk1?   | N/A   | N/A  | Ramp inside XWalk2?         | N/A   |  |  |  |
|                                         |                        | Road Slope (%)        | 0.3   | N/A  | Clear Space?                | N/A   |  |  |  |
|                                         |                        | Road X Slope (%)      | 1.4   | N/A  | Clear Space to XWalk (in)   | N/A   |  |  |  |
|                                         | N/A                    | Any Obstructions?     | N/A   | N/A  | Storm Grate/Utility Hazard? | N/A   |  |  |  |
|                                         |                        | Obstruction Type      |       |      | Storm Grate/Utility Type    |       |  |  |  |
|                                         |                        |                       | N/A   |      |                             | N/A   |  |  |  |
|                                         |                        |                       |       | Yes  | Surface Condition? (G/P)    | Good  |  |  |  |
| 40                                      |                        | Dit Annual Control    |       |      |                             |       |  |  |  |