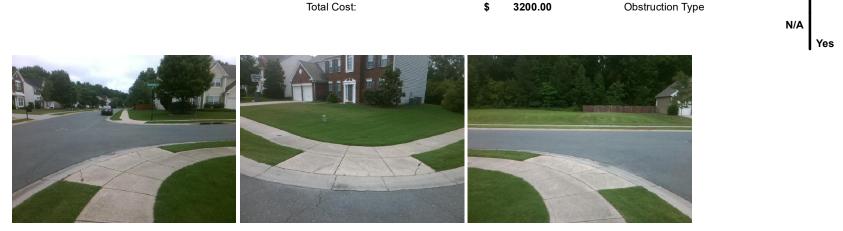

## Access Compliance Report Public Rights-of-Way (Curb Ramps)

| Intersection ID: 27608                   | ntersection ID: 27608 Main Street: NOLAND_WOODS_DR Cross Street: PROVINCETOWNE_DR |                               |         |                                                |                       |                             |     |                             | NE    |
|------------------------------------------|-----------------------------------------------------------------------------------|-------------------------------|---------|------------------------------------------------|-----------------------|-----------------------------|-----|-----------------------------|-------|
|                                          |                                                                                   |                               |         |                                                |                       |                             |     | Location:                   |       |
| ADA ID: E64339572BEE Ramp Type: PerpDiag |                                                                                   |                               | Initial | Initial Pass/Fail: Fail Overall Compliance: No |                       |                             |     | o Severity Score:           | 18.75 |
| Codes/Mitigation Info/Possible Solution  |                                                                                   |                               |         | Field Measurements/Component Compliance        |                       |                             |     |                             |       |
|                                          |                                                                                   | Possible Solutions:           |         | Compliance Description                         |                       | Data Compliance Description |     | liance Description          | Data  |
|                                          |                                                                                   | Remove & Replace Curb Ramp    | With    | N/A                                            | Ramp Length (in)      | 93.0                        | Yes | Ramp Slope (%)              | 5.5   |
|                                          |                                                                                   | Two New Directional Ramps or  | s or    | No                                             | Ramp Width (in)       | 33.0                        | No  | Ramp XSlope (%)             | 4.0   |
|                                          |                                                                                   | Equivalent.                   |         | N/A                                            | Flare Type LT         | N/A                         | N/A | Flare Type RT               | N/A   |
|                                          |                                                                                   |                               |         | N/A                                            | Flare Slope LT (%)    | N/A                         | N/A | Flare Slope RT (%)          | N/A   |
|                                          |                                                                                   |                               |         | N/A                                            | Flare Traversable LT? | N/A                         | N/A | Flare Traversable RT?       | N/A   |
|                                          |                                                                                   |                               |         | N/A                                            | Landing Length (in)   | N/A                         | N/A | DWS Provided?               | N/A   |
|                                          |                                                                                   | Surveyor Notes:               |         | N/A                                            | Landing Width (in)    | N/A                         | N/A | DWS Contrast?               | N/A   |
| and a second                             |                                                                                   | N/A                           |         | N/A                                            | Landing Slope (%)     | N/A                         | N/A | DWS Length (in)             | N/A   |
| NOODS Due                                |                                                                                   |                               |         | N/A                                            | Landing X Slope (%)   | N/A                         | N/A | DWS Full Width?             | N/A   |
| NOLLUE                                   |                                                                                   | 9<br>9                        |         | N/A                                            | Landing Curb? (Y/N)   | N/A                         | N/A | DWS Offset (in)             | N/A   |
|                                          | 1- +- 1-                                                                          |                               |         | N/A                                            | Shared Landing?       | N/A                         |     |                             |       |
|                                          |                                                                                   | PROW/ADA:                     |         | N/A                                            | Gutter Ponding?       | N/A                         | N/A | Gutter Slope (%)            | N/A   |
| 1 27 20 -                                |                                                                                   | Not Found, R304.5.1, R304.5.3 |         | N/A                                            | Gutter Lip Ht (in)    | N/A                         | N/A | Gutter X Slope (%)          | N/A   |
|                                          |                                                                                   |                               |         | N/A                                            | Painted X Walk1?      | No                          | N/A | Painted X Walk2?            | No    |
|                                          |                                                                                   |                               |         |                                                | X Walk 1 Direction    | To S                        |     | X Walk 2 Direction          | To E  |
|                                          |                                                                                   |                               |         | N/A                                            | X Walk 1 Width (in)   | N/A                         | N/A | X Walk 2 Width (in)         | N/A   |
| Street 1 Name                            | NOAND WOODS DR                                                                    |                               |         |                                                | X Walk 1 Slope (%)    | 5.0                         |     | X Walk 2 Slope (%)          | 3.2   |
| Stop Condition-Street 2                  | StopSign                                                                          |                               |         |                                                | X Walk 1 X Slope (%)  | 1.7                         |     | X Walk 2 X Slope (%)        | 2.8   |
| Street 2 Name                            | PROVINCETOWNE DR                                                                  |                               |         | N/A                                            | Ramp inside XWalk1?   | N/A                         | N/A | Ramp inside XWalk2?         | N/A   |
| Stop Condition-Street 1                  | None                                                                              |                               |         |                                                | Road Slope (%)        | 2.3                         | N/A | Clear Space?                | N/A   |
|                                          |                                                                                   |                               |         |                                                | Road X Slope (%)      | 5.0                         | N/A | Clear Space to XWalk (in)   | N/A   |
|                                          |                                                                                   |                               |         | N/A                                            | Any Obstructions?     | N/A                         | N/A | Storm Grate/Utility Hazard? | N/A   |
|                                          |                                                                                   | Total Cost: \$                | 3200.00 |                                                | Obstruction Type      |                             |     | Storm Grate/Utility Type    |       |
|                                          |                                                                                   |                               |         |                                                |                       | N/A                         |     |                             | N/A   |