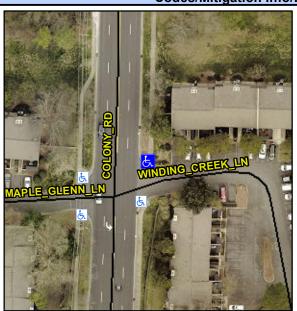

## **Access Compliance Report Public Rights-of-Way** (Curb Ramps)

Intersection ID: 20922 Main Street: COLONY RD Cross Street: MAPLE GLENN LN Location: NE **Overall Compliance: No Severity Score:** 25 ADA ID: E650937674F4 Ramp Type: BlendTrans1 Initial Pass/Fail: Fail

## Field Measurements/Component Compliance

**COLONY RD** Street 1 Name Stop Condition-Street 1 **MAPLE GLENN LN** Street 2 Name Stop Condition-Street 2

Possible Solutions: Remove & Replace Curb Ramp With Two New Directional Ramps or Equivalent. Surveyor Notes: N/A PROW/ADA: Not Found, R304.5.3