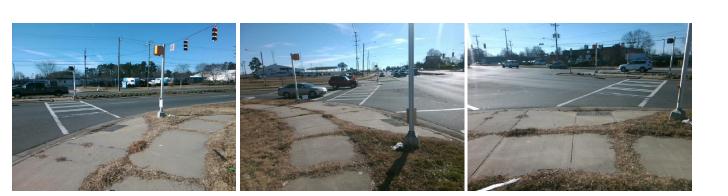

## Access Compliance Report Public Rights-of-Way (Curb Ramps)

| Intersection ID: 7031                   | Main Str             | Main Street: BROOKSHIRE_BV |                  |                            |                                                | OAKDALE_RD            | Location: | NW                       |                             |       |  |
|-----------------------------------------|----------------------|----------------------------|------------------|----------------------------|------------------------------------------------|-----------------------|-----------|--------------------------|-----------------------------|-------|--|
| ADA ID: E652172549AB                    | Ramp Ty              | Ramp Type: Perp            |                  |                            | Initial Pass/Fail: Fail Overall Compliance: No |                       |           |                          | o Severity Score:           | 21.25 |  |
| Codes/Mitigation Info/Possible Solution |                      |                            |                  |                            | Field Measurements/Component Compliance        |                       |           |                          |                             |       |  |
|                                         | Contraction (b)      | Possible Solutions:        |                  | Compliance Description Dat |                                                |                       | Data      | a Compliance Description |                             | Data  |  |
| and the Party of                        | 1-15                 | Remove & Rep               | lace Entire Ramp |                            | N/A                                            | Ramp Length (in)      | 95.0      | No                       | Ramp Slope (%)              | 10.5  |  |
| All All All All                         | the link             |                            |                  |                            | No                                             | Ramp Width (in)       | 44.0      | Yes                      | Ramp XSlope (%)             | 0.1   |  |
|                                         |                      |                            |                  |                            | N/A                                            | Flare Type LT         | N/A       | N/A                      | Flare Type RT               | N/A   |  |
|                                         | B                    |                            |                  |                            | N/A                                            | Flare Slope LT (%)    | N/A       | N/A                      | Flare Slope RT (%)          | N/A   |  |
|                                         |                      |                            |                  |                            | N/A                                            | Flare Traversable LT? | N/A       | N/A                      | Flare Traversable RT?       | N/A   |  |
|                                         |                      |                            |                  |                            | N/A                                            | Landing Length (in)   | N/A       | N/A                      | DWS Provided?               | N/A   |  |
|                                         | 8                    | Surveyor Notes:            |                  |                            | N/A                                            | Landing Width (in)    | N/A       | N/A                      | DWS Contrast?               | N/A   |  |
| L L                                     |                      | N/A                        |                  |                            | N/A                                            | Landing Slope (%)     | N/A       | N/A                      | DWS Length (in)             | N/A   |  |
| A AND A                                 |                      |                            |                  |                            | N/A                                            | Landing X Slope (%)   | N/A       | N/A                      | DWS Full Width?             | N/A   |  |
| STOOTES-                                | N. P.G.              |                            |                  |                            | N/A                                            | Landing Curb? (Y/N)   | N/A       | N/A                      | DWS Offset (in)             | N/A   |  |
|                                         | R and                |                            |                  |                            | N/A                                            | Shared Landing?       | N/A       |                          |                             |       |  |
| A B                                     |                      | PROW/ADA:                  |                  |                            | N/A                                            | Gutter Ponding?       | N/A       | N/A                      | Gutter Slope (%)            | N/A   |  |
| Start 1                                 |                      | Not Found, R3              | 04.5.1, R304.2.2 |                            | N/A                                            | Gutter Lip Ht (in)    | N/A       | N/A                      | Gutter X Slope (%)          | N/A   |  |
| A A A                                   | N' the               |                            | <b>,</b>         |                            | N/A                                            | Painted X Walk1?      | Yes       | N/A                      | Painted X Walk2?            | N/A   |  |
|                                         | 10 11                |                            |                  |                            |                                                | X Walk 1 Direction    | To SW     |                          | X Walk 2 Direction          | N/A   |  |
| $\sim 1$                                |                      |                            |                  |                            | N/A                                            | X Walk 1 Width (in)   | 112.0     | N/A                      | X Walk 2 Width (in)         | N/A   |  |
| Street 1 Name                           | <b>BROOKSHIRE BV</b> |                            |                  |                            |                                                | X Walk 1 Slope (%)    | 0.6       |                          | X Walk 2 Slope (%)          | N/A   |  |
| Stop Condition-Street 2                 | Signal               |                            |                  |                            |                                                | X Walk 1 X Slope (%)  | 1.7       |                          | X Walk 2 X Slope (%)        | N/A   |  |
| Street 2 Name                           | N/A                  |                            |                  |                            | N/A                                            | Ramp inside XWalk1?   | Yes       | N/A                      | Ramp inside XWalk2?         | N/A   |  |
| Stop Condition-Street 1                 | N/A                  |                            |                  |                            |                                                | Road Slope (%)        | N/A       | N/A                      | Clear Space?                | N/A   |  |
|                                         |                      |                            |                  |                            |                                                | Road X Slope (%)      | N/A       | N/A                      | Clear Space to XWalk (in)   | N/A   |  |
|                                         |                      |                            |                  |                            | N/A                                            | Any Obstructions?     | N/A       | N/A                      | Storm Grate/Utility Hazard? | N/A   |  |
|                                         |                      | Total Cost:                | \$               | 1850.00                    |                                                | Obstruction Type      |           |                          | Storm Grate/Utility Type    |       |  |
|                                         |                      |                            |                  |                            |                                                |                       | N/A       |                          |                             | N/A   |  |