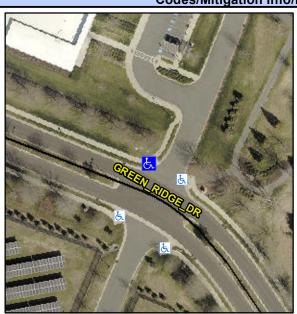

Intersection ID: 10027594 Main Street: GREEN RIDGE DR Cross Street: N/A Location: N Initial Pass/Fail: Fail **Overall Compliance: No Severity Score:** 12.5 ADA ID: E660A623CEDF Ramp Type: PerpDiag

**Codes/Mitigation Info/Possible Solution** 

N/A

Street 1 Name **GREEN RIDGE DR** Stop Condition-Street 2 None **ENTRANCE** Street 2 Name Stop Condition-Street 1 StopSign Possible Solutions: Remove & Replace Curb Ramp With Two New Directional Ramps or Equivalent. Surveyor Notes: N/A PROW/ADA: Not Found, R304.2.2