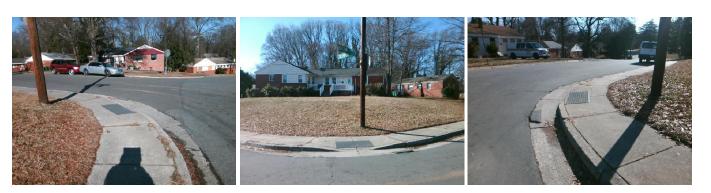

## Access Compliance Report Public Rights-of-Way (Curb Ramps)

| Intersection ID: 11934 Main Street: COLUMBUS_CR Cross Street: MARLOWE_AV Location:                                                                                                                       | N/A          |
|----------------------------------------------------------------------------------------------------------------------------------------------------------------------------------------------------------|--------------|
|                                                                                                                                                                                                          |              |
| ADA ID: E662CFD5A57F Ramp Type: Perp Initial Pass/Fail: Fail Overall Compliance: No Severity Scor                                                                                                        | e: 47.5      |
| Codes/Mitigation Info/Possible Solution Field Measurements/Component Compliance                                                                                                                          |              |
| Possible Solutions: Compliance Description Data Compliance Description                                                                                                                                   | Data         |
| Remove & Replace Entire Ramp. N/A Ramp Length (in) 51.0 No Ramp Slope (%)                                                                                                                                | 11.1         |
| No Ramp Width (in) 30.0 Yes Ramp XSlope (%)                                                                                                                                                              | 0.8          |
| Remove & Replace Entire Ramp. N/A Ramp Length (in) 51.0 No Ramp Slope (%)   N/A Flare Type LT N/A Flare Type LT N/A Flare Type RT   N/A Flare Slope LT (%) N/A Flare Slope LT (%) N/A Flare Slope RT (%) | N/A          |
| N/A Flare Slope LT (%) N/A N/A Flare Slope RT (%)                                                                                                                                                        | N/A          |
| N/A Flare Traversable LT? N/A N/A Flare Traversable RT?                                                                                                                                                  | N/A          |
| N/A Landing Length (in) N/A DWS Provided?                                                                                                                                                                | N/A          |
| Surveyor Notes: N/A Landing Width (in) N/A N/A DWS Contrast?                                                                                                                                             | N/A          |
| N/A N/A DWS Length (in)                                                                                                                                                                                  | N/A          |
| N/A Landing X Slope (%) N/A DWS Full Width?                                                                                                                                                              | N/A          |
| N/A Landing Curb? (Y/N) N/A N/A DWS Offset (in)                                                                                                                                                          | N/A          |
| N/A Shared Landing? N/A                                                                                                                                                                                  |              |
| PROW/ADA: N/A Gutter Ponding? N/A N/A Gutter Slope (%)                                                                                                                                                   | N/A          |
| Not Found, R304.5.1, R304.2.2 N/A Gutter Lip Ht (in) N/A N/A Gutter X Slope (%)                                                                                                                          | N/A          |
| N/A Painted X Walk1? No N/A Painted X Walk2?                                                                                                                                                             | N/A          |
| X Walk 1 Direction To N X Walk 2 Direction                                                                                                                                                               | N/A          |
| N/A X Walk 1 Width (in) N/A X Walk 2 Width (in)                                                                                                                                                          | N/A          |
| Street 1 Name MARLOWE AV X Walk 1 Slope (%) 0.7 X Walk 2 Slope (%)                                                                                                                                       | N/A          |
| Stop Condition-Street 2 StopSign X Walk 1 X Slope (%) 0.4 X Walk 2 X Slope (%)                                                                                                                           | N/A          |
| Street 2 Name N/A N/A Ramp inside XWalk1? N/A Ramp inside XWalk2?                                                                                                                                        | N/A          |
| Stop Condition-Street 1 N/A Clear Space?                                                                                                                                                                 | N/A          |
| Road X Slope (%) 0.7 N/A Clear Space to XWalk (in)                                                                                                                                                       | N/A          |
| N/A Any Obstructions? N/A N/A Storm Grate/Utility Hazard                                                                                                                                                 | ? <b>N/A</b> |
| Total Cost: \$ 1850.00 Obstruction Type Storm Grate/Utility Type                                                                                                                                         |              |
| N/A                                                                                                                                                                                                      | N/A          |