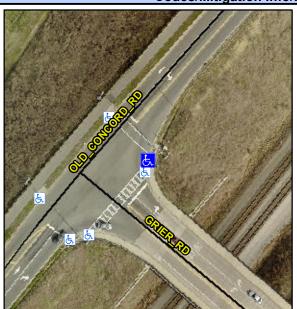

## **Access Compliance Report Public Rights-of-Way** (Curb Ramps)

Intersection ID: 54374 Main Street: GRIER RD Cross Street: OLD CONCORD RD Location: Ε **Severity Score:** ADA ID: E666111E9A51 Ramp Type: Perp Initial Pass/Fail: Fail **Overall Compliance: No** 10