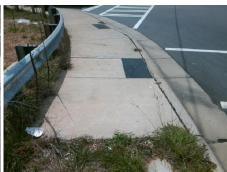

## **Access Compliance Report Public Rights-of-Way** (Curb Ramps)

Intersection ID: 54374 Main Street: GRIER RD Cross Street: OLD CONCORD RD Location: Ε **Severity Score:** ADA ID: E666111E9A51 Ramp Type: Perp Initial Pass/Fail: Fail **Overall Compliance: No** 10

**Codes/Mitigation Info/Possible Solution** 

OLD CONCORD RD Street 1 Name Stop Condition-Street 2 Signal Street 2 Name N/A Stop Condition-Street 1 N/A

Possible Solutions: Remove & Replace Entire Ramp. Surveyor Notes: N/A PROW/ADA: R304.5.1, R304.5.3

Total Cost: 1850.00

| Field Measurements/Component Compliance |                       |       |                    |                             |      |
|-----------------------------------------|-----------------------|-------|--------------------|-----------------------------|------|
| Compliance Description Data             |                       | Comp  | liance Description | Data                        |      |
| N/A                                     | Ramp Length (in)      | 83.0  | Yes                | Ramp Slope (%)              | 7.2  |
| No                                      | Ramp Width (in)       | 47.0  | No                 | Ramp XSlope (%)             | 3.7  |
| N/A                                     | Flare Type LT         | N/A   | N/A                | Flare Type RT               | N/A  |
| N/A                                     | Flare Slope LT (%)    | N/A   | N/A                | Flare Slope RT (%)          | N/A  |
| N/A                                     | Flare Traversable LT? | N/A   | N/A                | Flare Traversable RT?       | N/A  |
| N/A                                     | Landing Length (in)   | N/A   | N/A                | DWS Provided?               | N/A  |
| N/A                                     | Landing Width (in)    | N/A   | N/A                | DWS Contrast?               | N/A  |
| N/A                                     | Landing Slope (%)     | N/A   | N/A                | DWS Length (in)             | N/A  |
| N/A                                     | Landing X Slope (%)   | N/A   | N/A                | DWS Full Width?             | N/A  |
| N/A                                     | Landing Curb? (Y/N)   | N/A   | N/A                | DWS Offset (in)             | N/A  |
| N/A                                     | Shared Landing?       | N/A   |                    |                             |      |
| N/A                                     | Gutter Ponding?       | N/A   | N/A                | Gutter Slope (%)            | N/A  |
| N/A                                     | Gutter Lip Ht (in)    | N/A   | N/A                | Gutter X Slope (%)          | N/A  |
| N/A                                     | Painted X Walk1?      | Yes   | N/A                | Painted X Walk2?            | N/A  |
|                                         | X Walk 1 Direction    | To NW |                    | X Walk 2 Direction          | N/A  |
| N/A                                     | X Walk 1 Width (in)   | 105.0 | N/A                | X Walk 2 Width (in)         | N/A  |
|                                         | X Walk 1 Slope (%)    | 4.2   |                    | X Walk 2 Slope (%)          | N/A  |
|                                         | X Walk 1 X Slope (%)  | 1.4   |                    | X Walk 2 X Slope (%)        | N/A  |
| N/A                                     | Ramp inside XWalk1?   | Yes   | N/A                | Ramp inside XWalk2?         | N/A  |
|                                         | Road Slope (%)        | N/A   | N/A                | Clear Space?                | N/A  |
|                                         | Road X Slope (%)      | N/A   | N/A                | Clear Space to XWalk (in)   | N/A  |
| N/A                                     | Any Obstructions?     | N/A   | N/A                | Storm Grate/Utility Hazard? | N/A  |
|                                         | Obstruction Type      |       |                    | Storm Grate/Utility Type    |      |
|                                         |                       | N/A   |                    |                             | N/A  |
|                                         |                       |       | Yes                | Surface Condition? (G/P)    | Good |
|                                         |                       |       |                    |                             |      |