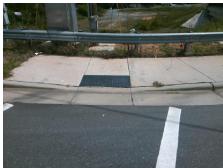

## **Access Compliance Report Public Rights-of-Way** (Curb Ramps)

Intersection ID: 54374 Main Street: GRIER RD Cross Street: OLD CONCORD RD Location: Ε **Severity Score:** ADA ID: E666111E9A51 Ramp Type: Perp Initial Pass/Fail: Fail **Overall Compliance: No** 10

**Codes/Mitigation Info/Possible Solution** 

OLD CONCORD RD Street 1 Name Stop Condition-Street 2 Signal Street 2 Name N/A Stop Condition-Street 1 N/A

Possible Solutions: Remove & Replace Entire Ramp. Surveyor Notes: N/A PROW/ADA: R304.5.1, R304.5.3

Total Cost: 1850.00

| Field Measurements/Component Compliance |                       |       |                    |                             |      |
|-----------------------------------------|-----------------------|-------|--------------------|-----------------------------|------|
| Compliance Description Data             |                       | Comp  | liance Description | Data                        |      |
| N/A                                     | Ramp Length (in)      | 83.0  | Yes                | Ramp Slope (%)              | 7.2  |
| No                                      | Ramp Width (in)       | 47.0  | No                 | Ramp XSlope (%)             | 3.7  |
| N/A                                     | Flare Type LT         | N/A   | N/A                | Flare Type RT               | N/A  |
| N/A                                     | Flare Slope LT (%)    | N/A   | N/A                | Flare Slope RT (%)          | N/A  |
| N/A                                     | Flare Traversable LT? | N/A   | N/A                | Flare Traversable RT?       | N/A  |
| N/A                                     | Landing Length (in)   | N/A   | N/A                | DWS Provided?               | N/A  |
| N/A                                     | Landing Width (in)    | N/A   | N/A                | DWS Contrast?               | N/A  |
| N/A                                     | Landing Slope (%)     | N/A   | N/A                | DWS Length (in)             | N/A  |
| N/A                                     | Landing X Slope (%)   | N/A   | N/A                | DWS Full Width?             | N/A  |
| N/A                                     | Landing Curb? (Y/N)   | N/A   | N/A                | DWS Offset (in)             | N/A  |
| N/A                                     | Shared Landing?       | N/A   |                    |                             |      |
| N/A                                     | Gutter Ponding?       | N/A   | N/A                | Gutter Slope (%)            | N/A  |
| N/A                                     | Gutter Lip Ht (in)    | N/A   | N/A                | Gutter X Slope (%)          | N/A  |
| N/A                                     | Painted X Walk1?      | Yes   | N/A                | Painted X Walk2?            | N/A  |
|                                         | X Walk 1 Direction    | To NW |                    | X Walk 2 Direction          | N/A  |
| N/A                                     | X Walk 1 Width (in)   | 105.0 | N/A                | X Walk 2 Width (in)         | N/A  |
|                                         | X Walk 1 Slope (%)    | 4.2   |                    | X Walk 2 Slope (%)          | N/A  |
|                                         | X Walk 1 X Slope (%)  | 1.4   |                    | X Walk 2 X Slope (%)        | N/A  |
| N/A                                     | Ramp inside XWalk1?   | Yes   | N/A                | Ramp inside XWalk2?         | N/A  |
|                                         | Road Slope (%)        | N/A   | N/A                | Clear Space?                | N/A  |
|                                         | Road X Slope (%)      | N/A   | N/A                | Clear Space to XWalk (in)   | N/A  |
| N/A                                     | Any Obstructions?     | N/A   | N/A                | Storm Grate/Utility Hazard? | N/A  |
|                                         | Obstruction Type      |       |                    | Storm Grate/Utility Type    |      |
|                                         |                       | N/A   |                    |                             | N/A  |
|                                         |                       |       | Yes                | Surface Condition? (G/P)    | Good |
|                                         |                       |       |                    |                             |      |