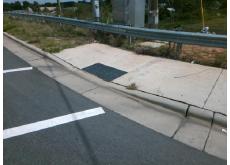

## **Access Compliance Report Public Rights-of-Way** (Curb Ramps)

Intersection ID: 54374 Main Street: GRIER RD Cross Street: OLD CONCORD RD Location: Ε **Severity Score:** ADA ID: E666111E9A51 Ramp Type: Perp Initial Pass/Fail: Fail **Overall Compliance: No** 10

**Codes/Mitigation Info/Possible Solution** 

OLD CONCORD RD Street 1 Name Stop Condition-Street 2 Signal Street 2 Name N/A Stop Condition-Street 1 N/A

Possible Solutions: Remove & Replace Entire Ramp. Surveyor Notes: N/A PROW/ADA: R304.5.1, R304.5.3

Total Cost: 1850.00

| Field Measurements/Component Compliance |                       |       |                    |                             |      |
|-----------------------------------------|-----------------------|-------|--------------------|-----------------------------|------|
| Compliance Description Data             |                       | Comp  | liance Description | Data                        |      |
| N/A                                     | Ramp Length (in)      | 83.0  | Yes                | Ramp Slope (%)              | 7.2  |
| No                                      | Ramp Width (in)       | 47.0  | No                 | Ramp XSlope (%)             | 3.7  |
| N/A                                     | Flare Type LT         | N/A   | N/A                | Flare Type RT               | N/A  |
| N/A                                     | Flare Slope LT (%)    | N/A   | N/A                | Flare Slope RT (%)          | N/A  |
| N/A                                     | Flare Traversable LT? | N/A   | N/A                | Flare Traversable RT?       | N/A  |
| N/A                                     | Landing Length (in)   | N/A   | N/A                | DWS Provided?               | N/A  |
| N/A                                     | Landing Width (in)    | N/A   | N/A                | DWS Contrast?               | N/A  |
| N/A                                     | Landing Slope (%)     | N/A   | N/A                | DWS Length (in)             | N/A  |
| N/A                                     | Landing X Slope (%)   | N/A   | N/A                | DWS Full Width?             | N/A  |
| N/A                                     | Landing Curb? (Y/N)   | N/A   | N/A                | DWS Offset (in)             | N/A  |
| N/A                                     | Shared Landing?       | N/A   |                    |                             |      |
| N/A                                     | Gutter Ponding?       | N/A   | N/A                | Gutter Slope (%)            | N/A  |
| N/A                                     | Gutter Lip Ht (in)    | N/A   | N/A                | Gutter X Slope (%)          | N/A  |
| N/A                                     | Painted X Walk1?      | Yes   | N/A                | Painted X Walk2?            | N/A  |
|                                         | X Walk 1 Direction    | To NW |                    | X Walk 2 Direction          | N/A  |
| N/A                                     | X Walk 1 Width (in)   | 105.0 | N/A                | X Walk 2 Width (in)         | N/A  |
|                                         | X Walk 1 Slope (%)    | 4.2   |                    | X Walk 2 Slope (%)          | N/A  |
|                                         | X Walk 1 X Slope (%)  | 1.4   |                    | X Walk 2 X Slope (%)        | N/A  |
| N/A                                     | Ramp inside XWalk1?   | Yes   | N/A                | Ramp inside XWalk2?         | N/A  |
|                                         | Road Slope (%)        | N/A   | N/A                | Clear Space?                | N/A  |
|                                         | Road X Slope (%)      | N/A   | N/A                | Clear Space to XWalk (in)   | N/A  |
| N/A                                     | Any Obstructions?     | N/A   | N/A                | Storm Grate/Utility Hazard? | N/A  |
|                                         | Obstruction Type      |       |                    | Storm Grate/Utility Type    |      |
|                                         |                       | N/A   |                    |                             | N/A  |
|                                         |                       |       | Yes                | Surface Condition? (G/P)    | Good |
|                                         |                       |       |                    |                             |      |