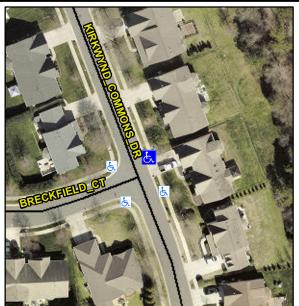

## **Access Compliance Report Public Rights-of-Way** (Curb Ramps)

Intersection ID: 47415 Main Street: BRECKFIELD CT Cross Street: KIRKWYND\_COMMONS\_DR Location: NE ADA ID: E669660C9198 Ramp Type: BlendTrans1 Initial Pass/Fail: Fail **Overall Compliance: No Severity Score:** 8.75