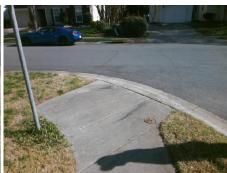

## Field Measurements/Component Compliance

Street 1 Name
Stop Condition-Street 2
Street 2 Name
Stop Condition-Street 1

PORTRUSH LN StopSign LAMPMEADE LN None Possible Solutions:

Remove & Replace Curb Ramp With
Two New Directional Ramps or
Equivalent.

Surveyor Notes:
N/A

PROW/ADA:
Not Found, R304.5.1

Total Cost: \$ 3200.00

| Field Measurements/Component Compliance |                        |                       |       |                        |       |                         |       |
|-----------------------------------------|------------------------|-----------------------|-------|------------------------|-------|-------------------------|-------|
|                                         | Compliance Description |                       | Data  | Compliance Description |       | Description             | Data  |
|                                         | N/A                    | Ramp Length (in)      | 95.0  | Yes                    | Ram   | Slope (%)               | 7.2   |
|                                         | No                     | Ramp Width (in)       | 47.0  | Yes                    | Ram   | XSlope (%)              | 0.8   |
|                                         | N/A                    | Flare Type LT         | N/A   | N/A                    | Flare | Type RT                 | N/A   |
|                                         | N/A                    | Flare Slope LT (%)    | N/A   | N/A                    | Flare | Slope RT (%)            | N/A   |
|                                         | N/A                    | Flare Traversable LT? | N/A   | N/A                    | Flare | Traversable RT?         | N/A   |
|                                         | N/A                    | Landing Length (in)   | N/A   | N/A                    | DWS   | Provided?               | N/A   |
|                                         | N/A                    | Landing Width (in)    | N/A   | N/A                    | DWS   | Contrast?               | N/A   |
|                                         | N/A                    | Landing Slope (%)     | N/A   | N/A                    | DWS   | Length (in)             | N/A   |
|                                         | N/A                    | Landing X Slope (%)   | N/A   | N/A                    | DWS   | Full Width?             | N/A   |
|                                         | N/A                    | Landing Curb? (Y/N)   | N/A   | N/A                    | DWS   | Offset (in)             | N/A   |
|                                         | N/A                    | Shared Landing?       | N/A   |                        |       |                         |       |
|                                         | N/A                    | Gutter Ponding?       | N/A   | N/A                    | Gutte | er Slope (%)            | N/A   |
|                                         | N/A                    | Gutter Lip Ht (in)    | N/A   | N/A                    | Gutte | er X Slope (%)          | N/A   |
|                                         | N/A                    | Painted X Walk1?      | No    | N/A                    | Paint | ed X Walk2?             | No    |
|                                         |                        | X Walk 1 Direction    | To SE |                        | X Wa  | lk 2 Direction          | To NE |
|                                         | N/A                    | X Walk 1 Width (in)   | N/A   | N/A                    | X Wa  | lk 2 Width (in)         | N/A   |
|                                         |                        | X Walk 1 Slope (%)    | 0.5   |                        | X Wa  | lk 2 Slope (%)          | 3.0   |
|                                         |                        | X Walk 1 X Slope (%)  | 0.0   |                        | X Wa  | lk 2 X Slope (%)        | 0.6   |
|                                         | N/A                    | Ramp inside XWalk1?   | N/A   | N/A                    | Ram   | o inside XWalk2?        | N/A   |
|                                         |                        | Road Slope (%)        | 1.0   | N/A                    | Clear | Space?                  | N/A   |
|                                         |                        | Road X Slope (%)      | 0.8   | N/A                    | Clea  | Space to XWalk (in)     | N/A   |
|                                         | N/A                    | Any Obstructions?     | N/A   | N/A                    | Storn | n Grate/Utility Hazard? | N/A   |
|                                         |                        | Obstruction Type      |       |                        | Storn | n Grate/Utility Type    |       |
|                                         |                        |                       | N/A   |                        |       |                         | N/A   |
|                                         |                        |                       |       | Yes                    | Surfa | ce Condition? (G/P)     | Good  |