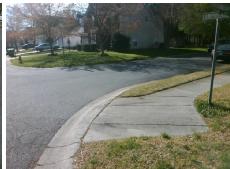

## Field Measurements/Component Compliance

Street 1 Name
Stop Condition-Street 2
Street 2 Name
Stop Condition-Street 1

PORTRUSH LN StopSign LAMPMEADE LN None Possible Solutions:

Remove & Replace Curb Ramp With
Two New Directional Ramps or
Equivalent.

Surveyor Notes:
N/A

PROW/ADA:
Not Found, R304.5.1

Total Cost: \$ 3200.00

| Field Measurements/Component Compliance |                        |                       |       |                        |       |                         |       |
|-----------------------------------------|------------------------|-----------------------|-------|------------------------|-------|-------------------------|-------|
|                                         | Compliance Description |                       | Data  | Compliance Description |       | Description             | Data  |
|                                         | N/A                    | Ramp Length (in)      | 95.0  | Yes                    | Ram   | Slope (%)               | 7.2   |
|                                         | No                     | Ramp Width (in)       | 47.0  | Yes                    | Ram   | XSlope (%)              | 0.8   |
|                                         | N/A                    | Flare Type LT         | N/A   | N/A                    | Flare | Type RT                 | N/A   |
|                                         | N/A                    | Flare Slope LT (%)    | N/A   | N/A                    | Flare | Slope RT (%)            | N/A   |
|                                         | N/A                    | Flare Traversable LT? | N/A   | N/A                    | Flare | Traversable RT?         | N/A   |
|                                         | N/A                    | Landing Length (in)   | N/A   | N/A                    | DWS   | Provided?               | N/A   |
|                                         | N/A                    | Landing Width (in)    | N/A   | N/A                    | DWS   | Contrast?               | N/A   |
|                                         | N/A                    | Landing Slope (%)     | N/A   | N/A                    | DWS   | Length (in)             | N/A   |
|                                         | N/A                    | Landing X Slope (%)   | N/A   | N/A                    | DWS   | Full Width?             | N/A   |
|                                         | N/A                    | Landing Curb? (Y/N)   | N/A   | N/A                    | DWS   | Offset (in)             | N/A   |
|                                         | N/A                    | Shared Landing?       | N/A   |                        |       |                         |       |
|                                         | N/A                    | Gutter Ponding?       | N/A   | N/A                    | Gutte | er Slope (%)            | N/A   |
|                                         | N/A                    | Gutter Lip Ht (in)    | N/A   | N/A                    | Gutte | er X Slope (%)          | N/A   |
|                                         | N/A                    | Painted X Walk1?      | No    | N/A                    | Paint | ed X Walk2?             | No    |
|                                         |                        | X Walk 1 Direction    | To SE |                        | X Wa  | lk 2 Direction          | To NE |
|                                         | N/A                    | X Walk 1 Width (in)   | N/A   | N/A                    | X Wa  | lk 2 Width (in)         | N/A   |
|                                         |                        | X Walk 1 Slope (%)    | 0.5   |                        | X Wa  | lk 2 Slope (%)          | 3.0   |
|                                         |                        | X Walk 1 X Slope (%)  | 0.0   |                        | X Wa  | lk 2 X Slope (%)        | 0.6   |
|                                         | N/A                    | Ramp inside XWalk1?   | N/A   | N/A                    | Ram   | o inside XWalk2?        | N/A   |
|                                         |                        | Road Slope (%)        | 1.0   | N/A                    | Clear | Space?                  | N/A   |
|                                         |                        | Road X Slope (%)      | 0.8   | N/A                    | Clea  | Space to XWalk (in)     | N/A   |
|                                         | N/A                    | Any Obstructions?     | N/A   | N/A                    | Storn | n Grate/Utility Hazard? | N/A   |
|                                         |                        | Obstruction Type      |       |                        | Storn | n Grate/Utility Type    |       |
|                                         |                        |                       | N/A   |                        |       |                         | N/A   |
|                                         |                        |                       |       | Yes                    | Surfa | ce Condition? (G/P)     | Good  |