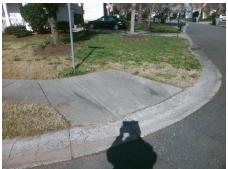

## Field Measurements/Component Compliance

Street 1 Name
Stop Condition-Street 2
Street 2 Name
Stop Condition-Street 1

PORTRUSH LN StopSign LAMPMEADE LN None Possible Solutions:

Remove & Replace Curb Ramp With
Two New Directional Ramps or
Equivalent.

Surveyor Notes:
N/A

PROW/ADA:
Not Found, R304.5.1

Total Cost: \$ 3200.00

| Field Measurements/Component Compliance |                        |                       |       |                        |       |                         |       |
|-----------------------------------------|------------------------|-----------------------|-------|------------------------|-------|-------------------------|-------|
|                                         | Compliance Description |                       | Data  | Compliance Description |       | Description             | Data  |
|                                         | N/A                    | Ramp Length (in)      | 95.0  | Yes                    | Ram   | Slope (%)               | 7.2   |
|                                         | No                     | Ramp Width (in)       | 47.0  | Yes                    | Ram   | XSlope (%)              | 0.8   |
|                                         | N/A                    | Flare Type LT         | N/A   | N/A                    | Flare | Type RT                 | N/A   |
|                                         | N/A                    | Flare Slope LT (%)    | N/A   | N/A                    | Flare | Slope RT (%)            | N/A   |
|                                         | N/A                    | Flare Traversable LT? | N/A   | N/A                    | Flare | Traversable RT?         | N/A   |
|                                         | N/A                    | Landing Length (in)   | N/A   | N/A                    | DWS   | Provided?               | N/A   |
|                                         | N/A                    | Landing Width (in)    | N/A   | N/A                    | DWS   | Contrast?               | N/A   |
|                                         | N/A                    | Landing Slope (%)     | N/A   | N/A                    | DWS   | Length (in)             | N/A   |
|                                         | N/A                    | Landing X Slope (%)   | N/A   | N/A                    | DWS   | Full Width?             | N/A   |
|                                         | N/A                    | Landing Curb? (Y/N)   | N/A   | N/A                    | DWS   | Offset (in)             | N/A   |
|                                         | N/A                    | Shared Landing?       | N/A   |                        |       |                         |       |
|                                         | N/A                    | Gutter Ponding?       | N/A   | N/A                    | Gutte | er Slope (%)            | N/A   |
|                                         | N/A                    | Gutter Lip Ht (in)    | N/A   | N/A                    | Gutte | er X Slope (%)          | N/A   |
|                                         | N/A                    | Painted X Walk1?      | No    | N/A                    | Paint | ed X Walk2?             | No    |
|                                         |                        | X Walk 1 Direction    | To SE |                        | X Wa  | lk 2 Direction          | To NE |
|                                         | N/A                    | X Walk 1 Width (in)   | N/A   | N/A                    | X Wa  | lk 2 Width (in)         | N/A   |
|                                         |                        | X Walk 1 Slope (%)    | 0.5   |                        | X Wa  | lk 2 Slope (%)          | 3.0   |
|                                         |                        | X Walk 1 X Slope (%)  | 0.0   |                        | X Wa  | lk 2 X Slope (%)        | 0.6   |
|                                         | N/A                    | Ramp inside XWalk1?   | N/A   | N/A                    | Ram   | o inside XWalk2?        | N/A   |
|                                         |                        | Road Slope (%)        | 1.0   | N/A                    | Clear | Space?                  | N/A   |
|                                         |                        | Road X Slope (%)      | 0.8   | N/A                    | Clea  | Space to XWalk (in)     | N/A   |
|                                         | N/A                    | Any Obstructions?     | N/A   | N/A                    | Storn | n Grate/Utility Hazard? | N/A   |
|                                         |                        | Obstruction Type      |       |                        | Storn | n Grate/Utility Type    |       |
|                                         |                        |                       | N/A   |                        |       |                         | N/A   |
|                                         |                        |                       |       | Yes                    | Surfa | ce Condition? (G/P)     | Good  |