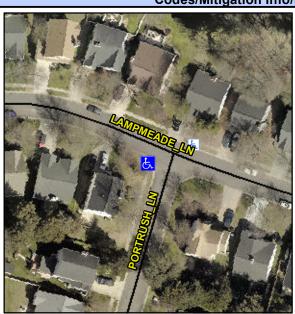

## Access Compliance Report Public Rights-of-Way (Curb Ramps)

Intersection ID: 23921 Main Street: LAMPMEADE\_LN Cross Street: PORTRUSH\_LN Location: SW

ADA ID: E66A7CFC0E56 Ramp Type: PerpDiag Initial Pass/Fail: Fail Overall Compliance: No Severity Score: 8.75