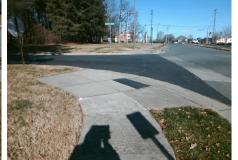

## Access Compliance Report Public Rights-of-Way (Curb Ramps)

| Intersection ID: 29206                  | Main Street: COULOAK_DR |                                          |         | Cross Street: SEASON_GROVE_LN                  |                       |      |                             | Location:                   | SW   |
|-----------------------------------------|-------------------------|------------------------------------------|---------|------------------------------------------------|-----------------------|------|-----------------------------|-----------------------------|------|
| ADA ID: E66AA97DF30D                    | Ramp Type: BlendTrans2  |                                          |         | Initial Pass/Fail: Fail Overall Compliance: No |                       |      |                             | o Severity Score:           | 10   |
| Codes/Mitigation Info/Possible Solution |                         |                                          |         | Field Measurements/Component Compliance        |                       |      |                             |                             |      |
|                                         |                         | Possible Solutions:                      |         | Compliance Description                         |                       |      | Data Compliance Description |                             |      |
|                                         | Son enore un            | Remove & Replace Curb Ramp               | With    | N/A                                            | Ramp Length (in)      | 47.5 | Yes                         | BlendTrans Slope (%)        | 3.4  |
|                                         |                         | Two New Directional Ramps or Equivalent. |         | No                                             | Ramp Width (in)       | 45.5 | No                          | BlendTrans XSlope (%)       | 4.7  |
|                                         |                         |                                          |         | N/A                                            | Flare Type LT         | N/A  | N/A                         | Flare Type RT               | N/A  |
|                                         |                         |                                          |         | N/A                                            | Flare Slope LT (%)    | N/A  | N/A                         | Flare Slope RT (%)          | N/A  |
|                                         |                         |                                          |         | N/A                                            | Flare Traversable LT? | N/A  | N/A                         | Flare Traversable RT?       | N/A  |
| d and                                   |                         |                                          |         | N/A                                            | Landing Length (in)   | N/A  | N/A                         | DWS Provided?               | N/A  |
| and the second                          |                         | Surveyor Notes:                          |         | N/A                                            | Landing Width (in)    | N/A  | N/A                         | DWS Contrast?               | N/A  |
|                                         |                         | N/A                                      |         | N/A                                            | Landing Slope (%)     | N/A  | N/A                         | DWS Length (in)             | N/A  |
|                                         |                         |                                          |         | N/A                                            | Landing X Slope (%)   | N/A  | N/A                         | DWS Full Width?             | N/A  |
| THE REAL MERICA                         |                         |                                          |         | N/A                                            | Landing Curb? (Y/N)   | N/A  | N/A                         | DWS Offset (in)             | N/A  |
|                                         |                         |                                          |         | N/A                                            | Shared Landing?       | N/A  |                             |                             |      |
|                                         |                         | PROW/ADA:                                |         | N/A                                            | Gutter Ponding?       | N/A  | N/A                         | Gutter Slope (%)            | N/A  |
|                                         |                         | R304.5.1, R304.5.3                       |         | N/A                                            | Gutter Lip Ht (in)    | N/A  | N/A                         | Gutter X Slope (%)          | N/A  |
|                                         |                         | ,                                        |         | N/A                                            | Painted X Walk1?      | No   | N/A                         | Painted X Walk2?            | No   |
|                                         |                         |                                          |         |                                                | X Walk 1 Direction    | To E |                             | X Walk 2 Direction          | To N |
|                                         |                         |                                          |         |                                                | X Walk 1 Width (in)   | N/A  |                             | X Walk 2 Width (in)         | N/A  |
| Street 1 Name                           | COULOAK DR              | -                                        |         |                                                | X Walk 1 Slope (%)    | 1.0  |                             | X Walk 2 Slope (%)          | 6.0  |
| Stop Condition-Street 1                 | None                    |                                          |         |                                                | X Walk 1 X Slope (%)  | 5.6  |                             | X Walk 2 X Slope (%)        | 1.9  |
| Street 2 Name                           | SEASON GROVE LN         |                                          |         | N/A                                            | Ramp inside XWalk1?   | N/A  | N/A                         | Ramp inside XWalk2?         | N/A  |
| Stop Condition-Street 2                 | StopSign                |                                          |         |                                                | Road Slope (%)        | 2.0  |                             | Clear Space?                | N/A  |
|                                         | -                       |                                          |         |                                                | Road X Slope (%)      | 5.4  | N/A                         | Clear Space to XWalk (in)   | N/A  |
|                                         |                         |                                          |         | N/A                                            | Any Obstructions?     | N/A  | N/A                         | Storm Grate/Utility Hazard? | N/A  |
|                                         |                         | Total Cost: \$                           | 3200.00 |                                                | Obstruction Type      |      |                             | Storm Grate/Utility Type    |      |
|                                         |                         |                                          |         |                                                |                       | N/A  |                             |                             | N/A  |