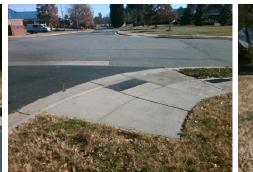

## Access Compliance Report Public Rights-of-Way (Curb Ramps)

| Intersection ID: 29206                  | Main Street: COULOAK_DR |                                          |         | Cross Street: SEASON_GROVE_LN                  |                       |      |                             | Location:                   | SW   |
|-----------------------------------------|-------------------------|------------------------------------------|---------|------------------------------------------------|-----------------------|------|-----------------------------|-----------------------------|------|
| ADA ID: E66AA97DF30D                    | Ramp Type: BlendTrans2  |                                          |         | Initial Pass/Fail: Fail Overall Compliance: No |                       |      |                             | o Severity Score:           | 10   |
| Codes/Mitigation Info/Possible Solution |                         |                                          |         | Field Measurements/Component Compliance        |                       |      |                             |                             |      |
|                                         |                         | Possible Solutions:                      |         | Compliance Description                         |                       |      | Data Compliance Description |                             |      |
|                                         | Son enore un            | Remove & Replace Curb Ramp               | With    | N/A                                            | Ramp Length (in)      | 47.5 | Yes                         | BlendTrans Slope (%)        | 3.4  |
|                                         |                         | Two New Directional Ramps or Equivalent. |         | No                                             | Ramp Width (in)       | 45.5 | No                          | BlendTrans XSlope (%)       | 4.7  |
|                                         |                         |                                          |         | N/A                                            | Flare Type LT         | N/A  | N/A                         | Flare Type RT               | N/A  |
|                                         |                         |                                          |         | N/A                                            | Flare Slope LT (%)    | N/A  | N/A                         | Flare Slope RT (%)          | N/A  |
|                                         |                         |                                          |         | N/A                                            | Flare Traversable LT? | N/A  | N/A                         | Flare Traversable RT?       | N/A  |
| d and                                   |                         |                                          |         | N/A                                            | Landing Length (in)   | N/A  | N/A                         | DWS Provided?               | N/A  |
| and the second                          |                         | Surveyor Notes:                          |         | N/A                                            | Landing Width (in)    | N/A  | N/A                         | DWS Contrast?               | N/A  |
|                                         |                         | N/A                                      |         | N/A                                            | Landing Slope (%)     | N/A  | N/A                         | DWS Length (in)             | N/A  |
|                                         |                         |                                          |         | N/A                                            | Landing X Slope (%)   | N/A  | N/A                         | DWS Full Width?             | N/A  |
| THE REAL MERICA                         |                         |                                          |         | N/A                                            | Landing Curb? (Y/N)   | N/A  | N/A                         | DWS Offset (in)             | N/A  |
|                                         |                         |                                          |         | N/A                                            | Shared Landing?       | N/A  |                             |                             |      |
|                                         |                         | PROW/ADA:                                |         | N/A                                            | Gutter Ponding?       | N/A  | N/A                         | Gutter Slope (%)            | N/A  |
|                                         |                         | R304.5.1, R304.5.3                       |         | N/A                                            | Gutter Lip Ht (in)    | N/A  | N/A                         | Gutter X Slope (%)          | N/A  |
|                                         |                         | ,                                        |         | N/A                                            | Painted X Walk1?      | No   | N/A                         | Painted X Walk2?            | No   |
|                                         |                         |                                          |         |                                                | X Walk 1 Direction    | To E |                             | X Walk 2 Direction          | To N |
|                                         |                         |                                          |         |                                                | X Walk 1 Width (in)   | N/A  |                             | X Walk 2 Width (in)         | N/A  |
| Street 1 Name                           | COULOAK DR              | -                                        |         |                                                | X Walk 1 Slope (%)    | 1.0  |                             | X Walk 2 Slope (%)          | 6.0  |
| Stop Condition-Street 1                 | None                    |                                          |         |                                                | X Walk 1 X Slope (%)  | 5.6  |                             | X Walk 2 X Slope (%)        | 1.9  |
| Street 2 Name                           | SEASON GROVE LN         |                                          |         | N/A                                            | Ramp inside XWalk1?   | N/A  | N/A                         | Ramp inside XWalk2?         | N/A  |
| Stop Condition-Street 2                 | StopSign                |                                          |         |                                                | Road Slope (%)        | 2.0  |                             | Clear Space?                | N/A  |
|                                         | -                       |                                          |         |                                                | Road X Slope (%)      | 5.4  | N/A                         | Clear Space to XWalk (in)   | N/A  |
|                                         |                         |                                          |         | N/A                                            | Any Obstructions?     | N/A  | N/A                         | Storm Grate/Utility Hazard? | N/A  |
|                                         |                         | Total Cost: \$                           | 3200.00 |                                                | Obstruction Type      |      |                             | Storm Grate/Utility Type    |      |
|                                         |                         |                                          |         |                                                |                       | N/A  |                             |                             | N/A  |