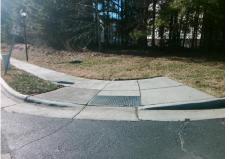

## Access Compliance Report Public Rights-of-Way (Curb Ramps)

| Intersection ID: 29206                  | Main Street: COULOAK_DR |                                          |         | Cross Street: SEASON_GROVE_LN                  |                       |      |                             | Location:                   | SW   |
|-----------------------------------------|-------------------------|------------------------------------------|---------|------------------------------------------------|-----------------------|------|-----------------------------|-----------------------------|------|
| ADA ID: E66AA97DF30D                    | Ramp Type: BlendTrans2  |                                          |         | Initial Pass/Fail: Fail Overall Compliance: No |                       |      |                             | o Severity Score:           | 10   |
| Codes/Mitigation Info/Possible Solution |                         |                                          |         | Field Measurements/Component Compliance        |                       |      |                             |                             |      |
|                                         |                         | Possible Solutions:                      |         | Compliance Description                         |                       |      | Data Compliance Description |                             |      |
|                                         | Son enore un            | Remove & Replace Curb Ramp               | With    | N/A                                            | Ramp Length (in)      | 47.5 | Yes                         | BlendTrans Slope (%)        | 3.4  |
|                                         |                         | Two New Directional Ramps or Equivalent. |         | No                                             | Ramp Width (in)       | 45.5 | No                          | BlendTrans XSlope (%)       | 4.7  |
|                                         |                         |                                          |         | N/A                                            | Flare Type LT         | N/A  | N/A                         | Flare Type RT               | N/A  |
|                                         |                         |                                          |         | N/A                                            | Flare Slope LT (%)    | N/A  | N/A                         | Flare Slope RT (%)          | N/A  |
|                                         |                         |                                          |         | N/A                                            | Flare Traversable LT? | N/A  | N/A                         | Flare Traversable RT?       | N/A  |
| d and                                   |                         |                                          |         | N/A                                            | Landing Length (in)   | N/A  | N/A                         | DWS Provided?               | N/A  |
| and the second                          |                         | Surveyor Notes:                          |         | N/A                                            | Landing Width (in)    | N/A  | N/A                         | DWS Contrast?               | N/A  |
|                                         |                         | N/A                                      |         | N/A                                            | Landing Slope (%)     | N/A  | N/A                         | DWS Length (in)             | N/A  |
|                                         |                         |                                          |         | N/A                                            | Landing X Slope (%)   | N/A  | N/A                         | DWS Full Width?             | N/A  |
| THE REAL MERICA                         |                         |                                          |         | N/A                                            | Landing Curb? (Y/N)   | N/A  | N/A                         | DWS Offset (in)             | N/A  |
|                                         |                         |                                          |         | N/A                                            | Shared Landing?       | N/A  |                             |                             |      |
|                                         |                         | PROW/ADA:                                |         | N/A                                            | Gutter Ponding?       | N/A  | N/A                         | Gutter Slope (%)            | N/A  |
|                                         |                         | R304.5.1, R304.5.3                       |         | N/A                                            | Gutter Lip Ht (in)    | N/A  | N/A                         | Gutter X Slope (%)          | N/A  |
|                                         |                         | ,                                        |         | N/A                                            | Painted X Walk1?      | No   | N/A                         | Painted X Walk2?            | No   |
|                                         |                         |                                          |         |                                                | X Walk 1 Direction    | To E |                             | X Walk 2 Direction          | To N |
|                                         |                         |                                          |         |                                                | X Walk 1 Width (in)   | N/A  |                             | X Walk 2 Width (in)         | N/A  |
| Street 1 Name                           | COULOAK DR              | -                                        |         |                                                | X Walk 1 Slope (%)    | 1.0  |                             | X Walk 2 Slope (%)          | 6.0  |
| Stop Condition-Street 1                 | None                    |                                          |         |                                                | X Walk 1 X Slope (%)  | 5.6  |                             | X Walk 2 X Slope (%)        | 1.9  |
| Street 2 Name                           | SEASON GROVE LN         |                                          |         | N/A                                            | Ramp inside XWalk1?   | N/A  | N/A                         | Ramp inside XWalk2?         | N/A  |
| Stop Condition-Street 2                 | StopSign                |                                          |         |                                                | Road Slope (%)        | 2.0  |                             | Clear Space?                | N/A  |
|                                         | -                       |                                          |         |                                                | Road X Slope (%)      | 5.4  | N/A                         | Clear Space to XWalk (in)   | N/A  |
|                                         |                         |                                          |         | N/A                                            | Any Obstructions?     | N/A  | N/A                         | Storm Grate/Utility Hazard? | N/A  |
|                                         |                         | Total Cost: \$                           | 3200.00 |                                                | Obstruction Type      |      |                             | Storm Grate/Utility Type    |      |
|                                         |                         |                                          |         |                                                |                       | N/A  |                             |                             | N/A  |