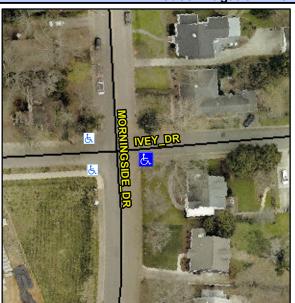

## Access Compliance Report Public Rights-of-Way (Curb Ramps)

Intersection ID: 13784 Main Street: MORNINGSIDE\_DR Cross Street: IVEY\_DR Location: SE

ADA ID: E66C624BD2CB Ramp Type: Perp Initial Pass/Fail: Fail Overall Compliance: No Severity Score: 25