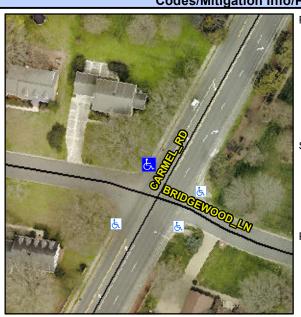

## **Access Compliance Report Public Rights-of-Way** (Curb Ramps)

Intersection ID: 23309 Main Street: BRIDGEWOOD LN **Cross Street: CARMEL RD** Location: N ADA ID: E670CE747031 Ramp Type: PerpDiag Initial Pass/Fail: Fail **Overall Compliance: No Severity Score:** 22.5

## Field Measurements/Component Compliance

**BRIDGEWOOD LN** Street 1 Name Stop Condition-Street 2 StopSign Street 2 Name **CARMEL RD** Stop Condition-Street 1 None

Possible Solutions: **Remove & Replace Curb Ramp With** Two New Directional Ramps or Equivalent. Surveyor Notes: N/A PROW/ADA: