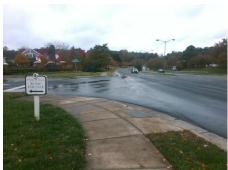

**Severity Score:** 22.5

Location:

Storm Grate/Utility Type

Surface Condition? (G/P)

Ramp Type: Perp

| le Solution |
|-------------|
|             |

| Street 1 Name           | BALLANTYNE COMMONS PY |
|-------------------------|-----------------------|
| Stop Condition-Street 2 | None                  |
| Street 2 Name           | N/A                   |
| Stop Condition-Street 1 | N/A                   |

Possible Solutions: Remove & Replace Entire Ramp. Surveyor Notes: N/A

Not Found, R304.5.1, R304.2.2

| MMONS PY |  |  |  |  |  |  |
|----------|--|--|--|--|--|--|
| None     |  |  |  |  |  |  |
| N/A      |  |  |  |  |  |  |
| N/A      |  |  |  |  |  |  |
|          |  |  |  |  |  |  |
|          |  |  |  |  |  |  |