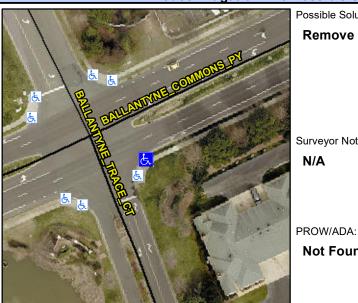

## **Access Compliance Report Public Rights-of-Way** (Curb Ramps)

SE

N/A

Good

Intersection ID: 27418 Main Street: BALLANTYNE\_COMMONS\_PY Cross Street: BALLANTYNE\_TRACE\_CT

Initial Pass/Fail: Fail **Overall Compliance: No** 

**Severity Score:** 22.5

Location:

Storm Grate/Utility Type

Surface Condition? (G/P)

Ramp Type: Perp

| le Solution |
|-------------|
|             |

| Street 1 Name           | BALLANTYNE COMMONS PY |
|-------------------------|-----------------------|
| Stop Condition-Street 2 | None                  |
| Street 2 Name           | N/A                   |
| Stop Condition-Street 1 | N/A                   |

Possible Solutions: Remove & Replace Entire Ramp. Surveyor Notes: N/A

Not Found, R304.5.1, R304.2.2

| MMONS PY |  |  |  |  |  |  |
|----------|--|--|--|--|--|--|
| None     |  |  |  |  |  |  |
| N/A      |  |  |  |  |  |  |
| N/A      |  |  |  |  |  |  |
|          |  |  |  |  |  |  |
|          |  |  |  |  |  |  |