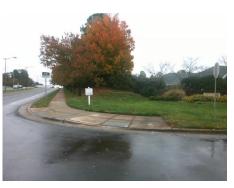

**Severity Score:** 22.5

Location:

Storm Grate/Utility Type

Surface Condition? (G/P)

Ramp Type: Perp

| le Solution |
|-------------|
|             |

| Street 1 Name           | BALLANTYNE COMMONS PY |
|-------------------------|-----------------------|
| Stop Condition-Street 2 | None                  |
| Street 2 Name           | N/A                   |
| Stop Condition-Street 1 | N/A                   |

Possible Solutions: Remove & Replace Entire Ramp. Surveyor Notes: N/A

Not Found, R304.5.1, R304.2.2

| MMONS PY |  |  |  |  |  |  |
|----------|--|--|--|--|--|--|
| None     |  |  |  |  |  |  |
| N/A      |  |  |  |  |  |  |
| N/A      |  |  |  |  |  |  |
|          |  |  |  |  |  |  |
|          |  |  |  |  |  |  |