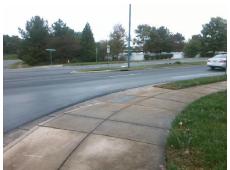

**Severity Score:** 22.5

Location:

Storm Grate/Utility Type

Surface Condition? (G/P)

Ramp Type: Perp

| le Solution |
|-------------|
|             |

| Street 1 Name           | BALLANTYNE COMMONS PY |
|-------------------------|-----------------------|
| Stop Condition-Street 2 | None                  |
| Street 2 Name           | N/A                   |
| Stop Condition-Street 1 | N/A                   |

Possible Solutions: Remove & Replace Entire Ramp. Surveyor Notes: N/A

Not Found, R304.5.1, R304.2.2

| MMONS PY |  |  |  |  |  |  |
|----------|--|--|--|--|--|--|
| None     |  |  |  |  |  |  |
| N/A      |  |  |  |  |  |  |
| N/A      |  |  |  |  |  |  |
|          |  |  |  |  |  |  |
|          |  |  |  |  |  |  |