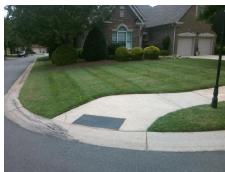

## Field Measurements/Component Compliance

Street 1 Name
Stop Condition-Street 2
Street 2 Name
Stop Condition-Street 1

FAIRWAY VIEW DR None ENCLAVE PL StopSign Possible Solutions:

Remove & Replace Curb Ramp With
Two New Directional Ramps or
Equivalent.

Surveyor Notes:

N/A

PROW/ADA:

R304.2.2, R304.5.3

Total Cost: \$ 3200.00

| Field Measurements/Component Compliance |                       |       |                        |                             |       |
|-----------------------------------------|-----------------------|-------|------------------------|-----------------------------|-------|
| Compliance Description                  |                       | Data  | Compliance Description |                             | Data  |
| N/A                                     | Ramp Length (in)      | 104.0 | No                     | Ramp Slope (%)              | 9.3   |
| Yes                                     | Ramp Width (in)       | 48.0  | No                     | Ramp XSlope (%)             | 4.3   |
| N/A                                     | Flare Type LT         | N/A   | N/A                    | Flare Type RT               | N/A   |
| N/A                                     | Flare Slope LT (%)    | N/A   | N/A                    | Flare Slope RT (%)          | N/A   |
| N/A                                     | Flare Traversable LT? | N/A   | N/A                    | Flare Traversable RT?       | N/A   |
| N/A                                     | Landing Length (in)   | N/A   | N/A                    | DWS Provided?               | N/A   |
| N/A                                     | Landing Width (in)    | N/A   | N/A                    | DWS Contrast?               | N/A   |
| N/A                                     | Landing Slope (%)     | N/A   | N/A                    | DWS Length (in)             | N/A   |
| N/A                                     | Landing X Slope (%)   | N/A   | N/A                    | DWS Full Width?             | N/A   |
| N/A                                     | Landing Curb? (Y/N)   | N/A   | N/A                    | DWS Offset (in)             | N/A   |
| N/A                                     | Shared Landing?       | N/A   |                        |                             |       |
| N/A                                     | Gutter Ponding?       | N/A   | N/A                    | Gutter Slope (%)            | N/A   |
| N/A                                     | Gutter Lip Ht (in)    | N/A   | N/A                    | Gutter X Slope (%)          | N/A   |
| N/A                                     | Painted X Walk1?      | No    | N/A                    | Painted X Walk2?            | No    |
|                                         | X Walk 1 Direction    | To SE |                        | X Walk 2 Direction          | To NE |
| N/A                                     | X Walk 1 Width (in)   | N/A   | N/A                    | X Walk 2 Width (in)         | N/A   |
|                                         | X Walk 1 Slope (%)    | 0.8   |                        | X Walk 2 Slope (%)          | 1.1   |
|                                         | X Walk 1 X Slope (%)  | 2.1   |                        | X Walk 2 X Slope (%)        | 0.5   |
| N/A                                     | Ramp inside XWalk1?   | N/A   | N/A                    | Ramp inside XWalk2?         | N/A   |
|                                         | Road Slope (%)        | 2.1   | N/A                    | Clear Space?                | N/A   |
|                                         | Road X Slope (%)      | 0.7   | N/A                    | Clear Space to XWalk (in)   | N/A   |
| N/A                                     | Any Obstructions?     | N/A   | N/A                    | Storm Grate/Utility Hazard? | N/A   |
|                                         | Obstruction Type      |       |                        | Storm Grate/Utility Type    |       |
|                                         |                       | N/A   |                        |                             | N/A   |
|                                         |                       |       | Yes                    | Surface Condition? (G/P)    | Good  |