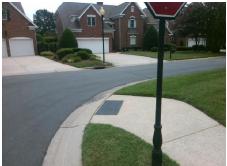

## Field Measurements/Component Compliance

Street 1 Name
Stop Condition-Street 2
Street 2 Name
Stop Condition-Street 1

FAIRWAY VIEW DR None ENCLAVE PL StopSign Possible Solutions:

Remove & Replace Curb Ramp With
Two New Directional Ramps or
Equivalent.

Surveyor Notes:

N/A

PROW/ADA:

R304.2.2, R304.5.3

Total Cost: \$ 3200.00

| Field Measurements/Component Compliance |                       |       |                        |                             |       |
|-----------------------------------------|-----------------------|-------|------------------------|-----------------------------|-------|
| Compliance Description                  |                       | Data  | Compliance Description |                             | Data  |
| N/A                                     | Ramp Length (in)      | 104.0 | No                     | Ramp Slope (%)              | 9.3   |
| Yes                                     | Ramp Width (in)       | 48.0  | No                     | Ramp XSlope (%)             | 4.3   |
| N/A                                     | Flare Type LT         | N/A   | N/A                    | Flare Type RT               | N/A   |
| N/A                                     | Flare Slope LT (%)    | N/A   | N/A                    | Flare Slope RT (%)          | N/A   |
| N/A                                     | Flare Traversable LT? | N/A   | N/A                    | Flare Traversable RT?       | N/A   |
| N/A                                     | Landing Length (in)   | N/A   | N/A                    | DWS Provided?               | N/A   |
| N/A                                     | Landing Width (in)    | N/A   | N/A                    | DWS Contrast?               | N/A   |
| N/A                                     | Landing Slope (%)     | N/A   | N/A                    | DWS Length (in)             | N/A   |
| N/A                                     | Landing X Slope (%)   | N/A   | N/A                    | DWS Full Width?             | N/A   |
| N/A                                     | Landing Curb? (Y/N)   | N/A   | N/A                    | DWS Offset (in)             | N/A   |
| N/A                                     | Shared Landing?       | N/A   |                        |                             |       |
| N/A                                     | Gutter Ponding?       | N/A   | N/A                    | Gutter Slope (%)            | N/A   |
| N/A                                     | Gutter Lip Ht (in)    | N/A   | N/A                    | Gutter X Slope (%)          | N/A   |
| N/A                                     | Painted X Walk1?      | No    | N/A                    | Painted X Walk2?            | No    |
|                                         | X Walk 1 Direction    | To SE |                        | X Walk 2 Direction          | To NE |
| N/A                                     | X Walk 1 Width (in)   | N/A   | N/A                    | X Walk 2 Width (in)         | N/A   |
|                                         | X Walk 1 Slope (%)    | 0.8   |                        | X Walk 2 Slope (%)          | 1.1   |
|                                         | X Walk 1 X Slope (%)  | 2.1   |                        | X Walk 2 X Slope (%)        | 0.5   |
| N/A                                     | Ramp inside XWalk1?   | N/A   | N/A                    | Ramp inside XWalk2?         | N/A   |
|                                         | Road Slope (%)        | 2.1   | N/A                    | Clear Space?                | N/A   |
|                                         | Road X Slope (%)      | 0.7   | N/A                    | Clear Space to XWalk (in)   | N/A   |
| N/A                                     | Any Obstructions?     | N/A   | N/A                    | Storm Grate/Utility Hazard? | N/A   |
|                                         | Obstruction Type      |       |                        | Storm Grate/Utility Type    |       |
|                                         |                       | N/A   |                        |                             | N/A   |
|                                         |                       |       | Yes                    | Surface Condition? (G/P)    | Good  |