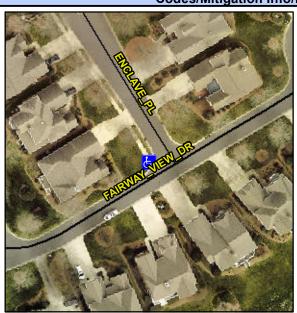

## Access Compliance Report Public Rights-of-Way (Curb Ramps)

Intersection ID: 26512 Main Street: ENCLAVE\_PL Cross Street: FAIRWAY\_VIEW\_DR Location: NW

ADA ID: E678C5906025 Ramp Type: PerpDiag Initial Pass/Fail: Fail Overall Compliance: No Severity Score: 13.75