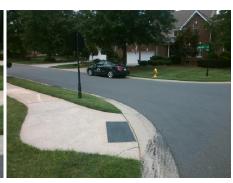

## Field Measurements/Component Compliance

Street 1 Name
Stop Condition-Street 2
Street 2 Name
Stop Condition-Street 1

FAIRWAY VIEW DR None ENCLAVE PL StopSign Possible Solutions:

Remove & Replace Curb Ramp With
Two New Directional Ramps or
Equivalent.

Surveyor Notes:

N/A

PROW/ADA:

R304.2.2, R304.5.3

Total Cost: \$ 3200.00

| Field Measurements/Component Compliance |                       |       |                        |                             |       |
|-----------------------------------------|-----------------------|-------|------------------------|-----------------------------|-------|
| Compliance Description                  |                       | Data  | Compliance Description |                             | Data  |
| N/A                                     | Ramp Length (in)      | 104.0 | No                     | Ramp Slope (%)              | 9.3   |
| Yes                                     | Ramp Width (in)       | 48.0  | No                     | Ramp XSlope (%)             | 4.3   |
| N/A                                     | Flare Type LT         | N/A   | N/A                    | Flare Type RT               | N/A   |
| N/A                                     | Flare Slope LT (%)    | N/A   | N/A                    | Flare Slope RT (%)          | N/A   |
| N/A                                     | Flare Traversable LT? | N/A   | N/A                    | Flare Traversable RT?       | N/A   |
| N/A                                     | Landing Length (in)   | N/A   | N/A                    | DWS Provided?               | N/A   |
| N/A                                     | Landing Width (in)    | N/A   | N/A                    | DWS Contrast?               | N/A   |
| N/A                                     | Landing Slope (%)     | N/A   | N/A                    | DWS Length (in)             | N/A   |
| N/A                                     | Landing X Slope (%)   | N/A   | N/A                    | DWS Full Width?             | N/A   |
| N/A                                     | Landing Curb? (Y/N)   | N/A   | N/A                    | DWS Offset (in)             | N/A   |
| N/A                                     | Shared Landing?       | N/A   |                        |                             |       |
| N/A                                     | Gutter Ponding?       | N/A   | N/A                    | Gutter Slope (%)            | N/A   |
| N/A                                     | Gutter Lip Ht (in)    | N/A   | N/A                    | Gutter X Slope (%)          | N/A   |
| N/A                                     | Painted X Walk1?      | No    | N/A                    | Painted X Walk2?            | No    |
|                                         | X Walk 1 Direction    | To SE |                        | X Walk 2 Direction          | To NE |
| N/A                                     | X Walk 1 Width (in)   | N/A   | N/A                    | X Walk 2 Width (in)         | N/A   |
|                                         | X Walk 1 Slope (%)    | 0.8   |                        | X Walk 2 Slope (%)          | 1.1   |
|                                         | X Walk 1 X Slope (%)  | 2.1   |                        | X Walk 2 X Slope (%)        | 0.5   |
| N/A                                     | Ramp inside XWalk1?   | N/A   | N/A                    | Ramp inside XWalk2?         | N/A   |
|                                         | Road Slope (%)        | 2.1   | N/A                    | Clear Space?                | N/A   |
|                                         | Road X Slope (%)      | 0.7   | N/A                    | Clear Space to XWalk (in)   | N/A   |
| N/A                                     | Any Obstructions?     | N/A   | N/A                    | Storm Grate/Utility Hazard? | N/A   |
|                                         | Obstruction Type      |       |                        | Storm Grate/Utility Type    |       |
|                                         |                       | N/A   |                        |                             | N/A   |
|                                         |                       |       | Yes                    | Surface Condition? (G/P)    | Good  |