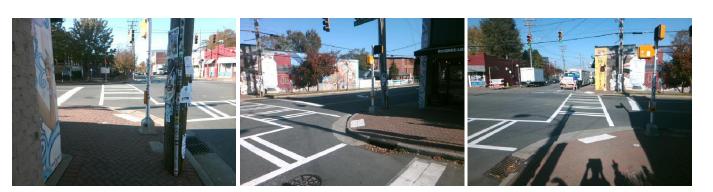

## Access Compliance Report Public Rights-of-Way (Curb Ramps)

| Intersection ID: 9982                   | Main Street: E_36TH_ST |                                                                             | Cross   | Cross Street: N_DAVIDSON_ST                    |                       |       |                             | Location:                   | E     |
|-----------------------------------------|------------------------|-----------------------------------------------------------------------------|---------|------------------------------------------------|-----------------------|-------|-----------------------------|-----------------------------|-------|
| ADA ID: E680355796FA                    | FA Ramp Type: PerpDiag |                                                                             | Initial | Initial Pass/Fail: Fail Overall Compliance: No |                       |       |                             | o Severity Score:           | 26.25 |
| Codes/Mitigation Info/Possible Solution |                        |                                                                             |         | Field Measurements/Component Compliance        |                       |       |                             |                             |       |
|                                         |                        | Possible Solutions:                                                         |         | Compliance Description                         |                       |       | Data Compliance Description |                             | Data  |
| E DESTRICTION OF                        |                        | Remove & Replace Curb Ramp \<br>Two New Directional Ramps or<br>Equivalent. | p With  | N/A                                            | Ramp Length (in)      | 80.0  | No                          | Ramp Slope (%)              | 13.6  |
|                                         |                        |                                                                             | r       | Yes                                            | Ramp Width (in)       | 48.0  | No                          | Ramp XSlope (%)             | 4.9   |
|                                         |                        |                                                                             |         | N/A                                            | Flare Type LT         | N/A   | N/A                         | Flare Type RT               | N/A   |
|                                         |                        |                                                                             |         | N/A                                            | Flare Slope LT (%)    | N/A   | N/A                         | Flare Slope RT (%)          | N/A   |
|                                         |                        |                                                                             |         | N/A                                            | Flare Traversable LT? | N/A   | N/A                         | Flare Traversable RT?       | N/A   |
|                                         |                        |                                                                             |         | N/A                                            | Landing Length (in)   | N/A   | N/A                         | DWS Provided?               | N/A   |
|                                         |                        | Surveyor Notes:                                                             |         | N/A                                            | Landing Width (in)    | N/A   | N/A                         | DWS Contrast?               | N/A   |
|                                         |                        | N/A                                                                         |         | N/A                                            | Landing Slope (%)     | N/A   | N/A                         | DWS Length (in)             | N/A   |
| E. Rom                                  |                        |                                                                             |         | N/A                                            | Landing X Slope (%)   | N/A   | N/A                         | DWS Full Width?             | N/A   |
| 19 Star                                 |                        |                                                                             |         | N/A                                            | Landing Curb? (Y/N)   | N/A   | N/A                         | DWS Offset (in)             | N/A   |
|                                         |                        |                                                                             |         | N/A                                            | Shared Landing?       | N/A   |                             |                             |       |
| 1 2 9 4 40                              |                        | PROW/ADA:                                                                   |         | N/A                                            | Gutter Ponding?       | N/A   | N/A                         | Gutter Slope (%)            | N/A   |
| 1125                                    |                        | Not Found, R304.2.2, R304.5.3                                               |         | N/A                                            | Gutter Lip Ht (in)    | 1.0   | N/A                         | Gutter X Slope (%)          | N/A   |
|                                         | ·····                  |                                                                             | N/A     | Painted X Walk1?                               | Yes                   | N/A   | Painted X Walk2?            | Yes                         |       |
| AND DE CONTRACTOR                       |                        |                                                                             |         |                                                | X Walk 1 Direction    | To NW |                             | X Walk 2 Direction          | To SW |
| Contraction and and a second            |                        |                                                                             |         | N/A                                            | X Walk 1 Width (in)   | 103.0 | N/A                         | X Walk 2 Width (in)         | 106.0 |
| Street 1 Name                           | N DAVIDSON ST          |                                                                             |         |                                                | X Walk 1 Slope (%)    | 0.3   |                             | X Walk 2 Slope (%)          | 5.3   |
| Stop Condition-Street 2                 | Signal                 |                                                                             |         |                                                | X Walk 1 X Slope (%)  | 3.2   |                             | X Walk 2 X Slope (%)        | 0.3   |
| Street 2 Name                           | E 36TH ST              |                                                                             |         | N/A                                            | Ramp inside XWalk1?   | Yes   | N/A                         | Ramp inside XWalk2?         | Yes   |
| Stop Condition-Street 1                 | Signal                 |                                                                             |         |                                                | Road Slope (%)        | 4.0   | N/A                         | Clear Space?                | N/A   |
|                                         |                        |                                                                             |         |                                                | Road X Slope (%)      | 3.7   | N/A                         | Clear Space to XWalk (in)   | N/A   |
|                                         |                        |                                                                             |         | N/A                                            | Any Obstructions?     | N/A   | N/A                         | Storm Grate/Utility Hazard? | N/A   |
|                                         |                        | Total Cost: \$                                                              | 3200.00 |                                                | Obstruction Type      |       |                             | Storm Grate/Utility Type    |       |
|                                         |                        |                                                                             |         |                                                |                       | N/A   |                             |                             | N/A   |
|                                         |                        |                                                                             |         |                                                |                       |       |                             |                             |       |