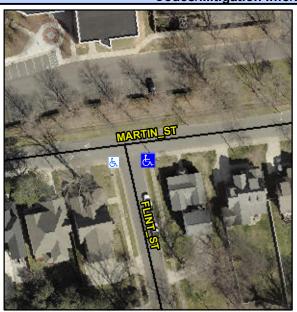

## Access Compliance Report Public Rights-of-Way (Curb Ramps)

 Intersection ID: 10629
 Main Street: FLINT\_ST
 Cross Street: MARTIN\_ST
 Location:
 E

 ADA ID: E688AA59C4E3
 Ramp Type: Perp
 Initial Pass/Fail: Fail
 Overall Compliance: No
 Severity Score:
 10