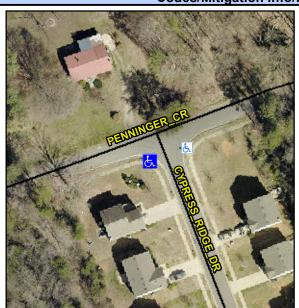

## Access Compliance Report Public Rights-of-Way (Curb Ramps)

Intersection ID: 47404Main Street: CYPRESS\_RIDGE\_DRCross Street: PENNINGER\_CRLocation: WADA ID: E69857DADF63Ramp Type: PerpInitial Pass/Fail: FailOverall Compliance: NoSeverity Score: 37.5

Codes/Mitigation Info/Possible Solution

| Street 1 Name           | CYPRESS RIDGE DR |
|-------------------------|------------------|
| Stop Condition-Street 2 | StopSign         |
| Street 2 Name           | N/A              |
| Stop Condition-Street 1 | N/A              |