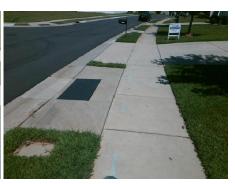

## **Access Compliance Report Public Rights-of-Way** (Curb Ramps)

Data

8.3

2.5

N/A

Good

Intersection ID: 50611 Main Street: COTTON GUM RD Cross Street: DOWNY BIRCH RD Location: SE **Overall Compliance: No Severity Score:** 10 **ADA ID: E6A0EB60068F** Ramp Type: Perp Initial Pass/Fail: Fail

N/A

N/A

DOWNY BIRCH RD Street 1 Name Stop Condition-Street 2 None N/A Street 2 Name Stop Condition-Street 1 N/A Possible Solutions: Compliance Description N/A Remove & Replace Entire Ramp. No N/A N/A Surveyor Notes: N/A PROW/ADA: Not Found, R304.5.1