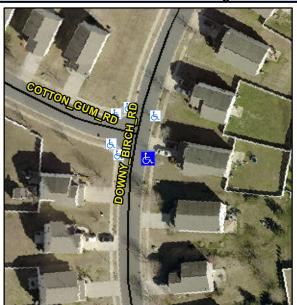

## **Access Compliance Report Public Rights-of-Way** (Curb Ramps)

Data

8.3

2.5

N/A

Good

Intersection ID: 50611 Main Street: COTTON GUM RD Cross Street: DOWNY BIRCH RD Location: SE **Overall Compliance: No Severity Score:** 10 **ADA ID: E6A0EB60068F** Ramp Type: Perp Initial Pass/Fail: Fail

N/A

N/A

DOWNY BIRCH RD Street 1 Name Stop Condition-Street 2 None N/A Street 2 Name Stop Condition-Street 1 N/A Possible Solutions: Compliance Description N/A Remove & Replace Entire Ramp. No N/A N/A Surveyor Notes: N/A PROW/ADA: Not Found, R304.5.1