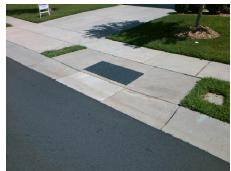

## **Access Compliance Report Public Rights-of-Way** (Curb Ramps)

Data

8.3

2.5

N/A

Good

Intersection ID: 50611 Main Street: COTTON GUM RD Cross Street: DOWNY BIRCH RD Location: SE **Overall Compliance: No Severity Score:** 10 **ADA ID: E6A0EB60068F** Ramp Type: Perp Initial Pass/Fail: Fail

N/A

N/A

DOWNY BIRCH RD Street 1 Name Stop Condition-Street 2 None N/A Street 2 Name Stop Condition-Street 1 N/A Possible Solutions: Compliance Description N/A Remove & Replace Entire Ramp. No N/A N/A Surveyor Notes: N/A PROW/ADA: Not Found, R304.5.1