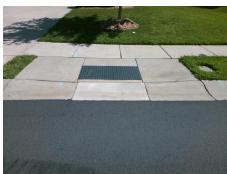

## **Access Compliance Report Public Rights-of-Way** (Curb Ramps)

Data

8.3

2.5

N/A

Good

Intersection ID: 50611 Main Street: COTTON GUM RD Cross Street: DOWNY BIRCH RD Location: SE **Overall Compliance: No Severity Score:** 10 **ADA ID: E6A0EB60068F** Ramp Type: Perp Initial Pass/Fail: Fail

N/A

N/A

DOWNY BIRCH RD Street 1 Name Stop Condition-Street 2 None N/A Street 2 Name Stop Condition-Street 1 N/A Possible Solutions: Compliance Description N/A Remove & Replace Entire Ramp. No N/A N/A Surveyor Notes: N/A PROW/ADA: Not Found, R304.5.1