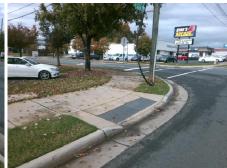

## **Access Compliance Report Public Rights-of-Way** (Curb Ramps)

Intersection ID: 18963 Main Street: GROVER\_RD **Cross Street: SOUTH\_BV** Location: SW ADA ID: E6A2CB2B5B5E

**Overall Compliance: No** Ramp Type: Perp Initial Pass/Fail: Fail Severity Score: 13.75

| Off and | Bassing City |
|---------|--------------|
|         |              |

Total Cost:

1850.00

| Field Measurements/Component Compliance |                       |      |      |                             |      |  |  |
|-----------------------------------------|-----------------------|------|------|-----------------------------|------|--|--|
| Compliance Description D                |                       | Data | Comp | liance Description          | Data |  |  |
| N/A                                     | Ramp Length (in)      | 47.0 | No   | Ramp Slope (%)              | 9.8  |  |  |
| Yes                                     | Ramp Width (in)       | 94.0 | No   | Ramp XSlope (%)             | 3.8  |  |  |
| N/A                                     | Flare Type LT         | N/A  | N/A  | Flare Type RT               | N/A  |  |  |
| N/A                                     | Flare Slope LT (%)    | N/A  | N/A  | Flare Slope RT (%)          | N/A  |  |  |
| N/A                                     | Flare Traversable LT? | N/A  | N/A  | Flare Traversable RT?       | N/A  |  |  |
| N/A                                     | Landing Length (in)   | N/A  | N/A  | DWS Provided?               | N/A  |  |  |
| N/A                                     | Landing Width (in)    | N/A  | N/A  | DWS Contrast?               | N/A  |  |  |
| N/A                                     | Landing Slope (%)     | N/A  | N/A  | DWS Length (in)             | N/A  |  |  |
| N/A                                     | Landing X Slope (%)   | N/A  | N/A  | DWS Full Width?             | N/A  |  |  |
| N/A                                     | Landing Curb? (Y/N)   | N/A  | N/A  | DWS Offset (in)             | N/A  |  |  |
| N/A                                     | Shared Landing?       | N/A  |      |                             |      |  |  |
| N/A                                     | Gutter Ponding?       | N/A  | N/A  | Gutter Slope (%)            | N/A  |  |  |
| N/A                                     | Gutter Lip Ht (in)    | N/A  | N/A  | Gutter X Slope (%)          | N/A  |  |  |
| N/A                                     | Painted X Walk1?      | No   | N/A  | Painted X Walk2?            | N/A  |  |  |
|                                         | X Walk 1 Direction    | To E |      | X Walk 2 Direction          | N/A  |  |  |
| N/A                                     | X Walk 1 Width (in)   | N/A  | N/A  | X Walk 2 Width (in)         | N/A  |  |  |
|                                         | X Walk 1 Slope (%)    | 1.8  |      | X Walk 2 Slope (%)          | N/A  |  |  |
|                                         | X Walk 1 X Slope (%)  | 1.7  |      | X Walk 2 X Slope (%)        | N/A  |  |  |
| N/A                                     | Ramp inside XWalk1?   | N/A  | N/A  | Ramp inside XWalk2?         | N/A  |  |  |
|                                         | Road Slope (%)        | N/A  | N/A  | Clear Space?                | N/A  |  |  |
|                                         | Road X Slope (%)      | N/A  | N/A  | Clear Space to XWalk (in)   | N/A  |  |  |
| N/A                                     | Any Obstructions?     | N/A  | N/A  | Storm Grate/Utility Hazard? | N/A  |  |  |
|                                         | Obstruction Type      |      |      | Storm Grate/Utility Type    |      |  |  |
|                                         |                       | N/A  |      |                             | N/A  |  |  |
|                                         |                       |      | Yes  | Surface Condition? (G/P)    | Good |  |  |