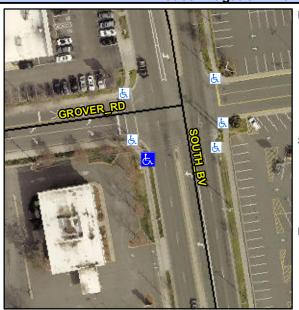

## **Access Compliance Report Public Rights-of-Way** (Curb Ramps)

Intersection ID: 18963 Main Street: GROVER\_RD **Cross Street: SOUTH\_BV** Location: SW ADA ID: E6A2CB2B5B5E

**Overall Compliance: No** Ramp Type: Perp Initial Pass/Fail: Fail Severity Score: 13.75