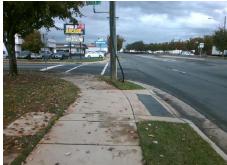

## **Access Compliance Report Public Rights-of-Way** (Curb Ramps)

Intersection ID: 18963 Main Street: GROVER\_RD **Cross Street: SOUTH\_BV** Location: SW ADA ID: E6A2CB2B5B5E

**Overall Compliance: No** Ramp Type: Perp Initial Pass/Fail: Fail Severity Score: 13.75

| Off and | Bassing City |
|---------|--------------|
|         |              |

Total Cost:

1850.00

| Field Measurements/Component Compliance |                       |      |      |                             |      |  |  |
|-----------------------------------------|-----------------------|------|------|-----------------------------|------|--|--|
| Compliance Description D                |                       | Data | Comp | liance Description          | Data |  |  |
| N/A                                     | Ramp Length (in)      | 47.0 | No   | Ramp Slope (%)              | 9.8  |  |  |
| Yes                                     | Ramp Width (in)       | 94.0 | No   | Ramp XSlope (%)             | 3.8  |  |  |
| N/A                                     | Flare Type LT         | N/A  | N/A  | Flare Type RT               | N/A  |  |  |
| N/A                                     | Flare Slope LT (%)    | N/A  | N/A  | Flare Slope RT (%)          | N/A  |  |  |
| N/A                                     | Flare Traversable LT? | N/A  | N/A  | Flare Traversable RT?       | N/A  |  |  |
| N/A                                     | Landing Length (in)   | N/A  | N/A  | DWS Provided?               | N/A  |  |  |
| N/A                                     | Landing Width (in)    | N/A  | N/A  | DWS Contrast?               | N/A  |  |  |
| N/A                                     | Landing Slope (%)     | N/A  | N/A  | DWS Length (in)             | N/A  |  |  |
| N/A                                     | Landing X Slope (%)   | N/A  | N/A  | DWS Full Width?             | N/A  |  |  |
| N/A                                     | Landing Curb? (Y/N)   | N/A  | N/A  | DWS Offset (in)             | N/A  |  |  |
| N/A                                     | Shared Landing?       | N/A  |      |                             |      |  |  |
| N/A                                     | Gutter Ponding?       | N/A  | N/A  | Gutter Slope (%)            | N/A  |  |  |
| N/A                                     | Gutter Lip Ht (in)    | N/A  | N/A  | Gutter X Slope (%)          | N/A  |  |  |
| N/A                                     | Painted X Walk1?      | No   | N/A  | Painted X Walk2?            | N/A  |  |  |
|                                         | X Walk 1 Direction    | To E |      | X Walk 2 Direction          | N/A  |  |  |
| N/A                                     | X Walk 1 Width (in)   | N/A  | N/A  | X Walk 2 Width (in)         | N/A  |  |  |
|                                         | X Walk 1 Slope (%)    | 1.8  |      | X Walk 2 Slope (%)          | N/A  |  |  |
|                                         | X Walk 1 X Slope (%)  | 1.7  |      | X Walk 2 X Slope (%)        | N/A  |  |  |
| N/A                                     | Ramp inside XWalk1?   | N/A  | N/A  | Ramp inside XWalk2?         | N/A  |  |  |
|                                         | Road Slope (%)        | N/A  | N/A  | Clear Space?                | N/A  |  |  |
|                                         | Road X Slope (%)      | N/A  | N/A  | Clear Space to XWalk (in)   | N/A  |  |  |
| N/A                                     | Any Obstructions?     | N/A  | N/A  | Storm Grate/Utility Hazard? | N/A  |  |  |
|                                         | Obstruction Type      |      |      | Storm Grate/Utility Type    |      |  |  |
|                                         |                       | N/A  |      |                             | N/A  |  |  |
|                                         |                       |      | Yes  | Surface Condition? (G/P)    | Good |  |  |