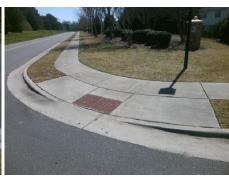

## Field Measurements/Component Compliance

MOSS RD Street 1 Name Stop Condition-Street 2 None SCOTTSMAN TRACE DR Street 2 Name Stop Condition-Street 1 StopSign Possible Solutions: Remove & Replace Curb Ramp With Two New Directional Ramps or Equivalent. Surveyor Notes: N/A PROW/ADA: R304.2.2

3200.00

Compliance Description Data Compliance Description Data No Ramp Slope (%) N/A Ramp Length (in) 47.0 9.4 Yes Ramp XSlope (%) Yes Ramp Width (in) 48.0 8.0 N/A N/A Flare Type LT N/A Flare Type RT N/A N/A N/A N/A Flare Slope RT (%) N/A Flare Slope LT (%) N/A Flare Traversable LT? N/A N/A Flare Traversable RT? N/A N/A N/A N/A **DWS Provided?** N/A Landing Length (in) N/A Landing Width (in) N/A N/A **DWS Contrast?** N/A N/A N/A N/A Landing Slope (%) DWS Length (in) N/A N/A Landing X Slope (%) N/A N/A DWS Full Width? N/A N/A Landing Curb? (Y/N) N/A N/A DWS Offset (in) N/A N/A N/A Shared Landing? N/A **Gutter Ponding?** N/A N/A Gutter Slope (%) N/A N/A Gutter Lip Ht (in) N/A N/A Gutter X Slope (%) N/A N/A Painted X Walk1? No N/A Painted X Walk2? No X Walk 1 Direction To NE X Walk 2 Direction To NW N/A N/A N/A X Walk 1 Width (in) X Walk 2 Width (in) N/A X Walk 1 Slope (%) 2.2 X Walk 2 Slope (%) 2.9 X Walk 1 X Slope (%) 2.4 X Walk 2 X Slope (%) 3.4 N/A N/A N/A Ramp inside XWalk2? N/A Ramp inside XWalk1? Road Slope (%) 2.9 N/A Clear Space? N/A N/A Road X Slope (%) 5.5 Clear Space to XWalk (in) N/A N/A N/A N/A Any Obstructions? Storm Grate/Utility Hazard? N/A **Obstruction Type** Storm Grate/Utility Type N/A N/A Yes Surface Condition? (G/P) Good