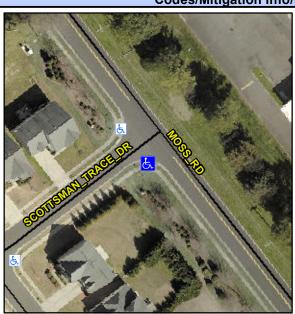

## **Access Compliance Report Public Rights-of-Way** (Curb Ramps)

Intersection ID: 49693 Main Street: SCOTTSMAN TRACE DR Cross Street: MOSS RD Location: SW Initial Pass/Fail: Fail **Overall Compliance: No Severity Score:** 12.5 ADA ID: E6A7777FD6BA Ramp Type: PerpDiag

## Field Measurements/Component Compliance

MOSS RD Street 1 Name Stop Condition-Street 2 None SCOTTSMAN TRACE DR Street 2 Name Stop Condition-Street 1 StopSign Possible Solutions: Remove & Replace Curb Ramp With Two New Directional Ramps or Equivalent. Surveyor Notes: N/A PROW/ADA: R304.2.2