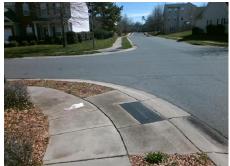

## **Access Compliance Report Public Rights-of-Way** (Curb Ramps)

Intersection ID: 47573 Main Street: SEDGEBURN DR **Cross Street: GAILES DR** Location: NW ADA ID: E6A77E7445A2 Initial Pass/Fail: Fail **Overall Compliance: No Severity Score:** Ramp Type: PerpDiag 8.75

## Field Measurements/Component Compliance

**GAILES DR** Street 1 Name Stop Condition-Street 2 None **SEDGEBURN DR** Street 2 Name Stop Condition-Street 1 StopSign Possible Solutions: Remove & Replace Curb Ramp With Two New Directional Ramps or Equivalent. Surveyor Notes: N/A PROW/ADA: R304.5.1

Total Cost: 3200.00

Compliance Description Data Compliance Description Data Yes N/A Ramp Length (in) 47.0 Ramp Slope (%) 7.0 Yes Ramp XSlope (%) No Ramp Width (in) 44.0 0.5 N/A N/A Flare Type LT N/A Flare Type RT N/A N/A N/A N/A Flare Slope RT (%) N/A Flare Slope LT (%) N/A Flare Traversable LT? N/A N/A Flare Traversable RT? N/A N/A N/A N/A **DWS Provided?** N/A Landing Length (in) N/A Landing Width (in) N/A N/A **DWS Contrast?** N/A N/A N/A N/A Landing Slope (%) DWS Length (in) N/A N/A Landing X Slope (%) N/A N/A DWS Full Width? N/A N/A Landing Curb? (Y/N) N/A N/A DWS Offset (in) N/A N/A N/A Shared Landing? N/A **Gutter Ponding?** N/A N/A Gutter Slope (%) N/A N/A Gutter Lip Ht (in) N/A N/A Gutter X Slope (%) N/A N/A Painted X Walk1? No N/A Painted X Walk2? No X Walk 1 Direction To SW X Walk 2 Direction To SE N/A N/A X Walk 2 Width (in) N/A X Walk 1 Width (in) X Walk 1 Slope (%) 0.9 X Walk 2 Slope (%) 3.3 X Walk 1 X Slope (%) 1.6 X Walk 2 X Slope (%) 2.5 N/A N/A N/A Ramp inside XWalk2? N/A Ramp inside XWalk1? Road Slope (%) 1.0 N/A Clear Space? N/A N/A Road X Slope (%) 4.9 Clear Space to XWalk (in) N/A N/A N/A N/A Any Obstructions? Storm Grate/Utility Hazard? N/A **Obstruction Type** Storm Grate/Utility Type N/A N/A Yes Surface Condition? (G/P) Good