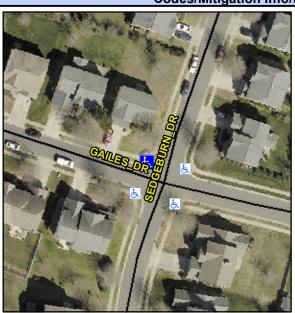

## **Access Compliance Report Public Rights-of-Way** (Curb Ramps)

Intersection ID: 47573 Main Street: SEDGEBURN DR **Cross Street: GAILES DR** Location: NW ADA ID: E6A77E7445A2 Initial Pass/Fail: Fail **Overall Compliance: No Severity Score:** Ramp Type: PerpDiag 8.75

## Field Measurements/Component Compliance

**GAILES DR** Street 1 Name Stop Condition-Street 2 None **SEDGEBURN DR** Street 2 Name Stop Condition-Street 1 StopSign Possible Solutions: Remove & Replace Curb Ramp With Two New Directional Ramps or Equivalent. Surveyor Notes: N/A PROW/ADA: R304.5.1