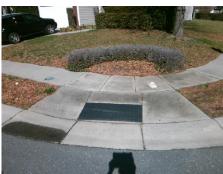

## **Access Compliance Report Public Rights-of-Way** (Curb Ramps)

Intersection ID: 47573 Main Street: SEDGEBURN DR **Cross Street: GAILES DR** Location: NW ADA ID: E6A77E7445A2 Initial Pass/Fail: Fail **Overall Compliance: No Severity Score:** Ramp Type: PerpDiag 8.75

## Field Measurements/Component Compliance

**GAILES DR** Street 1 Name Stop Condition-Street 2 None **SEDGEBURN DR** Street 2 Name Stop Condition-Street 1 StopSign Possible Solutions: Remove & Replace Curb Ramp With Two New Directional Ramps or Equivalent. Surveyor Notes: N/A PROW/ADA: R304.5.1

Total Cost: 3200.00

Compliance Description Data Compliance Description Data Yes N/A Ramp Length (in) 47.0 Ramp Slope (%) 7.0 Yes Ramp XSlope (%) No Ramp Width (in) 44.0 0.5 N/A N/A Flare Type LT N/A Flare Type RT N/A N/A N/A N/A Flare Slope RT (%) N/A Flare Slope LT (%) N/A Flare Traversable LT? N/A N/A Flare Traversable RT? N/A N/A N/A N/A **DWS Provided?** N/A Landing Length (in) N/A Landing Width (in) N/A N/A **DWS Contrast?** N/A N/A N/A N/A Landing Slope (%) DWS Length (in) N/A N/A Landing X Slope (%) N/A N/A DWS Full Width? N/A N/A Landing Curb? (Y/N) N/A N/A DWS Offset (in) N/A N/A N/A Shared Landing? N/A **Gutter Ponding?** N/A N/A Gutter Slope (%) N/A N/A Gutter Lip Ht (in) N/A N/A Gutter X Slope (%) N/A N/A Painted X Walk1? No N/A Painted X Walk2? No X Walk 1 Direction To SW X Walk 2 Direction To SE N/A N/A X Walk 2 Width (in) N/A X Walk 1 Width (in) X Walk 1 Slope (%) 0.9 X Walk 2 Slope (%) 3.3 X Walk 1 X Slope (%) 1.6 X Walk 2 X Slope (%) 2.5 N/A N/A N/A Ramp inside XWalk2? N/A Ramp inside XWalk1? Road Slope (%) 1.0 N/A Clear Space? N/A N/A Road X Slope (%) 4.9 Clear Space to XWalk (in) N/A N/A N/A N/A Any Obstructions? Storm Grate/Utility Hazard? N/A **Obstruction Type** Storm Grate/Utility Type N/A N/A Yes Surface Condition? (G/P) Good