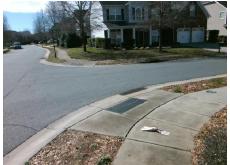

## **Access Compliance Report Public Rights-of-Way** (Curb Ramps)

Intersection ID: 47573 Main Street: SEDGEBURN DR **Cross Street: GAILES DR** Location: NW ADA ID: E6A77E7445A2 Initial Pass/Fail: Fail **Overall Compliance: No Severity Score:** Ramp Type: PerpDiag 8.75

## Field Measurements/Component Compliance

**GAILES DR** Street 1 Name Stop Condition-Street 2 None **SEDGEBURN DR** Street 2 Name Stop Condition-Street 1 StopSign Possible Solutions: Remove & Replace Curb Ramp With Two New Directional Ramps or Equivalent. Surveyor Notes: N/A PROW/ADA: R304.5.1

Total Cost: 3200.00

Compliance Description Data Compliance Description Data Yes N/A Ramp Length (in) 47.0 Ramp Slope (%) 7.0 Yes Ramp XSlope (%) No Ramp Width (in) 44.0 0.5 N/A N/A Flare Type LT N/A Flare Type RT N/A N/A N/A N/A Flare Slope RT (%) N/A Flare Slope LT (%) N/A Flare Traversable LT? N/A N/A Flare Traversable RT? N/A N/A N/A N/A **DWS Provided?** N/A Landing Length (in) N/A Landing Width (in) N/A N/A **DWS Contrast?** N/A N/A N/A N/A Landing Slope (%) DWS Length (in) N/A N/A Landing X Slope (%) N/A N/A DWS Full Width? N/A N/A Landing Curb? (Y/N) N/A N/A DWS Offset (in) N/A N/A N/A Shared Landing? N/A **Gutter Ponding?** N/A N/A Gutter Slope (%) N/A N/A Gutter Lip Ht (in) N/A N/A Gutter X Slope (%) N/A N/A Painted X Walk1? No N/A Painted X Walk2? No X Walk 1 Direction To SW X Walk 2 Direction To SE N/A N/A X Walk 2 Width (in) N/A X Walk 1 Width (in) X Walk 1 Slope (%) 0.9 X Walk 2 Slope (%) 3.3 X Walk 1 X Slope (%) 1.6 X Walk 2 X Slope (%) 2.5 N/A N/A N/A Ramp inside XWalk2? N/A Ramp inside XWalk1? Road Slope (%) 1.0 N/A Clear Space? N/A N/A Road X Slope (%) 4.9 Clear Space to XWalk (in) N/A N/A N/A N/A Any Obstructions? Storm Grate/Utility Hazard? N/A **Obstruction Type** Storm Grate/Utility Type N/A N/A Yes Surface Condition? (G/P) Good