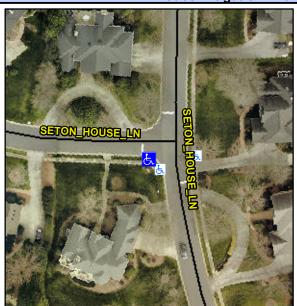

## **Access Compliance Report Public Rights-of-Way** (Curb Ramps)

Intersection ID: 26766 Main Street: SETON\_HOUSE\_LN Cross Street: N/A Location: SW ADA ID: E6A866BD328B **Overall Compliance: No** Ramp Type: Perp Initial Pass/Fail: Fail Severity Score: 21.25