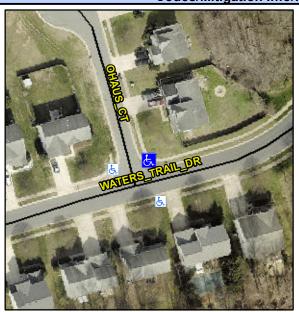

## **Access Compliance Report Public Rights-of-Way** (Curb Ramps)

Intersection ID: 30067 Main Street: OHAUS CT Cross Street: WATERS\_TRAIL\_DR Location: NE ADA ID: E6AC10E51341 Ramp Type: PerpDiag Initial Pass/Fail: Fail **Overall Compliance: No Severity Score:** 12.5

## Field Measurements/Component Compliance

**OHAUS CT** Street 1 Name Stop Condition-Street 2 StopSign Street 2 Name **WATERS TRAIL DR** Stop Condition-Street 1

Possible Solutions: Remove & Replace Curb Ramp With Two New Directional Ramps or Equivalent. Surveyor Notes: N/A PROW/ADA: Not Found, R304.5.3