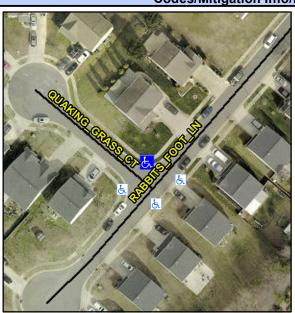

## Access Compliance Report Public Rights-of-Way (Curb Ramps)

Intersection ID: 46590 Main Street: QUAKING\_GRASS\_CT Cross Street: RABBITS\_FOOT\_LN Location: N

ADA ID: E6AC5277DFB5 Ramp Type: BlendTrans2 Initial Pass/Fail: Fail Overall Compliance: No Severity Score: 33.75

## Field Measurements/Component Compliance

Street 1 Name
Stop Condition-Street 1
Street 2 Name
Stop Condition-Street 2

QUAKING GRASS CT StopSign RABBITS FOOT LN None Possible Solutions:

Remove & Replace Curb Ramp With Two New Directional Ramps or Equivalent.