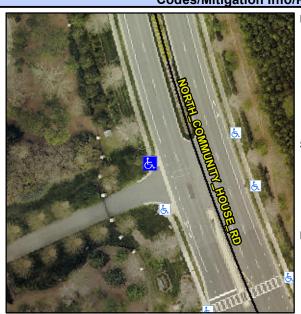

## Access Compliance Report Public Rights-of-Way (Curb Ramps)

Intersection ID: 10033070 Main Street: NORTH\_COMMUNITY\_HOUSE\_Ribss Street: N/A Location: NW

ADA ID: E6B9FFF9640B Ramp Type: PerpDiag Initial Pass/Fail: Fail Overall Compliance: No Severity Score: 10

## Field Measurements/Component Compliance

Street 1 Name ENTRANCE
Stop Condition-Street 2 StopSign
Street 2 Name NORTH COMMUNITY HOUSE RD
Stop Condition-Street 1 None

Possible Solutions:

Remove & Replace Curb Ramp With
Two New Directional Ramps or
Equivalent.