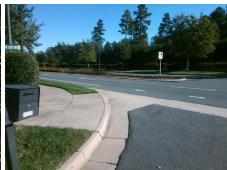

## Access Compliance Report Public Rights-of-Way (Curb Ramps)

Intersection ID: 10033070 Main Street: NORTH\_COMMUNITY\_HOUSE\_Ribss Street: N/A Location: NW

ADA ID: E6B9FFF9640B Ramp Type: PerpDiag Initial Pass/Fail: Fail Overall Compliance: No Severity Score: 10

## Field Measurements/Component Compliance

Street 1 Name ENTRANCE
Stop Condition-Street 2 StopSign
Street 2 Name NORTH COMMUNITY HOUSE RD
Stop Condition-Street 1 None

Possible Solutions:

Remove & Replace Curb Ramp With
Two New Directional Ramps or
Equivalent.