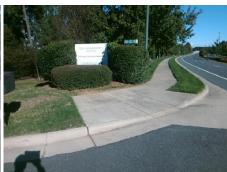

## Access Compliance Report Public Rights-of-Way (Curb Ramps)

Intersection ID: 10033070 Main Street: NORTH\_COMMUNITY\_HOUSE\_Ribss Street: N/A Location: NW

ADA ID: E6B9FFF9640B Ramp Type: PerpDiag Initial Pass/Fail: Fail Overall Compliance: No Severity Score: 10

## Field Measurements/Component Compliance

Street 1 Name ENTRANCE
Stop Condition-Street 2 StopSign
Street 2 Name NORTH COMMUNITY HOUSE RD
Stop Condition-Street 1 None

Possible Solutions:

Remove & Replace Curb Ramp With
Two New Directional Ramps or
Equivalent.