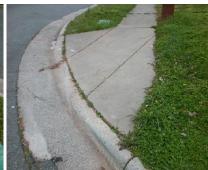

## **Access Compliance Report Public Rights-of-Way** (Curb Ramps)

Intersection ID: 10018128 Main Street: LIGON\_CT Cross Street: N/A Location: N **Overall Compliance: No** ADA ID: E6BBBD6A8DE9 Ramp Type: Perp Initial Pass/Fail: Fail **Severity Score:** 22.5

**Codes/Mitigation Info/Possible Solution** 

**LIGON CT** Street 1 Name Stop Condition-Street 2 None Street 2 Name N/A Stop Condition-Street 1 N/A

| Possible Solutions.            |  |  |  |  |  |
|--------------------------------|--|--|--|--|--|
| Remove & Replace Entire Ramp.  |  |  |  |  |  |
|                                |  |  |  |  |  |
|                                |  |  |  |  |  |
|                                |  |  |  |  |  |
|                                |  |  |  |  |  |
| Surveyor Notes:                |  |  |  |  |  |
| N/A                            |  |  |  |  |  |
|                                |  |  |  |  |  |
|                                |  |  |  |  |  |
| PROW/ADA:                      |  |  |  |  |  |
| Not Found, R304.5.1, R304.2.2, |  |  |  |  |  |
| R304.5.3                       |  |  |  |  |  |
|                                |  |  |  |  |  |
|                                |  |  |  |  |  |
|                                |  |  |  |  |  |
|                                |  |  |  |  |  |
|                                |  |  |  |  |  |

Total Cost:

1850.00

| Field Measurements/Component Compliance |                       |      |      |                             |      |  |  |
|-----------------------------------------|-----------------------|------|------|-----------------------------|------|--|--|
| Comp                                    | liance Description    | Data | Comp | liance Description          | Data |  |  |
| N/A                                     | Ramp Length (in)      | 87.0 | No   | Ramp Slope (%)              | 9.7  |  |  |
| No                                      | Ramp Width (in)       | 45.0 | No   | Ramp XSlope (%)             | 2.5  |  |  |
| N/A                                     | Flare Type LT         | N/A  | N/A  | Flare Type RT               | N/A  |  |  |
| N/A                                     | Flare Slope LT (%)    | N/A  | N/A  | Flare Slope RT (%)          | N/A  |  |  |
| N/A                                     | Flare Traversable LT? | N/A  | N/A  | Flare Traversable RT?       | N/A  |  |  |
| N/A                                     | Landing Length (in)   | N/A  | N/A  | DWS Provided?               | N/A  |  |  |
| N/A                                     | Landing Width (in)    | N/A  | N/A  | DWS Contrast?               | N/A  |  |  |
| N/A                                     | Landing Slope (%)     | N/A  | N/A  | DWS Length (in)             | N/A  |  |  |
| N/A                                     | Landing X Slope (%)   | N/A  | N/A  | DWS Full Width?             | N/A  |  |  |
| N/A                                     | Landing Curb? (Y/N)   | N/A  | N/A  | DWS Offset (in)             | N/A  |  |  |
| N/A                                     | Shared Landing?       | N/A  |      |                             |      |  |  |
| N/A                                     | Gutter Ponding?       | N/A  | N/A  | Gutter Slope (%)            | N/A  |  |  |
| N/A                                     | Gutter Lip Ht (in)    | N/A  | N/A  | Gutter X Slope (%)          | N/A  |  |  |
| N/A                                     | Painted X Walk1?      | No   | N/A  | Painted X Walk2?            | N/A  |  |  |
|                                         | X Walk 1 Direction    | To S |      | X Walk 2 Direction          | N/A  |  |  |
| N/A                                     | X Walk 1 Width (in)   | N/A  | N/A  | X Walk 2 Width (in)         | N/A  |  |  |
|                                         | X Walk 1 Slope (%)    | 2.2  |      | X Walk 2 Slope (%)          | N/A  |  |  |
|                                         | X Walk 1 X Slope (%)  | 2.1  |      | X Walk 2 X Slope (%)        | N/A  |  |  |
| N/A                                     | Ramp inside XWalk1?   | N/A  | N/A  | Ramp inside XWalk2?         | N/A  |  |  |
|                                         | Road Slope (%)        | N/A  | N/A  | Clear Space?                | N/A  |  |  |
|                                         | Road X Slope (%)      | N/A  | N/A  | Clear Space to XWalk (in)   | N/A  |  |  |
| N/A                                     | Any Obstructions?     | N/A  | N/A  | Storm Grate/Utility Hazard? | N/A  |  |  |
|                                         | Obstruction Type      |      |      | Storm Grate/Utility Type    |      |  |  |
|                                         |                       | N/A  |      |                             | N/A  |  |  |
|                                         |                       |      | Yes  | Surface Condition? (G/P)    | Good |  |  |
|                                         |                       |      |      |                             |      |  |  |