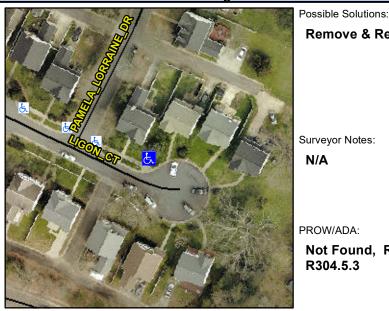

## **Access Compliance Report Public Rights-of-Way** (Curb Ramps)

Intersection ID: 10018128 Main Street: LIGON\_CT Cross Street: N/A Location: N **Overall Compliance: No** ADA ID: E6BBBD6A8DE9 Ramp Type: Perp Initial Pass/Fail: Fail **Severity Score:** 22.5

**Codes/Mitigation Info/Possible Solution** 

**LIGON CT** Street 1 Name Stop Condition-Street 2 None Street 2 Name N/A Stop Condition-Street 1 N/A

| Possible Solutions.            |  |  |  |  |  |
|--------------------------------|--|--|--|--|--|
| Remove & Replace Entire Ramp.  |  |  |  |  |  |
|                                |  |  |  |  |  |
|                                |  |  |  |  |  |
|                                |  |  |  |  |  |
|                                |  |  |  |  |  |
| Surveyor Notes:                |  |  |  |  |  |
| N/A                            |  |  |  |  |  |
|                                |  |  |  |  |  |
|                                |  |  |  |  |  |
| PROW/ADA:                      |  |  |  |  |  |
| Not Found, R304.5.1, R304.2.2, |  |  |  |  |  |
| R304.5.3                       |  |  |  |  |  |
|                                |  |  |  |  |  |
|                                |  |  |  |  |  |
|                                |  |  |  |  |  |
|                                |  |  |  |  |  |
|                                |  |  |  |  |  |