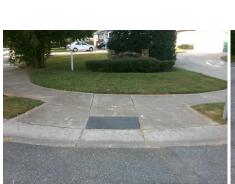

Any Obstructions?

**Obstruction Type** 

Flare Traversable LT?

| - Cocibio Columbia            |      | 1 1014 1110          |
|-------------------------------|------|----------------------|
| Possible Solutions:           | Comp | liance Description   |
| Remove & Replace Entire Ramp. | N/A  | Ramp Length (in)     |
| ·                             | Yes  | Ramp Width (in)      |
|                               | N/A  | Flare Type LT        |
|                               | N/A  | Flare Slope LT (%)   |
|                               | N/A  | Flare Traversable LT |
|                               | N/A  | Landing Length (in)  |
| Surveyor Notes:               | N/A  | Landing Width (in)   |
| N/A                           | N/A  | Landing Slope (%)    |
|                               | N/A  | Landing X Slope (%   |
|                               | N/A  | Landing Curb? (Y/N   |
|                               | N/A  | Shared Landing?      |
| PROW/ADA:                     | N/A  | Gutter Ponding?      |
| Not Found, R304.5.3           | N/A  | Gutter Lip Ht (in)   |
|                               | N/A  | Painted X Walk1?     |
|                               |      | X Walk 1 Direction   |
|                               | N/A  | X Walk 1 Width (in)  |
|                               |      | X Walk 1 Slope (%)   |
|                               |      | X Walk 1 X Slope (%  |
|                               | N/A  | Ramp inside XWalk    |
|                               |      |                      |