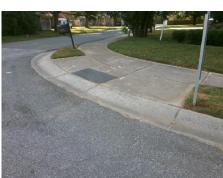

Any Obstructions?

**Obstruction Type** 

Flare Traversable LT?

| - Cocibio Columbia            |      | 1 1014 1110          |
|-------------------------------|------|----------------------|
| Possible Solutions:           | Comp | liance Description   |
| Remove & Replace Entire Ramp. | N/A  | Ramp Length (in)     |
| ·                             | Yes  | Ramp Width (in)      |
|                               | N/A  | Flare Type LT        |
|                               | N/A  | Flare Slope LT (%)   |
|                               | N/A  | Flare Traversable LT |
|                               | N/A  | Landing Length (in)  |
| Surveyor Notes:               | N/A  | Landing Width (in)   |
| N/A                           | N/A  | Landing Slope (%)    |
|                               | N/A  | Landing X Slope (%   |
|                               | N/A  | Landing Curb? (Y/N   |
|                               | N/A  | Shared Landing?      |
| PROW/ADA:                     | N/A  | Gutter Ponding?      |
| Not Found, R304.5.3           | N/A  | Gutter Lip Ht (in)   |
|                               | N/A  | Painted X Walk1?     |
|                               |      | X Walk 1 Direction   |
|                               | N/A  | X Walk 1 Width (in)  |
|                               |      | X Walk 1 Slope (%)   |
|                               |      | X Walk 1 X Slope (%  |
|                               | N/A  | Ramp inside XWalk    |
|                               |      |                      |