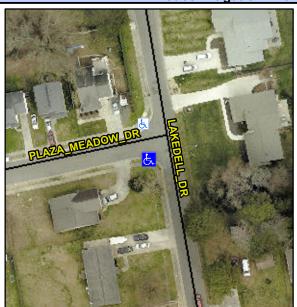

## **Access Compliance Report Public Rights-of-Way** (Curb Ramps)

Data

7.5

6.8

N/A

Good

Intersection ID: 47880 Main Street: LAKEDELL DR Cross Street: PLAZA MEADOW DR Location: SW **Overall Compliance: No Severity Score:** 12.5 **ADA ID: E6BDA5CDEECC** Ramp Type: Perp Initial Pass/Fail: Fail