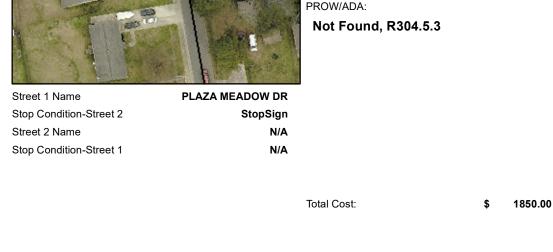

## **Access Compliance Report Public Rights-of-Way** (Curb Ramps)

Data

7.5

6.8

N/A

Good

Intersection ID: 47880 Main Street: LAKEDELL DR Cross Street: PLAZA MEADOW DR Location: SW **Overall Compliance: No Severity Score:** 12.5 **ADA ID: E6BDA5CDEECC** Ramp Type: Perp Initial Pass/Fail: Fail

Any Obstructions?

**Obstruction Type** 

Flare Traversable LT?

| - Cocibio Columbia            |      | 1 1014 1110          |
|-------------------------------|------|----------------------|
| Possible Solutions:           | Comp | liance Description   |
| Remove & Replace Entire Ramp. | N/A  | Ramp Length (in)     |
| ·                             | Yes  | Ramp Width (in)      |
|                               | N/A  | Flare Type LT        |
|                               | N/A  | Flare Slope LT (%)   |
|                               | N/A  | Flare Traversable LT |
|                               | N/A  | Landing Length (in)  |
| Surveyor Notes:               | N/A  | Landing Width (in)   |
| N/A                           | N/A  | Landing Slope (%)    |
|                               | N/A  | Landing X Slope (%   |
|                               | N/A  | Landing Curb? (Y/N   |
|                               | N/A  | Shared Landing?      |
| PROW/ADA:                     | N/A  | Gutter Ponding?      |
| Not Found, R304.5.3           | N/A  | Gutter Lip Ht (in)   |
|                               | N/A  | Painted X Walk1?     |
|                               |      | X Walk 1 Direction   |
|                               | N/A  | X Walk 1 Width (in)  |
|                               |      | X Walk 1 Slope (%)   |
|                               |      | X Walk 1 X Slope (%  |
|                               | N/A  | Ramp inside XWalk    |
|                               |      |                      |