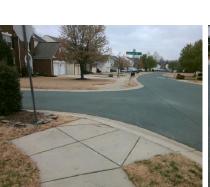

## Field Measurements/Component Compliance

Street 1 Name
CANFIELD HILL CT
Stop Condition-Street 1
StopSign
Street 2 Name
N/A
Stop Condition-Street 2
N/A

| ossible Solution                                                               |
|--------------------------------------------------------------------------------|
| Possible Solutions:                                                            |
| Remove & Replace Curb Ramp With<br>Two New Directional Ramps or<br>Equivalent. |
|                                                                                |
| Surveyor Notes:                                                                |
| N/A                                                                            |
| PROW/ADA:                                                                      |
| Not Found, R304.5.3                                                            |
|                                                                                |
|                                                                                |
|                                                                                |

Total Cost:

3200.00

| Field Measurements/Component Compliance |                       |      |                        |                             |      |  |
|-----------------------------------------|-----------------------|------|------------------------|-----------------------------|------|--|
| Compliance Description                  |                       | Data | Compliance Description |                             | Data |  |
| N/A                                     | Ramp Length (in)      | 54.5 | Yes                    | BlendTrans Slope (%)        | 4.2  |  |
| Yes                                     | Ramp Width (in)       | 51.0 | No                     | BlendTrans XSlope (%)       | 5.1  |  |
| N/A                                     | Flare Type LT         | N/A  | N/A                    | Flare Type RT               | N/A  |  |
| N/A                                     | Flare Slope LT (%)    | N/A  | N/A                    | Flare Slope RT (%)          | N/A  |  |
| N/A                                     | Flare Traversable LT? | N/A  | N/A                    | Flare Traversable RT?       | N/A  |  |
| N/A                                     | Landing Length (in)   | N/A  | N/A                    | DWS Provided?               | N/A  |  |
| N/A                                     | Landing Width (in)    | N/A  | N/A                    | DWS Contrast?               | N/A  |  |
| N/A                                     | Landing Slope (%)     | N/A  | N/A                    | DWS Length (in)             | N/A  |  |
| N/A                                     | Landing X Slope (%)   | N/A  | N/A                    | DWS Full Width?             | N/A  |  |
| N/A                                     | Landing Curb? (Y/N)   | N/A  | N/A                    | DWS Offset (in)             | N/A  |  |
| N/A                                     | Shared Landing?       | N/A  |                        |                             |      |  |
| N/A                                     | Gutter Ponding?       | N/A  | N/A                    | Gutter Slope (%)            | N/A  |  |
| N/A                                     | Gutter Lip Ht (in)    | N/A  | N/A                    | Gutter X Slope (%)          | N/A  |  |
| N/A                                     | Painted X Walk1?      | No   | N/A                    | Painted X Walk2?            | N/A  |  |
|                                         | X Walk 1 Direction    | To W |                        | X Walk 2 Direction          | N/A  |  |
|                                         | X Walk 1 Width (in)   | N/A  |                        | X Walk 2 Width (in)         | N/A  |  |
|                                         | X Walk 1 Slope (%)    | 2.7  |                        | X Walk 2 Slope (%)          | N/A  |  |
|                                         | X Walk 1 X Slope (%)  | 2.8  |                        | X Walk 2 X Slope (%)        | N/A  |  |
| N/A                                     | Ramp inside XWalk1?   | N/A  | N/A                    | Ramp inside XWalk2?         | N/A  |  |
|                                         | Road Slope (%)        | 2.8  |                        | Clear Space?                | N/A  |  |
|                                         | Road X Slope (%)      | 2.7  | N/A                    | Clear Space to XWalk (in)   | N/A  |  |
| N/A                                     | Any Obstructions?     | N/A  | N/A                    | Storm Grate/Utility Hazard? | N/A  |  |
|                                         | Obstruction Type      |      | l                      | Storm Grate/Utility Type    |      |  |
|                                         |                       | N/A  | l                      |                             | N/A  |  |
|                                         |                       |      | Yes                    | Surface Condition? (G/P)    | Good |  |
|                                         | The second second     |      | No                     | Curb Slope (%)              | 9.8  |  |