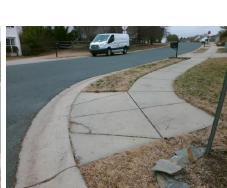

## Field Measurements/Component Compliance

Street 1 Name
CANFIELD HILL CT
Stop Condition-Street 1
StopSign
Street 2 Name
N/A
Stop Condition-Street 2
N/A

| ossible Solution                                                               |
|--------------------------------------------------------------------------------|
| Possible Solutions:                                                            |
| Remove & Replace Curb Ramp With<br>Two New Directional Ramps or<br>Equivalent. |
|                                                                                |
| Surveyor Notes:                                                                |
| N/A                                                                            |
| PROW/ADA:                                                                      |
| Not Found, R304.5.3                                                            |
|                                                                                |
|                                                                                |
|                                                                                |

Total Cost:

3200.00

| Field Measurements/Component Compliance |                       |      |                        |                             |      |  |
|-----------------------------------------|-----------------------|------|------------------------|-----------------------------|------|--|
| Compliance Description                  |                       | Data | Compliance Description |                             | Data |  |
| N/A                                     | Ramp Length (in)      | 54.5 | Yes                    | BlendTrans Slope (%)        | 4.2  |  |
| Yes                                     | Ramp Width (in)       | 51.0 | No                     | BlendTrans XSlope (%)       | 5.1  |  |
| N/A                                     | Flare Type LT         | N/A  | N/A                    | Flare Type RT               | N/A  |  |
| N/A                                     | Flare Slope LT (%)    | N/A  | N/A                    | Flare Slope RT (%)          | N/A  |  |
| N/A                                     | Flare Traversable LT? | N/A  | N/A                    | Flare Traversable RT?       | N/A  |  |
| N/A                                     | Landing Length (in)   | N/A  | N/A                    | DWS Provided?               | N/A  |  |
| N/A                                     | Landing Width (in)    | N/A  | N/A                    | DWS Contrast?               | N/A  |  |
| N/A                                     | Landing Slope (%)     | N/A  | N/A                    | DWS Length (in)             | N/A  |  |
| N/A                                     | Landing X Slope (%)   | N/A  | N/A                    | DWS Full Width?             | N/A  |  |
| N/A                                     | Landing Curb? (Y/N)   | N/A  | N/A                    | DWS Offset (in)             | N/A  |  |
| N/A                                     | Shared Landing?       | N/A  |                        |                             |      |  |
| N/A                                     | Gutter Ponding?       | N/A  | N/A                    | Gutter Slope (%)            | N/A  |  |
| N/A                                     | Gutter Lip Ht (in)    | N/A  | N/A                    | Gutter X Slope (%)          | N/A  |  |
| N/A                                     | Painted X Walk1?      | No   | N/A                    | Painted X Walk2?            | N/A  |  |
|                                         | X Walk 1 Direction    | To W |                        | X Walk 2 Direction          | N/A  |  |
|                                         | X Walk 1 Width (in)   | N/A  |                        | X Walk 2 Width (in)         | N/A  |  |
|                                         | X Walk 1 Slope (%)    | 2.7  |                        | X Walk 2 Slope (%)          | N/A  |  |
|                                         | X Walk 1 X Slope (%)  | 2.8  |                        | X Walk 2 X Slope (%)        | N/A  |  |
| N/A                                     | Ramp inside XWalk1?   | N/A  | N/A                    | Ramp inside XWalk2?         | N/A  |  |
|                                         | Road Slope (%)        | 2.8  |                        | Clear Space?                | N/A  |  |
|                                         | Road X Slope (%)      | 2.7  | N/A                    | Clear Space to XWalk (in)   | N/A  |  |
| N/A                                     | Any Obstructions?     | N/A  | N/A                    | Storm Grate/Utility Hazard? | N/A  |  |
|                                         | Obstruction Type      |      | l                      | Storm Grate/Utility Type    |      |  |
|                                         |                       | N/A  | l                      |                             | N/A  |  |
|                                         |                       |      | Yes                    | Surface Condition? (G/P)    | Good |  |
|                                         | The second second     |      | No                     | Curb Slope (%)              | 9.8  |  |