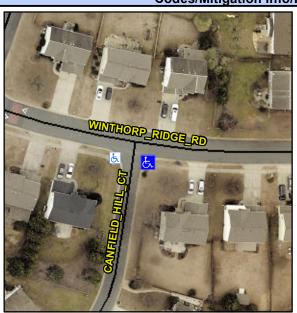

## Access Compliance Report Public Rights-of-Way (Curb Ramps)

Intersection ID: 26693 Main Street: CANFIELD\_HILL\_CT Cross Street: WINTHORP\_RIDGE\_RD Location: SE

ADA ID: E6C5E7EC4409 Ramp Type: BlendTrans1 Initial Pass/Fail: Fail Overall Compliance: No Severity Score: 12.5

## Field Measurements/Component Compliance

Street 1 Name
CANFIELD HILL CT
Stop Condition-Street 1
StopSign
Street 2 Name
N/A
Stop Condition-Street 2
N/A

| ossible Solution                                                               |
|--------------------------------------------------------------------------------|
| Possible Solutions:                                                            |
| Remove & Replace Curb Ramp With<br>Two New Directional Ramps or<br>Equivalent. |
|                                                                                |
| Surveyor Notes:                                                                |
| N/A                                                                            |
| PROW/ADA:                                                                      |
| Not Found, R304.5.3                                                            |
|                                                                                |
|                                                                                |
|                                                                                |