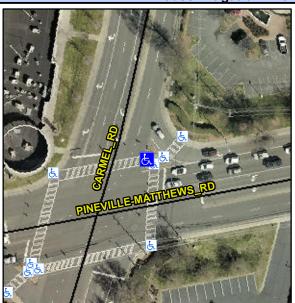

## **Access Compliance Report Public Rights-of-Way** (Curb Ramps)

Intersection ID: 25775 Main Street: CARMEL\_RD Cross Street: PINEVILLE-MATTHEWS\_RD Location: NE ADA ID: E6C85319C201 Ramp Type: IslandPerp Initial Pass/Fail: Fail **Overall Compliance: No** Severity Score: 21.25