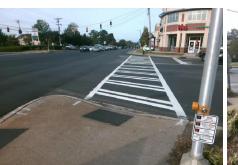

## **Access Compliance Report Public Rights-of-Way** (Curb Ramps)

Intersection ID: 25775 Main Street: CARMEL\_RD Cross Street: PINEVILLE-MATTHEWS\_RD Location: NE ADA ID: E6C85319C201 Ramp Type: IslandPerp Initial Pass/Fail: Fail **Overall Compliance: No** Severity Score: 21.25

## **Codes/Mitigation Info/Possible Solution**

**CARMEL RD** Street 1 Name Stop Condition-Street 2 Signal Street 2 Name N/A Stop Condition-Street 1 N/A

| Possible Solutions:           |      |
|-------------------------------|------|
| Remove & Replace Entire Ramp. | <br> |
| Surveyor Notes:               | ı    |
| N/A                           | <br> |
| PROW/ADA:                     | ı    |
| Not Found, R304.5.1, R304.5.3 | !    |
|                               |      |

Total Cost:

3400.00

| Field Measurements/Component Compliance |                       |       |            |       |                         |      |  |  |
|-----------------------------------------|-----------------------|-------|------------|-------|-------------------------|------|--|--|
| Compliance Description                  |                       | Data  | Compliance |       | Description             | Data |  |  |
| N/A                                     | Ramp Length (in)      | 65.0  | Yes        | Ramp  | Slope (%)               | 6.8  |  |  |
| No                                      | Ramp Width (in)       | 38.0  | No         | Ramp  | XSlope (%)              | 5.1  |  |  |
| N/A                                     | Flare Type LT         | N/A   | N/A        | Flare | Type RT                 | N/A  |  |  |
| N/A                                     | Flare Slope LT (%)    | N/A   | N/A        | Flare | Slope RT (%)            | N/A  |  |  |
| N/A                                     | Flare Traversable LT? | N/A   | N/A        | Flare | Traversable RT?         | N/A  |  |  |
| N/A                                     | Landing Length (in)   | N/A   | N/A        | DWS   | Provided?               | N/A  |  |  |
| N/A                                     | Landing Width (in)    | N/A   | N/A        | DWS   | Contrast?               | N/A  |  |  |
| N/A                                     | Landing Slope (%)     | N/A   | N/A        | DWS   | Length (in)             | N/A  |  |  |
| N/A                                     | Landing X Slope (%)   | N/A   | N/A        | DWS   | Full Width?             | N/A  |  |  |
| N/A                                     | Landing Curb? (Y/N)   | N/A   | N/A        | DWS   | Offset (in)             | N/A  |  |  |
| N/A                                     | Shared Landing?       | N/A   |            |       |                         |      |  |  |
| N/A                                     | Gutter Ponding?       | N/A   | N/A        | Gutte | r Slope (%)             | N/A  |  |  |
| N/A                                     | Gutter Lip Ht (in)    | N/A   | N/A        | Gutte | r X Slope (%)           | N/A  |  |  |
| N/A                                     | Painted X Walk1?      | Yes   | N/A        | Paint | ed X Walk2?             | N/A  |  |  |
|                                         | X Walk 1 Direction    | To W  |            | X Wa  | lk 2 Direction          | N/A  |  |  |
| N/A                                     | X Walk 1 Width (in)   | 118.5 | N/A        | X Wa  | lk 2 Width (in)         | N/A  |  |  |
|                                         | X Walk 1 Slope (%)    | 2.0   |            | X Wa  | lk 2 Slope (%)          | N/A  |  |  |
|                                         | X Walk 1 X Slope (%)  | 4.0   |            | X Wa  | lk 2 X Slope (%)        | N/A  |  |  |
| N/A                                     | Ramp inside XWalk1?   | Yes   | N/A        | Ram   | inside XWalk2?          | N/A  |  |  |
|                                         | Road Slope (%)        | N/A   | N/A        | Clear | Space?                  | N/A  |  |  |
|                                         | Road X Slope (%)      | N/A   | N/A        | Clear | Space to XWalk (in)     | N/A  |  |  |
| N/A                                     | Any Obstructions?     | N/A   | N/A        | Storn | n Grate/Utility Hazard? | N/A  |  |  |
|                                         | Obstruction Type      |       |            | Storn | n Grate/Utility Type    |      |  |  |
|                                         |                       | N/A   |            |       |                         | N/A  |  |  |
|                                         |                       |       | Yes        | Surfa | ce Condition? (G/P)     | Good |  |  |