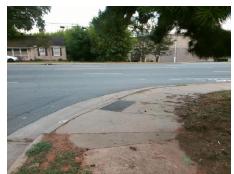

## Field Measurements/Component Compliance

Street 1 Name
Stop Condition-Street 1
Street 2 Name
Stop Condition-Street 2

E WOODLAWN RD None CONNECTING RD StopSign Possible Solutions:

Remove & Replace Curb Ramp With
Two New Directional Ramps or
Equivalent.

Surveyor Notes:

LT RP < 5%

PROW/ADA:

R304.3.2, R304.5.3

Total Cost: \$ 3200.00

| Field Measurements/Component Compilance |                                          |       |                        |                             |       |
|-----------------------------------------|------------------------------------------|-------|------------------------|-----------------------------|-------|
| Compliance Description                  |                                          | Data  | Compliance Description |                             | Data  |
| N/A                                     | Ramp Length LT (in)                      | 57.0  | N/A                    | Ramp Length RT (in)         | 41.0  |
| Yes                                     | Ramp Width LT (in)                       | 84.0  | Yes                    | Ramp Width RT (in)          | 84.0  |
| Yes                                     | Ramp Slope LT (%)                        | 2.4   | No                     | Ramp Slope RT (%)           | 15.5  |
| Yes                                     | Ramp XSlope LT (%)                       | 1.8   | No                     | Ramp XSlope RT (%)          | 3.9   |
| N/A                                     | Landing Length (in)                      | N/A   | N/A                    | DWS Provided?               | N/A   |
| N/A                                     | Landing Width (in)                       | N/A   | N/A                    | DWS Contrast?               | N/A   |
| N/A                                     | Landing Slope (%)                        | N/A   | N/A                    | DWS Length (in)             | N/A   |
| N/A                                     | Landing X Slope (%)                      | N/A   | N/A                    | DWS Full Width?             | N/A   |
| N/A                                     | Landing Curb? (Y/N)                      | N/A   | N/A                    | DWS Offset (in)             | N/A   |
| N/A                                     | Shared Landing?                          | N/A   |                        |                             |       |
| N/A                                     | Gutter Ponding?                          | N/A   | N/A                    | Gutter Slope (%)            | N/A   |
| N/A                                     | Gutter Lip Ht (in)                       | 1.0   | N/A                    | Gutter X Slope (%)          | N/A   |
| N/A                                     | Painted X Walk1?                         | No    | N/A                    | Painted X Walk2?            | No    |
|                                         | X Walk 1 Direction                       | To SW |                        | X Walk 2 Direction          | To SE |
| N/A                                     | X Walk 1 Width (in)                      | N/A   | N/A                    | X Walk 2 Width (in)         | N/A   |
|                                         | X Walk 1 Slope (%)                       | 0.5   |                        | X Walk 2 Slope (%)          | 1.9   |
|                                         | X Walk 1 X Slope (%)                     | 2.7   |                        | X Walk 2 X Slope (%)        | 5.3   |
| N/A                                     | Ramp inside XWalk1?                      | N/A   | N/A                    | Ramp inside XWalk2?         | N/A   |
|                                         | Road Slope (%)                           | 5.0   | N/A                    | Clear Space?                | N/A   |
|                                         | Road X Slope (%)                         | 1.3   | N/A                    | Clear Space to XWalk (in)   | N/A   |
| N/A                                     | Any Obstructions?                        | N/A   | N/A                    | Storm Grate/Utility Hazard? | N/A   |
|                                         | Obstruction Type                         |       |                        | Storm Grate/Utility Type    |       |
|                                         |                                          | N/A   |                        |                             | N/A   |
|                                         |                                          |       | Yes                    | Surface Condition? (G/P)    | Good  |
|                                         |                                          |       | N/A                    | Curb Slope (%)              | 2.7   |
|                                         | Maria Cara Cara Cara Cara Cara Cara Cara | ·     |                        |                             |       |