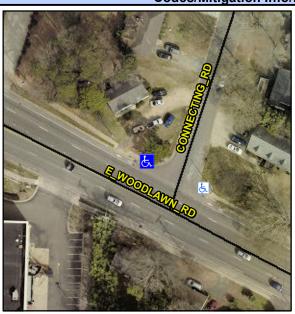

## Access Compliance Report Public Rights-of-Way (Curb Ramps)

Intersection ID: 17795 Main Street: CONNECTING\_RD Cross Street: E WOODLAWN RD Location: NW
ADA ID: E6CDF28D07BA Ramp Type: ParaDiag Initial Pass/Fail: Fail Overall Compliance: No Severity Score: 26.25

## Field Measurements/Component Compliance

Street 1 Name
Stop Condition-Street 1
Street 2 Name
Stop Condition-Street 2

E WOODLAWN RD None CONNECTING RD StopSign Possible Solutions:

Remove & Replace Curb Ramp With
Two New Directional Ramps or
Equivalent.