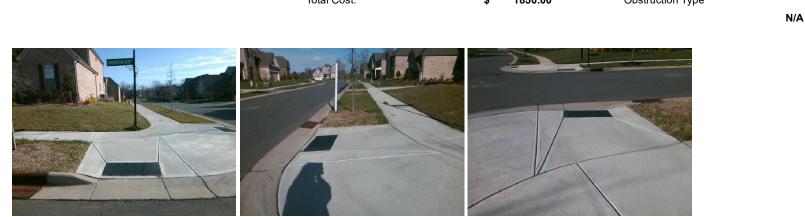

## Access Compliance Report Public Rights-of-Way (Curb Ramps)

| Intersection ID: 52929                  | Intersection ID: 52929 Main Street: ENGLISH_OAK_LEAF_CT |                           |          |                                                | Cross Street: GRAY_OAK_LN |      |                    |                             | NW   |
|-----------------------------------------|---------------------------------------------------------|---------------------------|----------|------------------------------------------------|---------------------------|------|--------------------|-----------------------------|------|
| ADA ID: E6CF727EAE5D Ramp Type: Perp    |                                                         |                           |          | Initial Pass/Fail: Fail Overall Compliance: No |                           |      |                    | o Severity Score:           | 8.75 |
| Codes/Mitigation Info/Possible Solution |                                                         |                           |          | Field Measurements/Component Compliance        |                           |      |                    |                             |      |
|                                         |                                                         | Possible Solutions:       |          | -                                              |                           |      | liance Description | Data                        |      |
|                                         | -                                                       | Remove & Replace Entire R | amn      | N/A                                            | Ramp Length (in)          | 95.0 | Yes                | Ramp Slope (%)              | 7.3  |
|                                         |                                                         |                           | amp.     | No                                             | Ramp Width (in)           | 47.5 |                    | Ramp XSlope (%)             | 0.2  |
| Contraction of the                      |                                                         | -                         |          | N/A                                            | Flare Type LT             | N/A  | N/A                | Flare Type RT               | N/A  |
|                                         |                                                         |                           | N/A      | Flare Slope LT (%)                             |                           | N/A  | Flare Slope RT (%) | N/A                         |      |
| Even and a second                       |                                                         |                           |          | N/A                                            | Flare Traversable LT?     | N/A  |                    | Flare Traversable RT?       | N/A  |
|                                         |                                                         |                           |          | N/A                                            | Landing Length (in)       | N/A  |                    | DWS Provided?               | N/A  |
| CHISM ONE                               |                                                         | Surveyor Notes:           |          | N/A                                            | Landing Width (in)        | N/A  | N/A                | DWS Contrast?               | N/A  |
| Surveyor Notes:<br>N/A                  |                                                         |                           |          | N/A                                            | Landing Slope (%)         | N/A  |                    | DWS Length (in)             | N/A  |
|                                         |                                                         |                           |          | N/A                                            | <b>o i</b> ( )            | N/A  | N/A                | DWS Full Width?             | N/A  |
| B B B B                                 |                                                         |                           |          |                                                | Landing X Slope (%)       |      |                    |                             |      |
| PROW/ADA:<br>R304.5.1                   |                                                         |                           |          | N/A                                            | Landing Curb? (Y/N)       | N/A  | N/A                | DWS Offset (in)             | N/A  |
|                                         |                                                         |                           |          | N/A                                            | Shared Landing?           | N/A  |                    |                             |      |
|                                         |                                                         |                           |          | N/A                                            | Gutter Ponding?           | N/A  |                    | Gutter Slope (%)            | N/A  |
|                                         |                                                         |                           |          | N/A                                            | Gutter Lip Ht (in)        | N/A  | N/A                | Gutter X Slope (%)          | N/A  |
|                                         |                                                         |                           |          | N/A                                            | Painted X Walk1?          | No   | N/A                | Painted X Walk2?            | N/A  |
|                                         |                                                         |                           |          |                                                | X Walk 1 Direction        | To S |                    | X Walk 2 Direction          | N/A  |
|                                         |                                                         |                           |          | N/A                                            | X Walk 1 Width (in)       | N/A  | N/A                | X Walk 2 Width (in)         | N/A  |
| Street 1 Name                           | ENGLISH OAK LEAF CT                                     |                           |          |                                                | X Walk 1 Slope (%)        | 1.6  |                    | X Walk 2 Slope (%)          | N/A  |
| Stop Condition-Street 2                 | StopSign                                                |                           |          |                                                | X Walk 1 X Slope (%)      | 3.3  |                    | X Walk 2 X Slope (%)        | N/A  |
| Street 2 Name                           | N/A                                                     |                           |          | N/A                                            | Ramp inside XWalk1?       | N/A  | N/A                | Ramp inside XWalk2?         | N/A  |
| Stop Condition-Street 1                 | N/A                                                     |                           |          |                                                | Road Slope (%)            | N/A  | N/A                | Clear Space?                | N/A  |
|                                         |                                                         |                           |          |                                                | Road X Slope (%)          | N/A  | N/A                | Clear Space to XWalk (in)   | N/A  |
|                                         |                                                         |                           |          | N/A                                            | Any Obstructions?         | N/A  | N/A                | Storm Grate/Utility Hazard? | N/A  |
|                                         |                                                         | Total Cost: \$            | 5 1850.0 | 0                                              | Obstruction Type          |      |                    | Storm Grate/Utility Type    |      |
|                                         |                                                         |                           |          |                                                |                           | N/A  |                    |                             | N/A  |