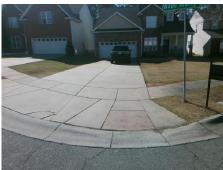

## Field Measurements/Component Compliance

Street 1 Name
Stop Condition-Street 2
Street 2 Name
Stop Condition-Street 1

WADE ARDREY RD StopSign WESTMILL LN None Possible Solutions:

Remove & Replace Curb Ramp With Two New Directional Ramps or Equivalent.

Surveyor Notes:

N/A

PROW/ADA:

R304.5.1, R304.5.3

Total Cost: \$ 3200.00

| Field Measurements/Component Compliance |                        |                       |      |      |                             |      |
|-----------------------------------------|------------------------|-----------------------|------|------|-----------------------------|------|
|                                         | Compliance Description |                       |      | Comp | oliance Description         | Data |
|                                         | N/A                    | Ramp Length (in)      | 69.0 | Yes  | Ramp Slope (%)              | 5.6  |
|                                         | No                     | Ramp Width (in)       | 29.0 | No   | Ramp XSlope (%)             | 3.0  |
|                                         | N/A                    | Flare Type LT         | N/A  | N/A  | Flare Type RT               | N/A  |
|                                         | N/A                    | Flare Slope LT (%)    | N/A  | N/A  | Flare Slope RT (%)          | N/A  |
|                                         | N/A                    | Flare Traversable LT? | N/A  | N/A  | Flare Traversable RT?       | N/A  |
|                                         | N/A                    | Landing Length (in)   | N/A  | N/A  | DWS Provided?               | N/A  |
|                                         | N/A                    | Landing Width (in)    | N/A  | N/A  | DWS Contrast?               | N/A  |
|                                         | N/A                    | Landing Slope (%)     | N/A  | N/A  | DWS Length (in)             | N/A  |
|                                         | N/A                    | Landing X Slope (%)   | N/A  | N/A  | DWS Full Width?             | N/A  |
|                                         | N/A                    | Landing Curb? (Y/N)   | N/A  | N/A  | DWS Offset (in)             | N/A  |
|                                         | N/A                    | Shared Landing?       | N/A  |      |                             |      |
|                                         | N/A                    | Gutter Ponding?       | N/A  | N/A  | Gutter Slope (%)            | N/A  |
|                                         | N/A                    | Gutter Lip Ht (in)    | N/A  | N/A  | Gutter X Slope (%)          | N/A  |
|                                         | N/A                    | Painted X Walk1?      | No   | N/A  | Painted X Walk2?            | No   |
|                                         |                        | X Walk 1 Direction    | To N |      | X Walk 2 Direction          | To W |
|                                         | N/A                    | X Walk 1 Width (in)   | N/A  | N/A  | X Walk 2 Width (in)         | N/A  |
|                                         |                        | X Walk 1 Slope (%)    | 2.8  |      | X Walk 2 Slope (%)          | 3.1  |
|                                         |                        | X Walk 1 X Slope (%)  | 0.4  |      | X Walk 2 X Slope (%)        | 3.3  |
|                                         | N/A                    | Ramp inside XWalk1?   | N/A  | N/A  | Ramp inside XWalk2?         | N/A  |
|                                         |                        | Road Slope (%)        | 3.7  | N/A  | Clear Space?                | N/A  |
|                                         |                        | Road X Slope (%)      | 1.7  | N/A  | Clear Space to XWalk (in)   | N/A  |
|                                         | N/A                    | Any Obstructions?     | N/A  | N/A  | Storm Grate/Utility Hazard? | N/A  |
|                                         |                        | Obstruction Type      |      |      | Storm Grate/Utility Type    |      |
|                                         |                        |                       | N/A  |      |                             | N/A  |
|                                         |                        |                       |      | Yes  | Surface Condition? (G/P)    | Good |
| 200                                     | 1012                   | Wade Mini-3           | •    | -    | • ,                         |      |