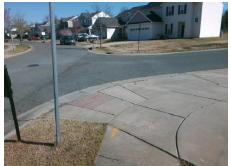

## Field Measurements/Component Compliance

Street 1 Name
Stop Condition-Street 2
Street 2 Name
Stop Condition-Street 1

WADE ARDREY RD StopSign WESTMILL LN None Possible Solutions:

Remove & Replace Curb Ramp With Two New Directional Ramps or Equivalent.

Surveyor Notes:

N/A

PROW/ADA:

R304.5.1, R304.5.3

Total Cost: \$ 3200.00

| Field Measurements/Component Compliance |                        |                       |      |      |                             |      |
|-----------------------------------------|------------------------|-----------------------|------|------|-----------------------------|------|
|                                         | Compliance Description |                       |      | Comp | oliance Description         | Data |
|                                         | N/A                    | Ramp Length (in)      | 69.0 | Yes  | Ramp Slope (%)              | 5.6  |
|                                         | No                     | Ramp Width (in)       | 29.0 | No   | Ramp XSlope (%)             | 3.0  |
|                                         | N/A                    | Flare Type LT         | N/A  | N/A  | Flare Type RT               | N/A  |
|                                         | N/A                    | Flare Slope LT (%)    | N/A  | N/A  | Flare Slope RT (%)          | N/A  |
|                                         | N/A                    | Flare Traversable LT? | N/A  | N/A  | Flare Traversable RT?       | N/A  |
|                                         | N/A                    | Landing Length (in)   | N/A  | N/A  | DWS Provided?               | N/A  |
|                                         | N/A                    | Landing Width (in)    | N/A  | N/A  | DWS Contrast?               | N/A  |
|                                         | N/A                    | Landing Slope (%)     | N/A  | N/A  | DWS Length (in)             | N/A  |
|                                         | N/A                    | Landing X Slope (%)   | N/A  | N/A  | DWS Full Width?             | N/A  |
|                                         | N/A                    | Landing Curb? (Y/N)   | N/A  | N/A  | DWS Offset (in)             | N/A  |
|                                         | N/A                    | Shared Landing?       | N/A  |      |                             |      |
|                                         | N/A                    | Gutter Ponding?       | N/A  | N/A  | Gutter Slope (%)            | N/A  |
|                                         | N/A                    | Gutter Lip Ht (in)    | N/A  | N/A  | Gutter X Slope (%)          | N/A  |
|                                         | N/A                    | Painted X Walk1?      | No   | N/A  | Painted X Walk2?            | No   |
|                                         |                        | X Walk 1 Direction    | To N |      | X Walk 2 Direction          | To W |
|                                         | N/A                    | X Walk 1 Width (in)   | N/A  | N/A  | X Walk 2 Width (in)         | N/A  |
|                                         |                        | X Walk 1 Slope (%)    | 2.8  |      | X Walk 2 Slope (%)          | 3.1  |
|                                         |                        | X Walk 1 X Slope (%)  | 0.4  |      | X Walk 2 X Slope (%)        | 3.3  |
|                                         | N/A                    | Ramp inside XWalk1?   | N/A  | N/A  | Ramp inside XWalk2?         | N/A  |
|                                         |                        | Road Slope (%)        | 3.7  | N/A  | Clear Space?                | N/A  |
|                                         |                        | Road X Slope (%)      | 1.7  | N/A  | Clear Space to XWalk (in)   | N/A  |
|                                         | N/A                    | Any Obstructions?     | N/A  | N/A  | Storm Grate/Utility Hazard? | N/A  |
|                                         |                        | Obstruction Type      |      |      | Storm Grate/Utility Type    |      |
|                                         |                        |                       | N/A  |      |                             | N/A  |
|                                         |                        |                       |      | Yes  | Surface Condition? (G/P)    | Good |
| 200                                     | 1012                   | Wade Mini-3           | •    | -    | • ,                         |      |