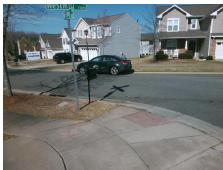

## Field Measurements/Component Compliance

Street 1 Name
Stop Condition-Street 2
Street 2 Name
Stop Condition-Street 1

WADE ARDREY RD StopSign WESTMILL LN None Possible Solutions:

Remove & Replace Curb Ramp With Two New Directional Ramps or Equivalent.

Surveyor Notes:

N/A

PROW/ADA:

R304.5.1, R304.5.3

Total Cost: \$ 3200.00

| Field Measurements/Component Compliance |                        |                       |      |      |                             |      |
|-----------------------------------------|------------------------|-----------------------|------|------|-----------------------------|------|
|                                         | Compliance Description |                       |      | Comp | oliance Description         | Data |
|                                         | N/A                    | Ramp Length (in)      | 69.0 | Yes  | Ramp Slope (%)              | 5.6  |
|                                         | No                     | Ramp Width (in)       | 29.0 | No   | Ramp XSlope (%)             | 3.0  |
|                                         | N/A                    | Flare Type LT         | N/A  | N/A  | Flare Type RT               | N/A  |
|                                         | N/A                    | Flare Slope LT (%)    | N/A  | N/A  | Flare Slope RT (%)          | N/A  |
|                                         | N/A                    | Flare Traversable LT? | N/A  | N/A  | Flare Traversable RT?       | N/A  |
|                                         | N/A                    | Landing Length (in)   | N/A  | N/A  | DWS Provided?               | N/A  |
|                                         | N/A                    | Landing Width (in)    | N/A  | N/A  | DWS Contrast?               | N/A  |
|                                         | N/A                    | Landing Slope (%)     | N/A  | N/A  | DWS Length (in)             | N/A  |
|                                         | N/A                    | Landing X Slope (%)   | N/A  | N/A  | DWS Full Width?             | N/A  |
|                                         | N/A                    | Landing Curb? (Y/N)   | N/A  | N/A  | DWS Offset (in)             | N/A  |
|                                         | N/A                    | Shared Landing?       | N/A  |      |                             |      |
|                                         | N/A                    | Gutter Ponding?       | N/A  | N/A  | Gutter Slope (%)            | N/A  |
|                                         | N/A                    | Gutter Lip Ht (in)    | N/A  | N/A  | Gutter X Slope (%)          | N/A  |
|                                         | N/A                    | Painted X Walk1?      | No   | N/A  | Painted X Walk2?            | No   |
|                                         |                        | X Walk 1 Direction    | To N |      | X Walk 2 Direction          | To W |
|                                         | N/A                    | X Walk 1 Width (in)   | N/A  | N/A  | X Walk 2 Width (in)         | N/A  |
|                                         |                        | X Walk 1 Slope (%)    | 2.8  |      | X Walk 2 Slope (%)          | 3.1  |
|                                         |                        | X Walk 1 X Slope (%)  | 0.4  |      | X Walk 2 X Slope (%)        | 3.3  |
|                                         | N/A                    | Ramp inside XWalk1?   | N/A  | N/A  | Ramp inside XWalk2?         | N/A  |
|                                         |                        | Road Slope (%)        | 3.7  | N/A  | Clear Space?                | N/A  |
|                                         |                        | Road X Slope (%)      | 1.7  | N/A  | Clear Space to XWalk (in)   | N/A  |
|                                         | N/A                    | Any Obstructions?     | N/A  | N/A  | Storm Grate/Utility Hazard? | N/A  |
|                                         |                        | Obstruction Type      |      |      | Storm Grate/Utility Type    |      |
|                                         |                        |                       | N/A  |      |                             | N/A  |
|                                         |                        |                       |      | Yes  | Surface Condition? (G/P)    | Good |
| 200                                     | 1012                   | Wade Mini-3           | •    | -    | • ,                         |      |