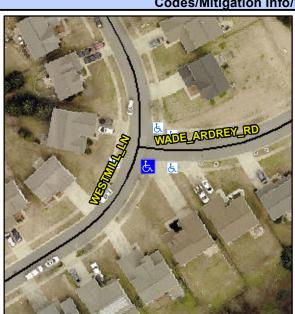

## Access Compliance Report Public Rights-of-Way (Curb Ramps)

Intersection ID: 44079 Main Street: WADE\_ARDREY\_RD Cross Street: WESTMILL\_LN Location: SE

ADA ID: E6D0C3C31A05 Ramp Type: PerpDiag Initial Pass/Fail: Fail Overall Compliance: No Severity Score: 36.25

## Field Measurements/Component Compliance

Street 1 Name
Stop Condition-Street 2
Street 2 Name
Stop Condition-Street 1

WADE ARDREY RD StopSign WESTMILL LN None Possible Solutions:

Remove & Replace Curb Ramp With Two New Directional Ramps or Equivalent.