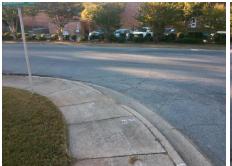

## Access Compliance Report Public Rights-of-Way (Curb Ramps)

Intersection ID: 11505 Main Street: GLOBE\_CT Cross Street: SHAMROCK\_DR Location: NE

ADA ID: E6D6256EB00F Ramp Type: PerpDiag Initial Pass/Fail: Fail Overall Compliance: No Severity Score: 17.5

Surveyor Notes:

N/A

PROW/ADA:

Not Found, R304.5.1

Total Cost: \$ 3200.00

Compliance Description Data Compliance Description Data Yes N/A Ramp Length (in) 60.0 Ramp Slope (%) 6.8 Yes Ramp XSlope (%) No Ramp Width (in) 34.0 1.8 N/A N/A Flare Type LT N/A Flare Type RT N/A N/A Flare Slope LT (%) N/A N/A Flare Slope RT (%) N/A N/A Flare Traversable LT? N/A N/A Flare Traversable RT? N/A N/A Landing Length (in) N/A N/A **DWS Provided?** N/A N/A Landing Width (in) N/A N/A **DWS Contrast?** N/A N/A N/A N/A Landing Slope (%) DWS Length (in) N/A N/A Landing X Slope (%) N/A N/A DWS Full Width? N/A N/A Landing Curb? (Y/N) N/A N/A DWS Offset (in) N/A N/A N/A Shared Landing? N/A **Gutter Ponding?** N/A N/A Gutter Slope (%) N/A N/A Gutter Lip Ht (in) N/A N/A Gutter X Slope (%) N/A N/A Painted X Walk1? No N/A Painted X Walk2? No X Walk 1 Direction To W X Walk 2 Direction To S N/A N/A N/A X Walk 2 Width (in) X Walk 1 Width (in) N/A X Walk 1 Slope (%) 4.6 X Walk 2 Slope (%) 3.8 X Walk 1 X Slope (%) 3.7 X Walk 2 X Slope (%) 3.9 N/A Ramp inside XWalk1? N/A N/A Ramp inside XWalk2? N/A Road Slope (%) 0.3 N/A Clear Space? N/A N/A Road X Slope (%) Clear Space to XWalk (in) N/A 0.4 Any Obstructions? N/A N/A N/A Storm Grate/Utility Hazard? N/A **Obstruction Type** Storm Grate/Utility Type N/A N/A Yes Surface Condition? (G/P) Good