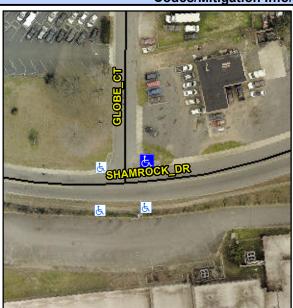

## Access Compliance Report Public Rights-of-Way (Curb Ramps)

Intersection ID: 11505 Main Street: GLOBE\_CT Cross Street: SHAMROCK\_DR Location: NE

ADA ID: E6D6256EB00F Ramp Type: PerpDiag Initial Pass/Fail: Fail Overall Compliance: No Severity Score: 17.5

## Field Measurements/Component Compliance

Street 1 Name GLOBE CT
Stop Condition-Street 2 StopSign
Street 2 Name SHAMROCK DR
Stop Condition-Street 1 None

Possible Solutions:

Remove & Replace Curb Ramp With
Two New Directional Ramps or
Equivalent.