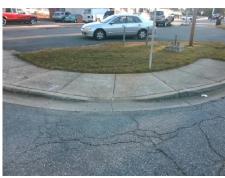

## Access Compliance Report Public Rights-of-Way (Curb Ramps)

Intersection ID: 11505 Main Street: GLOBE\_CT Cross Street: SHAMROCK\_DR Location: NE

ADA ID: E6D6256EB00F Ramp Type: PerpDiag Initial Pass/Fail: Fail Overall Compliance: No Severity Score: 17.5

Surveyor Notes:

N/A

PROW/ADA:

Not Found, R304.5.1

Total Cost: \$ 3200.00

Compliance Description Data Compliance Description Data Yes N/A Ramp Length (in) 60.0 Ramp Slope (%) 6.8 Yes Ramp XSlope (%) No Ramp Width (in) 34.0 1.8 N/A N/A Flare Type LT N/A Flare Type RT N/A N/A Flare Slope LT (%) N/A N/A Flare Slope RT (%) N/A N/A Flare Traversable LT? N/A N/A Flare Traversable RT? N/A N/A Landing Length (in) N/A N/A **DWS Provided?** N/A N/A Landing Width (in) N/A N/A **DWS Contrast?** N/A N/A N/A N/A Landing Slope (%) DWS Length (in) N/A N/A Landing X Slope (%) N/A N/A DWS Full Width? N/A N/A Landing Curb? (Y/N) N/A N/A DWS Offset (in) N/A N/A N/A Shared Landing? N/A **Gutter Ponding?** N/A N/A Gutter Slope (%) N/A N/A Gutter Lip Ht (in) N/A N/A Gutter X Slope (%) N/A N/A Painted X Walk1? No N/A Painted X Walk2? No X Walk 1 Direction To W X Walk 2 Direction To S N/A N/A N/A X Walk 2 Width (in) X Walk 1 Width (in) N/A X Walk 1 Slope (%) 4.6 X Walk 2 Slope (%) 3.8 X Walk 1 X Slope (%) 3.7 X Walk 2 X Slope (%) 3.9 N/A Ramp inside XWalk1? N/A N/A Ramp inside XWalk2? N/A Road Slope (%) 0.3 N/A Clear Space? N/A N/A Road X Slope (%) Clear Space to XWalk (in) N/A 0.4 Any Obstructions? N/A N/A N/A Storm Grate/Utility Hazard? N/A **Obstruction Type** Storm Grate/Utility Type N/A N/A Yes Surface Condition? (G/P) Good