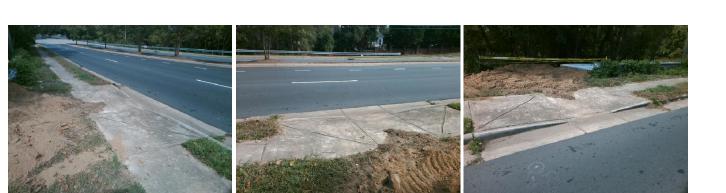

## Access Compliance Report Public Rights-of-Way (Curb Ramps)

| tersection ID: N/A Main Street: PROVIDENCE_RD |                               | Cross Street                                   | : N/A                 |      |                    | Location:                   | W   |
|-----------------------------------------------|-------------------------------|------------------------------------------------|-----------------------|------|--------------------|-----------------------------|-----|
| ADA ID: E6D76B85ADF8 Ramp Type: Perp          |                               | Initial Pass/Fail: Fail Overall Compliance: No |                       |      | o Severity Score:  | 12.5                        |     |
| Codes/Mitigation Info/Possible Solution       |                               | Field Measurements/Component Compliance        |                       |      |                    |                             |     |
|                                               | Possible Solutions:           | Compliance Description Data Compliance Desc    |                       |      | liance Description | Data                        |     |
|                                               | Remove & Replace Entire Ramp. | N/A                                            | Ramp Length (in)      | 69.0 | No                 | Ramp Slope (%)              | 9.2 |
|                                               |                               | Yes                                            | Ramp Width (in)       | 49.0 | Yes                | Ramp XSlope (%)             | 1.6 |
|                                               | 87                            | N/A                                            | Flare Type LT         | N/A  | N/A                | Flare Type RT               | N/A |
|                                               |                               | N/A                                            | Flare Slope LT (%)    | N/A  | N/A                | Flare Slope RT (%)          | N/A |
|                                               |                               | N/A                                            | Flare Traversable LT? | N/A  | N/A                | Flare Traversable RT?       | N/A |
|                                               | 24<br>951                     | N/A                                            | Landing Length (in)   | N/A  | N/A                | DWS Provided?               | N/A |
|                                               | Surveyor Notes:               | N/A                                            | Landing Width (in)    | N/A  | N/A                | DWS Contrast?               | N/A |
|                                               | N/A                           | N/A                                            | Landing Slope (%)     | N/A  | N/A                | DWS Length (in)             | N/A |
|                                               |                               | N/A                                            | Landing X Slope (%)   | N/A  | N/A                | DWS Full Width?             | N/A |
|                                               |                               | N/A                                            | Landing Curb? (Y/N)   | N/A  | N/A                | DWS Offset (in)             | N/A |
| A A                                           |                               | N/A                                            | Shared Landing?       | N/A  |                    |                             |     |
|                                               | PROW/ADA:                     | N/A                                            | Gutter Ponding?       | N/A  | N/A                | Gutter Slope (%)            | N/A |
|                                               | Not Found, R304.2.2           | N/A                                            | Gutter Lip Ht (in)    | N/A  | N/A                | Gutter X Slope (%)          | N/A |
|                                               |                               | N/A                                            | Painted X Walk1?      | No   | N/A                | Painted X Walk2?            | N/A |
|                                               |                               |                                                | X Walk 1 Direction    | To E |                    | X Walk 2 Direction          | N/A |
|                                               |                               | N/A                                            | X Walk 1 Width (in)   | N/A  | N/A                | X Walk 2 Width (in)         | N/A |
| Street 1 Name PROVIDENCE RD                   |                               |                                                | X Walk 1 Slope (%)    | 2.5  |                    | X Walk 2 Slope (%)          | N/A |
| Stop Condition-Street 2 None                  |                               |                                                | X Walk 1 X Slope (%)  | 0.2  |                    | X Walk 2 X Slope (%)        | N/A |
| Street 2 Name N/A                             |                               | N/A                                            | Ramp inside XWalk1?   | N/A  | N/A                | Ramp inside XWalk2?         | N/A |
| Stop Condition-Street 1 N/A                   |                               |                                                | Road Slope (%)        | N/A  | N/A                | Clear Space?                | N/A |
|                                               |                               |                                                | Road X Slope (%)      | N/A  | N/A                | Clear Space to XWalk (in)   | N/A |
|                                               |                               | N/A                                            | Any Obstructions?     | N/A  | N/A                | Storm Grate/Utility Hazard? | N/A |
|                                               | Total Cost: \$1               | 850.00                                         | Obstruction Type      |      |                    | Storm Grate/Utility Type    |     |
|                                               |                               |                                                |                       | N/A  |                    |                             | N/A |