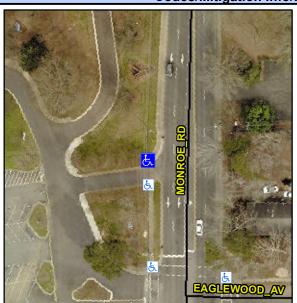

## Access Compliance Report Public Rights-of-Way (Curb Ramps)

Data

5.1

5.2

N/A

Good

 Intersection ID: N/A
 Main Street:
 MONROE\_RD
 Cross Street:
 N/A
 Location:
 NW

 ADA ID: E6D80DB9FAEE
 Ramp Type:
 Perp
 Initial Pass/Fail:
 Fail
 Overall Compliance:
 No
 Severity Score:
 12.5