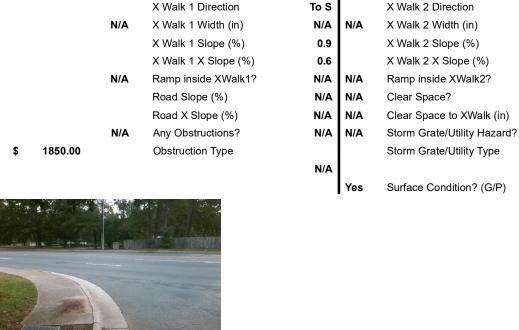

## Field Measurements/Component Compliance

Yes

No

N/A

Compliance Description

Ramp Slope (%)

Ramp XSlope (%)

Flare Slope RT (%)

DWS Provided?

**DWS Contrast?** 

DWS Length (in)

DWS Full Width?

DWS Offset (in)

Gutter Slope (%)

Gutter X Slope (%)

Painted X Walk2?

Flare Traversable RT?

Flare Type RT

Data

60.0

48.0

N/A

No

| Street 1 Name           | ENTRANCE |
|-------------------------|----------|
| Stop Condition-Street 2 | None     |
| Street 2 Name           | N/A      |
| Stop Condition-Street 1 | N/A      |