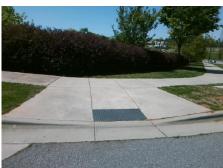

## Access Compliance Report Public Rights-of-Way (Curb Ramps)

Intersection ID: 10014519Main Street: UNIVERSITY\_POINTE\_BVCross Street: N/ALocation:SWADA ID: E6D812CCD5FFRamp Type: PerpInitial Pass/Fail: FailOverall Compliance: NoSeverity Score:10

## Field Measurements/Component Compliance

Street 1 Name ENTRANCE
Stop Condition-Street 2 StopSign
Street 2 Name N/A
Stop Condition-Street 1 N/A

| 71 COSIDIC COIGNON            |          |
|-------------------------------|----------|
| Possible Solutions:           | <u>c</u> |
| Remove & Replace Entire Ramp. | N        |
|                               | N        |
|                               | N        |
|                               | N        |
|                               | N        |
|                               | N        |
| Surveyor Notes:               | N        |
| N/A                           | N        |
|                               | N        |
|                               | N        |
|                               | N        |
| PROW/ADA:                     | N        |
| Not Found, R304.5.1, R304.5.3 | N        |
|                               | N        |
|                               | N        |
|                               | N        |
|                               |          |

Total Cost:

1850.00

| Field Measurements/Component Compliance |                       |      |      |                             |      |  |  |
|-----------------------------------------|-----------------------|------|------|-----------------------------|------|--|--|
| Comp                                    | oliance Description   | Data | Comp | oliance Description         | Data |  |  |
| N/A                                     | Ramp Length (in)      | 96.0 | Yes  | Ramp Slope (%)              | 6.4  |  |  |
| No                                      | Ramp Width (in)       | 45.5 | No   | Ramp XSlope (%)             | 4.8  |  |  |
| N/A                                     | Flare Type LT         | N/A  | N/A  | Flare Type RT               | N/A  |  |  |
| N/A                                     | Flare Slope LT (%)    | N/A  | N/A  | Flare Slope RT (%)          | N/A  |  |  |
| N/A                                     | Flare Traversable LT? | N/A  | N/A  | Flare Traversable RT?       | N/A  |  |  |
| N/A                                     | Landing Length (in)   | N/A  | N/A  | DWS Provided?               | N/A  |  |  |
| N/A                                     | Landing Width (in)    | N/A  | N/A  | DWS Contrast?               | N/A  |  |  |
| N/A                                     | Landing Slope (%)     | N/A  | N/A  | DWS Length (in)             | N/A  |  |  |
| N/A                                     | Landing X Slope (%)   | N/A  | N/A  | DWS Full Width?             | N/A  |  |  |
| N/A                                     | Landing Curb? (Y/N)   | N/A  | N/A  | DWS Offset (in)             | N/A  |  |  |
| N/A                                     | Shared Landing?       | N/A  |      |                             |      |  |  |
| N/A                                     | Gutter Ponding?       | N/A  | N/A  | Gutter Slope (%)            | N/A  |  |  |
| N/A                                     | Gutter Lip Ht (in)    | N/A  | N/A  | Gutter X Slope (%)          | N/A  |  |  |
| N/A                                     | Painted X Walk1?      | No   | N/A  | Painted X Walk2?            | N/A  |  |  |
|                                         | X Walk 1 Direction    | То Е |      | X Walk 2 Direction          | N/A  |  |  |
| N/A                                     | X Walk 1 Width (in)   | N/A  | N/A  | X Walk 2 Width (in)         | N/A  |  |  |
|                                         | X Walk 1 Slope (%)    | 4.8  |      | X Walk 2 Slope (%)          | N/A  |  |  |
|                                         | X Walk 1 X Slope (%)  | 2.5  |      | X Walk 2 X Slope (%)        | N/A  |  |  |
| N/A                                     | Ramp inside XWalk1?   | N/A  | N/A  | Ramp inside XWalk2?         | N/A  |  |  |
|                                         | Road Slope (%)        | N/A  | N/A  | Clear Space?                | N/A  |  |  |
|                                         | Road X Slope (%)      | N/A  | N/A  | Clear Space to XWalk (in)   | N/A  |  |  |
| N/A                                     | Any Obstructions?     | N/A  | N/A  | Storm Grate/Utility Hazard? | N/A  |  |  |
|                                         | Obstruction Type      |      |      | Storm Grate/Utility Type    |      |  |  |
|                                         |                       | N/A  |      |                             | N/A  |  |  |
|                                         |                       |      | Yes  | Surface Condition? (G/P)    | Good |  |  |
| 4000000                                 |                       |      |      |                             |      |  |  |