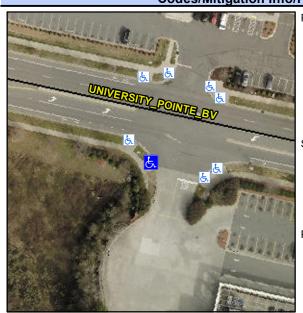

## Access Compliance Report Public Rights-of-Way (Curb Ramps)

Intersection ID: 10014519Main Street: UNIVERSITY\_POINTE\_BVCross Street: N/ALocation:SWADA ID: E6D812CCD5FFRamp Type: PerpInitial Pass/Fail: FailOverall Compliance: NoSeverity Score:10

## Field Measurements/Component Compliance

Street 1 Name ENTRANCE
Stop Condition-Street 2 StopSign
Street 2 Name N/A
Stop Condition-Street 1 N/A

| 71 COSIDIC COIGNON            |          |
|-------------------------------|----------|
| Possible Solutions:           | <u>c</u> |
| Remove & Replace Entire Ramp. | N        |
|                               | N        |
|                               | N        |
|                               | N        |
|                               | N        |
|                               | N        |
| Surveyor Notes:               | N        |
| N/A                           | N        |
|                               | N        |
|                               | N        |
|                               | N        |
| PROW/ADA:                     | N        |
| Not Found, R304.5.1, R304.5.3 | N        |
|                               | N        |
|                               | N        |
|                               | N        |
|                               |          |

Total Cost:

1850.00

| Field Measurements/Component Compliance |                       |      |      |                             |      |  |  |
|-----------------------------------------|-----------------------|------|------|-----------------------------|------|--|--|
| Comp                                    | oliance Description   | Data | Comp | oliance Description         | Data |  |  |
| N/A                                     | Ramp Length (in)      | 96.0 | Yes  | Ramp Slope (%)              | 6.4  |  |  |
| No                                      | Ramp Width (in)       | 45.5 | No   | Ramp XSlope (%)             | 4.8  |  |  |
| N/A                                     | Flare Type LT         | N/A  | N/A  | Flare Type RT               | N/A  |  |  |
| N/A                                     | Flare Slope LT (%)    | N/A  | N/A  | Flare Slope RT (%)          | N/A  |  |  |
| N/A                                     | Flare Traversable LT? | N/A  | N/A  | Flare Traversable RT?       | N/A  |  |  |
| N/A                                     | Landing Length (in)   | N/A  | N/A  | DWS Provided?               | N/A  |  |  |
| N/A                                     | Landing Width (in)    | N/A  | N/A  | DWS Contrast?               | N/A  |  |  |
| N/A                                     | Landing Slope (%)     | N/A  | N/A  | DWS Length (in)             | N/A  |  |  |
| N/A                                     | Landing X Slope (%)   | N/A  | N/A  | DWS Full Width?             | N/A  |  |  |
| N/A                                     | Landing Curb? (Y/N)   | N/A  | N/A  | DWS Offset (in)             | N/A  |  |  |
| N/A                                     | Shared Landing?       | N/A  |      |                             |      |  |  |
| N/A                                     | Gutter Ponding?       | N/A  | N/A  | Gutter Slope (%)            | N/A  |  |  |
| N/A                                     | Gutter Lip Ht (in)    | N/A  | N/A  | Gutter X Slope (%)          | N/A  |  |  |
| N/A                                     | Painted X Walk1?      | No   | N/A  | Painted X Walk2?            | N/A  |  |  |
|                                         | X Walk 1 Direction    | То Е |      | X Walk 2 Direction          | N/A  |  |  |
| N/A                                     | X Walk 1 Width (in)   | N/A  | N/A  | X Walk 2 Width (in)         | N/A  |  |  |
|                                         | X Walk 1 Slope (%)    | 4.8  |      | X Walk 2 Slope (%)          | N/A  |  |  |
|                                         | X Walk 1 X Slope (%)  | 2.5  |      | X Walk 2 X Slope (%)        | N/A  |  |  |
| N/A                                     | Ramp inside XWalk1?   | N/A  | N/A  | Ramp inside XWalk2?         | N/A  |  |  |
|                                         | Road Slope (%)        | N/A  | N/A  | Clear Space?                | N/A  |  |  |
|                                         | Road X Slope (%)      | N/A  | N/A  | Clear Space to XWalk (in)   | N/A  |  |  |
| N/A                                     | Any Obstructions?     | N/A  | N/A  | Storm Grate/Utility Hazard? | N/A  |  |  |
|                                         | Obstruction Type      |      |      | Storm Grate/Utility Type    |      |  |  |
|                                         |                       | N/A  |      |                             | N/A  |  |  |
|                                         |                       |      | Yes  | Surface Condition? (G/P)    | Good |  |  |
| 4000000                                 |                       |      |      |                             |      |  |  |