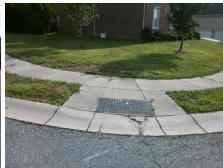

## Field Measurements/Component Compliance

Street 1 Name Stop Condition-Street 2 Street 2 Name Stop Condition-Street 1

**LEGOLAS LN** None **CARLOTA CT** StopSign Possible Solutions: Remove & Replace Curb Ramp With Two New Directional Ramps or Equivalent. Surveyor Notes: N/A PROW/ADA: Not Found, R304.5.1, R304.2.2, R304.5.3