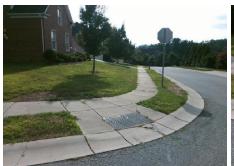

## Field Measurements/Component Compliance

Street 1 Name Stop Condition-Street 2 Street 2 Name Stop Condition-Street 1

**LEGOLAS LN** None **CARLOTA CT** StopSign Possible Solutions: Remove & Replace Curb Ramp With Two New Directional Ramps or Equivalent. Surveyor Notes: N/A PROW/ADA: Not Found, R304.5.1, R304.2.2, R304.5.3