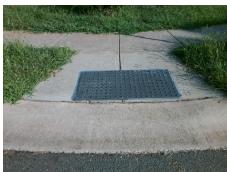

## **Access Compliance Report Public Rights-of-Way** (Curb Ramps)

Intersection ID: 30338 Main Street: DULIN\_CREEK\_BV Cross Street: GARDENIA\_ST Location: NW **Severity Score:** ADA ID: E6E5B31C176D Ramp Type: PerpDiag Initial Pass/Fail: Fail **Overall Compliance: No** 12.5

Total Cost: 3200.00

| Field Measurements/Component Compliance |                       |      |      |                             |      |  |  |
|-----------------------------------------|-----------------------|------|------|-----------------------------|------|--|--|
| Compliance Description                  |                       | Data | Comp | liance Description          | Data |  |  |
| N/A                                     | Ramp Length (in)      | 49.0 | No   | Ramp Slope (%)              | 9.3  |  |  |
| Yes                                     | Ramp Width (in)       | 48.0 | Yes  | Ramp XSlope (%)             | 0.6  |  |  |
| N/A                                     | Flare Type LT         | N/A  | N/A  | Flare Type RT               | N/A  |  |  |
| N/A                                     | Flare Slope LT (%)    | N/A  | N/A  | Flare Slope RT (%)          | N/A  |  |  |
| N/A                                     | Flare Traversable LT? | N/A  | N/A  | Flare Traversable RT?       | N/A  |  |  |
| N/A                                     | Landing Length (in)   | N/A  | N/A  | DWS Provided?               | N/A  |  |  |
| N/A                                     | Landing Width (in)    | N/A  | N/A  | DWS Contrast?               | N/A  |  |  |
| N/A                                     | Landing Slope (%)     | N/A  | N/A  | DWS Length (in)             | N/A  |  |  |
| N/A                                     | Landing X Slope (%)   | N/A  | N/A  | DWS Full Width?             | N/A  |  |  |
| N/A                                     | Landing Curb? (Y/N)   | N/A  | N/A  | DWS Offset (in)             | N/A  |  |  |
| N/A                                     | Shared Landing?       | N/A  |      |                             |      |  |  |
| N/A                                     | Gutter Ponding?       | N/A  | N/A  | Gutter Slope (%)            | N/A  |  |  |
| N/A                                     | Gutter Lip Ht (in)    | 0.5  | N/A  | Gutter X Slope (%)          | N/A  |  |  |
| N/A                                     | Painted X Walk1?      | No   | N/A  | Painted X Walk2?            | No   |  |  |
|                                         | X Walk 1 Direction    | To S |      | X Walk 2 Direction          | To E |  |  |
| N/A                                     | X Walk 1 Width (in)   | N/A  | N/A  | X Walk 2 Width (in)         | N/A  |  |  |
|                                         | X Walk 1 Slope (%)    | 2.1  |      | X Walk 2 Slope (%)          | 0.2  |  |  |
|                                         | X Walk 1 X Slope (%)  | 0.4  |      | X Walk 2 X Slope (%)        | 0.1  |  |  |
| N/A                                     | Ramp inside XWalk1?   | N/A  | N/A  | Ramp inside XWalk2?         | N/A  |  |  |
|                                         | Road Slope (%)        | 0.3  | N/A  | Clear Space?                | N/A  |  |  |
|                                         | Road X Slope (%)      | 0.1  | N/A  | Clear Space to XWalk (in)   | N/A  |  |  |
| N/A                                     | Any Obstructions?     | N/A  | N/A  | Storm Grate/Utility Hazard? | N/A  |  |  |
|                                         | Obstruction Type      |      |      | Storm Grate/Utility Type    |      |  |  |
|                                         |                       | N/A  |      |                             | N/A  |  |  |
|                                         |                       |      | Yes  | Surface Condition? (G/P)    | Good |  |  |
|                                         |                       |      |      |                             |      |  |  |