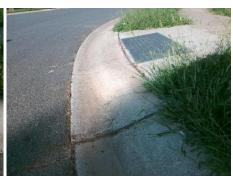

## **Access Compliance Report Public Rights-of-Way** (Curb Ramps)

Intersection ID: 30338 Main Street: DULIN\_CREEK\_BV Cross Street: GARDENIA\_ST Location: NW **Severity Score:** ADA ID: E6E5B31C176D Ramp Type: PerpDiag Initial Pass/Fail: Fail **Overall Compliance: No** 12.5

Total Cost: 3200.00

| Field Measurements/Component Compliance |                       |      |      |                             |      |  |  |
|-----------------------------------------|-----------------------|------|------|-----------------------------|------|--|--|
| Compliance Description                  |                       | Data | Comp | liance Description          | Data |  |  |
| N/A                                     | Ramp Length (in)      | 49.0 | No   | Ramp Slope (%)              | 9.3  |  |  |
| Yes                                     | Ramp Width (in)       | 48.0 | Yes  | Ramp XSlope (%)             | 0.6  |  |  |
| N/A                                     | Flare Type LT         | N/A  | N/A  | Flare Type RT               | N/A  |  |  |
| N/A                                     | Flare Slope LT (%)    | N/A  | N/A  | Flare Slope RT (%)          | N/A  |  |  |
| N/A                                     | Flare Traversable LT? | N/A  | N/A  | Flare Traversable RT?       | N/A  |  |  |
| N/A                                     | Landing Length (in)   | N/A  | N/A  | DWS Provided?               | N/A  |  |  |
| N/A                                     | Landing Width (in)    | N/A  | N/A  | DWS Contrast?               | N/A  |  |  |
| N/A                                     | Landing Slope (%)     | N/A  | N/A  | DWS Length (in)             | N/A  |  |  |
| N/A                                     | Landing X Slope (%)   | N/A  | N/A  | DWS Full Width?             | N/A  |  |  |
| N/A                                     | Landing Curb? (Y/N)   | N/A  | N/A  | DWS Offset (in)             | N/A  |  |  |
| N/A                                     | Shared Landing?       | N/A  |      |                             |      |  |  |
| N/A                                     | Gutter Ponding?       | N/A  | N/A  | Gutter Slope (%)            | N/A  |  |  |
| N/A                                     | Gutter Lip Ht (in)    | 0.5  | N/A  | Gutter X Slope (%)          | N/A  |  |  |
| N/A                                     | Painted X Walk1?      | No   | N/A  | Painted X Walk2?            | No   |  |  |
|                                         | X Walk 1 Direction    | To S |      | X Walk 2 Direction          | To E |  |  |
| N/A                                     | X Walk 1 Width (in)   | N/A  | N/A  | X Walk 2 Width (in)         | N/A  |  |  |
|                                         | X Walk 1 Slope (%)    | 2.1  |      | X Walk 2 Slope (%)          | 0.2  |  |  |
|                                         | X Walk 1 X Slope (%)  | 0.4  |      | X Walk 2 X Slope (%)        | 0.1  |  |  |
| N/A                                     | Ramp inside XWalk1?   | N/A  | N/A  | Ramp inside XWalk2?         | N/A  |  |  |
|                                         | Road Slope (%)        | 0.3  | N/A  | Clear Space?                | N/A  |  |  |
|                                         | Road X Slope (%)      | 0.1  | N/A  | Clear Space to XWalk (in)   | N/A  |  |  |
| N/A                                     | Any Obstructions?     | N/A  | N/A  | Storm Grate/Utility Hazard? | N/A  |  |  |
|                                         | Obstruction Type      |      |      | Storm Grate/Utility Type    |      |  |  |
|                                         |                       | N/A  |      |                             | N/A  |  |  |
|                                         |                       |      | Yes  | Surface Condition? (G/P)    | Good |  |  |
|                                         |                       |      |      |                             |      |  |  |