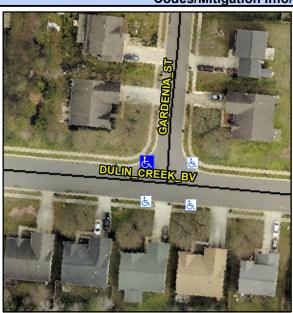

## **Access Compliance Report Public Rights-of-Way** (Curb Ramps)

Intersection ID: 30338 Main Street: DULIN\_CREEK\_BV Cross Street: GARDENIA\_ST Location: NW **Severity Score:** ADA ID: E6E5B31C176D Ramp Type: PerpDiag Initial Pass/Fail: Fail **Overall Compliance: No** 12.5

Codes/Mitigation Info/Possible Solution

Street 1 Name Stop Condition-Street 2 Street 2 Name Stop Condition-Street 1 **DULIN CREEK BV** None **GARDENIA ST** StopSign

| Possible Solution                                            |   |  |  |  |
|--------------------------------------------------------------|---|--|--|--|
| Possible Solutions:                                          | С |  |  |  |
| Remove & Replace Curb Ramp With Two New Directional Ramps or |   |  |  |  |
|                                                              |   |  |  |  |
|                                                              | N |  |  |  |
|                                                              | N |  |  |  |
|                                                              | N |  |  |  |
| Surveyor Notes:                                              | N |  |  |  |
| N/A                                                          | N |  |  |  |
|                                                              | N |  |  |  |
|                                                              | N |  |  |  |
|                                                              | N |  |  |  |
| PROW/ADA:                                                    | N |  |  |  |
| Not Found, R304.2.2                                          | N |  |  |  |
|                                                              | N |  |  |  |
|                                                              | N |  |  |  |
|                                                              | N |  |  |  |