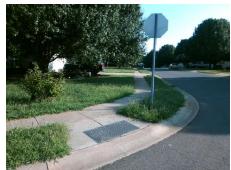

## **Access Compliance Report Public Rights-of-Way** (Curb Ramps)

Intersection ID: 30338 Main Street: DULIN\_CREEK\_BV Cross Street: GARDENIA\_ST Location: NW **Severity Score:** ADA ID: E6E5B31C176D Ramp Type: PerpDiag Initial Pass/Fail: Fail **Overall Compliance: No** 12.5

Total Cost: 3200.00

| Field Measurements/Component Compliance |                       |      |      |                             |      |  |  |
|-----------------------------------------|-----------------------|------|------|-----------------------------|------|--|--|
| Compliance Description                  |                       | Data | Comp | liance Description          | Data |  |  |
| N/A                                     | Ramp Length (in)      | 49.0 | No   | Ramp Slope (%)              | 9.3  |  |  |
| Yes                                     | Ramp Width (in)       | 48.0 | Yes  | Ramp XSlope (%)             | 0.6  |  |  |
| N/A                                     | Flare Type LT         | N/A  | N/A  | Flare Type RT               | N/A  |  |  |
| N/A                                     | Flare Slope LT (%)    | N/A  | N/A  | Flare Slope RT (%)          | N/A  |  |  |
| N/A                                     | Flare Traversable LT? | N/A  | N/A  | Flare Traversable RT?       | N/A  |  |  |
| N/A                                     | Landing Length (in)   | N/A  | N/A  | DWS Provided?               | N/A  |  |  |
| N/A                                     | Landing Width (in)    | N/A  | N/A  | DWS Contrast?               | N/A  |  |  |
| N/A                                     | Landing Slope (%)     | N/A  | N/A  | DWS Length (in)             | N/A  |  |  |
| N/A                                     | Landing X Slope (%)   | N/A  | N/A  | DWS Full Width?             | N/A  |  |  |
| N/A                                     | Landing Curb? (Y/N)   | N/A  | N/A  | DWS Offset (in)             | N/A  |  |  |
| N/A                                     | Shared Landing?       | N/A  |      |                             |      |  |  |
| N/A                                     | Gutter Ponding?       | N/A  | N/A  | Gutter Slope (%)            | N/A  |  |  |
| N/A                                     | Gutter Lip Ht (in)    | 0.5  | N/A  | Gutter X Slope (%)          | N/A  |  |  |
| N/A                                     | Painted X Walk1?      | No   | N/A  | Painted X Walk2?            | No   |  |  |
|                                         | X Walk 1 Direction    | To S |      | X Walk 2 Direction          | To E |  |  |
| N/A                                     | X Walk 1 Width (in)   | N/A  | N/A  | X Walk 2 Width (in)         | N/A  |  |  |
|                                         | X Walk 1 Slope (%)    | 2.1  |      | X Walk 2 Slope (%)          | 0.2  |  |  |
|                                         | X Walk 1 X Slope (%)  | 0.4  |      | X Walk 2 X Slope (%)        | 0.1  |  |  |
| N/A                                     | Ramp inside XWalk1?   | N/A  | N/A  | Ramp inside XWalk2?         | N/A  |  |  |
|                                         | Road Slope (%)        | 0.3  | N/A  | Clear Space?                | N/A  |  |  |
|                                         | Road X Slope (%)      | 0.1  | N/A  | Clear Space to XWalk (in)   | N/A  |  |  |
| N/A                                     | Any Obstructions?     | N/A  | N/A  | Storm Grate/Utility Hazard? | N/A  |  |  |
|                                         | Obstruction Type      |      |      | Storm Grate/Utility Type    |      |  |  |
|                                         |                       | N/A  |      |                             | N/A  |  |  |
|                                         |                       |      | Yes  | Surface Condition? (G/P)    | Good |  |  |
|                                         |                       |      |      |                             |      |  |  |