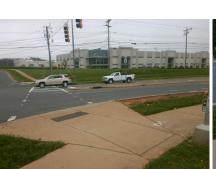

## Field Measurements/Component Compliance

Compliance Description

Data

STEELE CREEK RD Street 1 Name Stop Condition-Street 2 Signal N/A Street 2 Name Stop Condition-Street 1 N/A

| Possible Solutions:           |
|-------------------------------|
| Remove & Replace Entire Ramp. |
|                               |
|                               |
|                               |
|                               |
|                               |
| Surveyor Notes:               |
| N/A                           |
|                               |
|                               |
|                               |
| PROW/ADA:                     |
| R304.5.1                      |
|                               |
|                               |
|                               |
|                               |
|                               |
|                               |