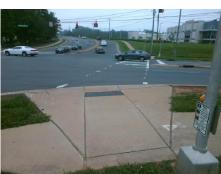

## Field Measurements/Component Compliance

Compliance Description

Data

STEELE CREEK RD Street 1 Name Stop Condition-Street 2 Signal N/A Street 2 Name Stop Condition-Street 1 N/A

| Possible Solutions:           |
|-------------------------------|
| Remove & Replace Entire Ramp. |
|                               |
|                               |
|                               |
|                               |
|                               |
| Surveyor Notes:               |
| N/A                           |
|                               |
|                               |
|                               |
| PROW/ADA:                     |
| R304.5.1                      |
|                               |
|                               |
|                               |
|                               |
|                               |
|                               |