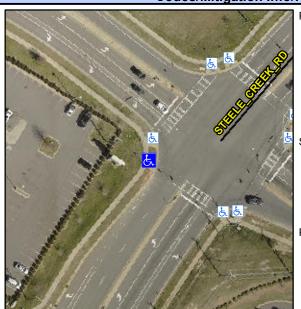

## **Access Compliance Report Public Rights-of-Way** (Curb Ramps)

Data

Intersection ID: N/A Main Street: STEEL CREEK RD **Cross Street: SHOPTON RD** Location: W Initial Pass/Fail: Fail **Overall Compliance: No** 10 **ADA ID: E6E6BBB546F8** Ramp Type: Perp **Severity Score:** 

## Field Measurements/Component Compliance

Compliance Description

Data

STEELE CREEK RD Street 1 Name Stop Condition-Street 2 Signal N/A Street 2 Name Stop Condition-Street 1 N/A

| Possible Solutions:           |
|-------------------------------|
| Remove & Replace Entire Ramp. |
|                               |
|                               |
|                               |
|                               |
|                               |
| Surveyor Notes:               |
| N/A                           |
|                               |
|                               |
|                               |
| PROW/ADA:                     |
| R304.5.1                      |
|                               |
|                               |
|                               |
|                               |
|                               |
|                               |