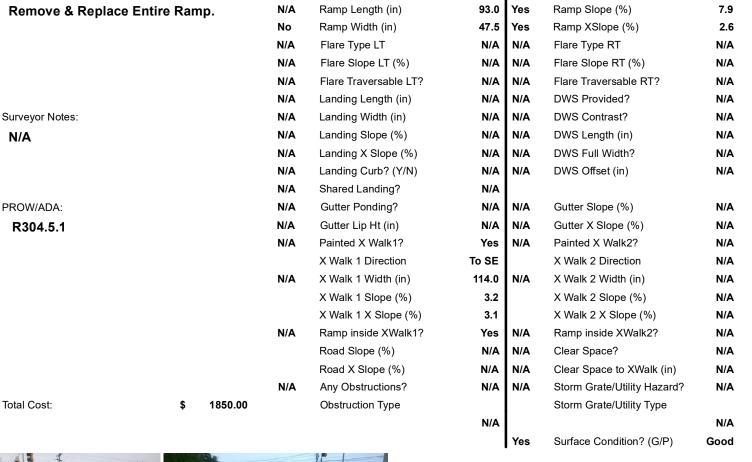

## Field Measurements/Component Compliance

Compliance Description

Data

STEELE CREEK RD Street 1 Name Stop Condition-Street 2 Signal N/A Street 2 Name Stop Condition-Street 1 N/A

| Possible Solutions:           |
|-------------------------------|
| Remove & Replace Entire Ramp. |
|                               |
|                               |
|                               |
|                               |
|                               |
| Surveyor Notes:               |
| N/A                           |
|                               |
|                               |
|                               |
| PROW/ADA:                     |
| R304.5.1                      |
|                               |
|                               |
|                               |
|                               |
|                               |
|                               |

Compliance Description