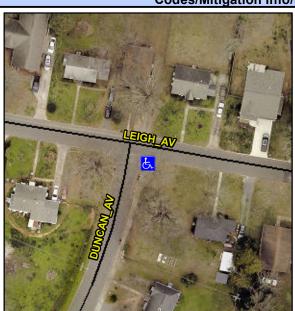

## Access Compliance Report Public Rights-of-Way (Curb Ramps)

Intersection ID: 10879 Main Street: DUNCAN\_AV Cross Street: LEIGH\_AV Location: SE

ADA ID: E6E77C6803C1 Ramp Type: BlendTrans2 Initial Pass/Fail: Fail Overall Compliance: No Severity Score: 10