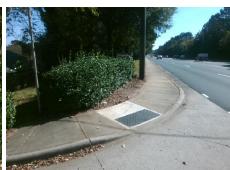

Surveyor Notes:

N/A

PROW/ADA:

Not Found, R304.2.2, R304.5.3

Total Cost: \$ 3200.00

| Compliance Description Date |                       | Data  | Comp | liance Description        | Data  |
|-----------------------------|-----------------------|-------|------|---------------------------|-------|
| N/A                         | Ramp Length (in)      | 60.0  | No   | Ramp Slope (%)            | 9.3   |
| Yes                         | Ramp Width (in)       | 56.0  | No   | Ramp XSlope (%)           | 3.3   |
| N/A                         | Flare Type LT         | N/A   | N/A  | Flare Type RT             | N/A   |
| N/A                         | Flare Slope LT (%)    | N/A   | N/A  | Flare Slope RT (%)        | N/A   |
| N/A                         | Flare Traversable LT? | N/A   | N/A  | Flare Traversable RT?     | N/A   |
| N/A                         | Landing Length (in)   | N/A   | N/A  | DWS Provided?             | N/A   |
| N/A                         | Landing Width (in)    | N/A   | N/A  | DWS Contrast?             | N/A   |
| N/A                         | Landing Slope (%)     | N/A   | N/A  | DWS Length (in)           | N/A   |
| N/A                         | Landing X Slope (%)   | N/A   | N/A  | DWS Full Width?           | N/A   |
| N/A                         | Landing Curb? (Y/N)   | N/A   | N/A  | DWS Offset (in)           | N/A   |
| N/A                         | Shared Landing?       | N/A   |      |                           |       |
| N/A                         | Gutter Ponding?       | N/A   | N/A  | Gutter Slope (%)          | N/A   |
| N/A                         | Gutter Lip Ht (in)    | N/A   | N/A  | Gutter X Slope (%)        | N/A   |
| N/A                         | Painted X Walk1?      | No    | N/A  | Painted X Walk2?          | No    |
|                             | X Walk 1 Direction    | To NW |      | X Walk 2 Direction        | To SW |
| N/A                         | X Walk 1 Width (in)   | N/A   | N/A  | X Walk 2 Width (in)       | N/A   |
|                             | X Walk 1 Slope (%)    | 0.5   |      | X Walk 2 Slope (%)        | 6.0   |
|                             | X Walk 1 X Slope (%)  | 6.8   |      | X Walk 2 X Slope (%)      | 0.4   |
| N/A                         | Ramp inside XWalk1?   | N/A   | N/A  | Ramp inside XWalk2?       | N/A   |
|                             | Road Slope (%)        | 3.5   | N/A  | Clear Space?              | N/A   |
|                             | Road X Slope (%)      | 5.2   | N/A  | Clear Space to XWalk (in) | N/A   |