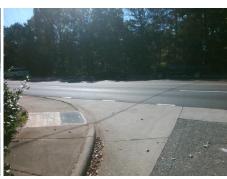

Surveyor Notes:

N/A

PROW/ADA:

Not Found, R304.2.2, R304.5.3

Total Cost: \$ 3200.00

| Compliance Description Date |                       | Data  | Comp | liance Description        | Data  |
|-----------------------------|-----------------------|-------|------|---------------------------|-------|
| N/A                         | Ramp Length (in)      | 60.0  | No   | Ramp Slope (%)            | 9.3   |
| Yes                         | Ramp Width (in)       | 56.0  | No   | Ramp XSlope (%)           | 3.3   |
| N/A                         | Flare Type LT         | N/A   | N/A  | Flare Type RT             | N/A   |
| N/A                         | Flare Slope LT (%)    | N/A   | N/A  | Flare Slope RT (%)        | N/A   |
| N/A                         | Flare Traversable LT? | N/A   | N/A  | Flare Traversable RT?     | N/A   |
| N/A                         | Landing Length (in)   | N/A   | N/A  | DWS Provided?             | N/A   |
| N/A                         | Landing Width (in)    | N/A   | N/A  | DWS Contrast?             | N/A   |
| N/A                         | Landing Slope (%)     | N/A   | N/A  | DWS Length (in)           | N/A   |
| N/A                         | Landing X Slope (%)   | N/A   | N/A  | DWS Full Width?           | N/A   |
| N/A                         | Landing Curb? (Y/N)   | N/A   | N/A  | DWS Offset (in)           | N/A   |
| N/A                         | Shared Landing?       | N/A   |      |                           |       |
| N/A                         | Gutter Ponding?       | N/A   | N/A  | Gutter Slope (%)          | N/A   |
| N/A                         | Gutter Lip Ht (in)    | N/A   | N/A  | Gutter X Slope (%)        | N/A   |
| N/A                         | Painted X Walk1?      | No    | N/A  | Painted X Walk2?          | No    |
|                             | X Walk 1 Direction    | To NW |      | X Walk 2 Direction        | To SW |
| N/A                         | X Walk 1 Width (in)   | N/A   | N/A  | X Walk 2 Width (in)       | N/A   |
|                             | X Walk 1 Slope (%)    | 0.5   |      | X Walk 2 Slope (%)        | 6.0   |
|                             | X Walk 1 X Slope (%)  | 6.8   |      | X Walk 2 X Slope (%)      | 0.4   |
| N/A                         | Ramp inside XWalk1?   | N/A   | N/A  | Ramp inside XWalk2?       | N/A   |
|                             | Road Slope (%)        | 3.5   | N/A  | Clear Space?              | N/A   |
|                             | Road X Slope (%)      | 5.2   | N/A  | Clear Space to XWalk (in) | N/A   |