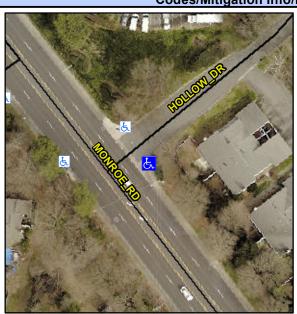

## Access Compliance Report Public Rights-of-Way (Curb Ramps)

Intersection ID: N/A Main Street: MONROE\_RD Cross Street: HOLLOW\_DR Location: SE

ADA ID: E6EB2DC56389 Ramp Type: PerpDiag Initial Pass/Fail: Fail Overall Compliance: No Severity Score: 13.75

## Field Measurements/Component Compliance

Street 1 Name
Stop Condition-Street 2
Street 2 Name
Stop Condition-Street 1

HOLLOW DR StopSign MONROE RD None Possible Solutions:

Remove & Replace Curb Ramp With Two New Directional Ramps or Equivalent.