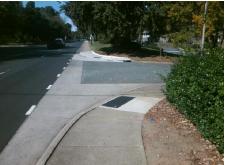

Surveyor Notes:

N/A

PROW/ADA:

Not Found, R304.2.2, R304.5.3

Total Cost: \$ 3200.00

| Compliance Description Date |                       | Data  | Comp | liance Description        | Data  |
|-----------------------------|-----------------------|-------|------|---------------------------|-------|
| N/A                         | Ramp Length (in)      | 60.0  | No   | Ramp Slope (%)            | 9.3   |
| Yes                         | Ramp Width (in)       | 56.0  | No   | Ramp XSlope (%)           | 3.3   |
| N/A                         | Flare Type LT         | N/A   | N/A  | Flare Type RT             | N/A   |
| N/A                         | Flare Slope LT (%)    | N/A   | N/A  | Flare Slope RT (%)        | N/A   |
| N/A                         | Flare Traversable LT? | N/A   | N/A  | Flare Traversable RT?     | N/A   |
| N/A                         | Landing Length (in)   | N/A   | N/A  | DWS Provided?             | N/A   |
| N/A                         | Landing Width (in)    | N/A   | N/A  | DWS Contrast?             | N/A   |
| N/A                         | Landing Slope (%)     | N/A   | N/A  | DWS Length (in)           | N/A   |
| N/A                         | Landing X Slope (%)   | N/A   | N/A  | DWS Full Width?           | N/A   |
| N/A                         | Landing Curb? (Y/N)   | N/A   | N/A  | DWS Offset (in)           | N/A   |
| N/A                         | Shared Landing?       | N/A   |      |                           |       |
| N/A                         | Gutter Ponding?       | N/A   | N/A  | Gutter Slope (%)          | N/A   |
| N/A                         | Gutter Lip Ht (in)    | N/A   | N/A  | Gutter X Slope (%)        | N/A   |
| N/A                         | Painted X Walk1?      | No    | N/A  | Painted X Walk2?          | No    |
|                             | X Walk 1 Direction    | To NW |      | X Walk 2 Direction        | To SW |
| N/A                         | X Walk 1 Width (in)   | N/A   | N/A  | X Walk 2 Width (in)       | N/A   |
|                             | X Walk 1 Slope (%)    | 0.5   |      | X Walk 2 Slope (%)        | 6.0   |
|                             | X Walk 1 X Slope (%)  | 6.8   |      | X Walk 2 X Slope (%)      | 0.4   |
| N/A                         | Ramp inside XWalk1?   | N/A   | N/A  | Ramp inside XWalk2?       | N/A   |
|                             | Road Slope (%)        | 3.5   | N/A  | Clear Space?              | N/A   |
|                             | Road X Slope (%)      | 5.2   | N/A  | Clear Space to XWalk (in) | N/A   |