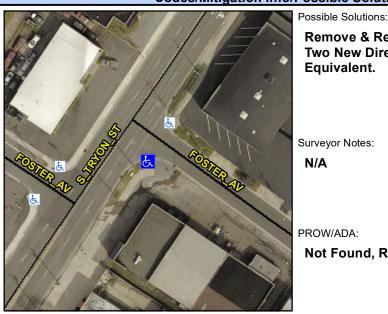

N/A

Good

9.9

Intersection ID: 15237 Main Street: FOSTER AV **Cross Street: S TRYON ST** Location: S Initial Pass/Fail: Fail **Overall Compliance: No Severity Score:** 12.5 **ADA ID: E6EC17AD9841** Ramp Type: BlendTrans2

Not Found, R304.5.3

Total Cost:

3200.00

N/A

N/A

**FOSTER AV** Street 1 Name Stop Condition-Street 1 StopSign **S TRYON ST** Street 2 Name Stop Condition-Street 2 None

Ramp Length (in) Yes BlendTrans Slope (%) N/A 78.0 1.9 60.0 No Yes Ramp Width (in) BlendTrans XSlope (%) 6.8 N/A N/A Flare Type LT N/A Flare Type RT N/A N/A Flare Slope LT (%) N/A N/A Flare Slope RT (%) N/A N/A Flare Traversable LT? N/A N/A Flare Traversable RT? N/A N/A Landing Length (in) N/A N/A **DWS Provided?** N/A N/A Landing Width (in) N/A N/A **DWS Contrast?** N/A N/A N/A N/A Landing Slope (%) DWS Length (in) N/A N/A Landing X Slope (%) N/A N/A DWS Full Width? N/A N/A Landing Curb? (Y/N) N/A N/A DWS Offset (in) N/A N/A N/A Shared Landing? N/A **Gutter Ponding?** N/A N/A Gutter Slope (%) N/A N/A Gutter Lip Ht (in) N/A N/A Gutter X Slope (%) N/A N/A Painted X Walk1? No N/A Painted X Walk2? No X Walk 1 Direction To NE X Walk 2 Direction To NW N/A X Walk 1 Width (in) X Walk 2 Width (in) N/A